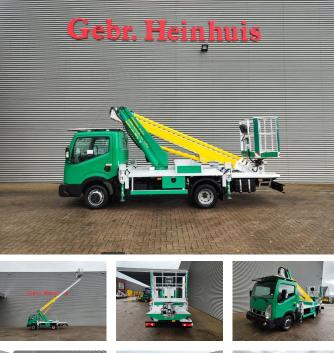

## Nissan Cabstar NT400 Multitel MT162 German Car!

## Beschreibung

Nissan Cabstar NT400.

Year: 2016. Milage: 22.322 km. Manual gearbox 5 gears. Max weight: 3500 kg. Axle load: 1: 1750 kg. 2: 2200 kg. 3 Persons. Radio CD. Electrical operated windows. Wheelbase: 2900 mm. Tyres: 195/70R15 60%. Multitel MT162. Year: 2016. Hours: 3084. Max capacity basket: 300 kg / 2 persons + 140 kg. Max lateral force: 400 N. Max permitted tilt: 1 degree. Max wind speed: 12,5 m/s. 4 point outriggers. Rotated basket. Electrical function in basket. Max working height: 16 meter. Max outreach: 8.9 - 11.5 meter.