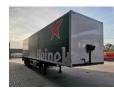

## Samro SR 233 DCP Powersteering Tailgate NL Trailer!

## Beschreibung

Samro SR 233 DCP.

Year: 2002. SAF axles. Weight: 8570 kg. Load Capacity: 21.430 kg. Max weight: 30.000 kg. 2nd axle Powersteering. Airsuspension. Central greasing system. Spare tyre. Dhollandia DHLSU Tailgate. Capacity: 2000 kg. Dimmensions inside: L: 11.500 mm. W: 2500 mm. H: 2300 mm. Tyres: 385/65R22,5 80%.