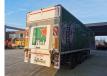

## Samro SR 233 DCP Powersteering Tailgate NL Trailer!

## Beschreibung

Samro SR 233 DCP.

Year: 2002. SAF axles. Weight: 8570 kg. Load Capacity: 21.430 kg. Max weight: 30.000 kg. 2nd axle Powersteering. Airsuspension. Central greasing system. Spare tyre. Dhollandia DHLSU Tailgate. Capacity: 2000 kg. Dimmensions inside: L: 11.500 mm. W: 2500 mm. H: 2300 mm. Tyres: 385/65R22,5 80%.