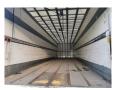

## Samro SR 233 DCP Powersteering Tailgate NL Trailer!

## Beschreibung

Samro SR 233 DCP.

Year: 2002. SAF axles. Weight: 8570 kg. Load Capacity: 21.430 kg. Max weight: 30.000 kg. 2nd axle Powersteering. Airsuspension. Central greasing system. Spare tyre. Dhollandia DHLSU Tailgate. Capacity: 2000 kg. Dimmensions inside: L: 11.500 mm. W: 2500 mm. H: 2300 mm. Tyres: 385/65R22,5 80%.