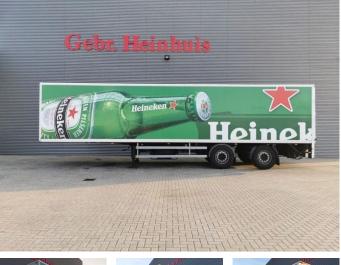

## Samro SR 233 DCP Powersteering Tailgate NL Trailer!

## Beschreibung

Samro SR 233 DCP.

Year: 2002. SAF axles. Weight: 8570 kg. Load Capacity: 21.430 kg. Max weight: 30.000 kg. 2nd axle Powersteering. Airsuspension. Central greasing system. Spare tyre. Dhollandia DHLSU Tailgate. Capacity: 2000 kg. Dimmensions inside: L: 11.500 mm. W: 2500 mm. H: 2300 mm. Tyres: 385/65R22,5 80%.