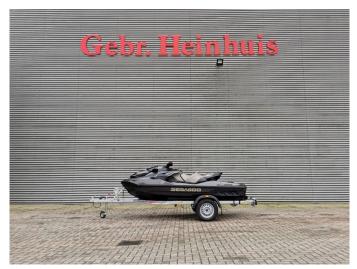

## Sea doo GTX LTD 300 Limited New and Unused!

## **Beschreibung**

Sea Doo GTX LTD 300 Limited.

Model: 2022 New and Unused!

Rotax.

Colour: Titanium black. Trailer: Jet-loader Big.

300 HP.

For questions and info call: Mr Jan Heinhuis 00316 53354286

Price is included 19% VAT.