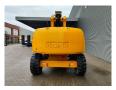

## **Haulotte** H21TX

## **Beschreibung**

Haulotte H21TX.

Year: 2011. Hours: 3940. Weight: 11.750 kg. CE Machine.

Max capacity basket: 230 kg / 2 persons + 70 kg.

32 KW Hatz 3L41C diesel engine.

Max lateral force: 400 N.
Max wind speed: 12,5 m/s.
Max permitted tilt: 5 degree / 40%.

Rotated basket.

Max working height: 21 meter. Tyres: 385/65R22,5 80%.

ID NR: 351.

The General Terms and Conditions of Heinhuis are applicable to all adverts, offers and quotations by Heinhuis, all agreements entered into by Heinhuis and the negotiations preceding them. By any form of response you accept the applicability of the General Terms and Conditions of Heinhuis and you declare that you have taken note of these General Terms and Conditions. Our prices are export netto prices.