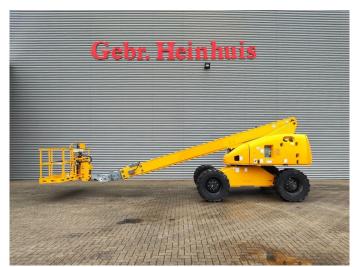

## **Haulotte** H21TX

## **Beschreibung**

Haulotte H21TX.

Year: 2011. Hours: 3940. Weight: 11.750 kg. CE Machine.

Max capacity basket: 230 kg / 2 persons + 70 kg.

32 KW Hatz 3L41C diesel engine.

Max lateral force: 400 N.
Max wind speed: 12,5 m/s.
Max permitted tilt: 5 degree / 40%.

Rotated basket.

Max working height: 21 meter. Tyres: 385/65R22,5 80%.

ID NR: 351.

The General Terms and Conditions of Heinhuis are applicable to all adverts, offers and quotations by Heinhuis, all agreements entered into by Heinhuis and the negotiations preceding them. By any form of response you accept the applicability of the General Terms and Conditions of Heinhuis and you declare that you have taken note of these General Terms and Conditions. Our prices are export netto prices.