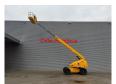

## **Haulotte** H21TX

## **Beschreibung**

Haulotte H21TX.

Year: 2011. Hours: 3940. Weight: 11.750 kg. CE Machine.

Max capacity basket: 230 kg / 2 persons + 70 kg.

32 KW Hatz 3L41C diesel engine.

Max lateral force: 400 N.
Max wind speed: 12,5 m/s.
Max permitted tilt: 5 degree / 40%.

Rotated basket.

Max working height: 21 meter. Tyres: 385/65R22,5 80%.

ID NR: 351.

The General Terms and Conditions of Heinhuis are applicable to all adverts, offers and quotations by Heinhuis, all agreements entered into by Heinhuis and the negotiations preceding them. By any form of response you accept the applicability of the General Terms and Conditions of Heinhuis and you declare that you have taken note of these General Terms and Conditions. Our prices are export netto prices.