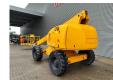

## **Haulotte** H21TX

## **Beschreibung**

Haulotte H21TX.

Year: 2011. Hours: 3940. Weight: 11.750 kg. CE Machine.

Max capacity basket: 230 kg / 2 persons + 70 kg.

32 KW Hatz 3L41C diesel engine.

Max lateral force: 400 N.
Max wind speed: 12,5 m/s.
Max permitted tilt: 5 degree / 40%.

Rotated basket.

Max working height: 21 meter. Tyres: 385/65R22,5 80%.

ID NR: 351.

The General Terms and Conditions of Heinhuis are applicable to all adverts, offers and quotations by Heinhuis, all agreements entered into by Heinhuis and the negotiations preceding them. By any form of response you accept the applicability of the General Terms and Conditions of Heinhuis and you declare that you have taken note of these General Terms and Conditions. Our prices are export netto prices.