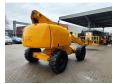

## **Haulotte** H21TX

## **Beschreibung**

Haulotte H21TX.

Year: 2011. Hours: 3940. Weight: 11.750 kg. CE Machine.

Max capacity basket: 230 kg / 2 persons + 70 kg.

32 KW Hatz 3L41C diesel engine.

Max lateral force: 400 N.
Max wind speed: 12,5 m/s.
Max permitted tilt: 5 degree / 40%.

Rotated basket.

Max working height: 21 meter. Tyres: 385/65R22,5 80%.

ID NR: 351.

The General Terms and Conditions of Heinhuis are applicable to all adverts, offers and quotations by Heinhuis, all agreements entered into by Heinhuis and the negotiations preceding them. By any form of response you accept the applicability of the General Terms and Conditions of Heinhuis and you declare that you have taken note of these General Terms and Conditions. Our prices are export netto prices.