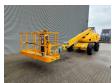

## **Haulotte** H21TX

## **Beschreibung**

Haulotte H21TX.

Year: 2011. Hours: 3940. Weight: 11.750 kg. CE Machine.

Max capacity basket: 230 kg / 2 persons + 70 kg.

32 KW Hatz 3L41C diesel engine.

Max lateral force: 400 N.
Max wind speed: 12,5 m/s.
Max permitted tilt: 5 degree / 40%.

Rotated basket.

Max working height: 21 meter. Tyres: 385/65R22,5 80%.

ID NR: 351.

The General Terms and Conditions of Heinhuis are applicable to all adverts, offers and quotations by Heinhuis, all agreements entered into by Heinhuis and the negotiations preceding them. By any form of response you accept the applicability of the General Terms and Conditions of Heinhuis and you declare that you have taken note of these General Terms and Conditions. Our prices are export netto prices.