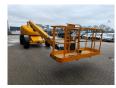

## **Haulotte** H21TX

## **Beschreibung**

Haulotte H21TX.

Year: 2011. Hours: 3940. Weight: 11.750 kg. CE Machine.

Max capacity basket: 230 kg / 2 persons + 70 kg.

32 KW Hatz 3L41C diesel engine.

Max lateral force: 400 N.
Max wind speed: 12,5 m/s.
Max permitted tilt: 5 degree / 40%.

Rotated basket.

Max working height: 21 meter. Tyres: 385/65R22,5 80%.

ID NR: 351.

The General Terms and Conditions of Heinhuis are applicable to all adverts, offers and quotations by Heinhuis, all agreements entered into by Heinhuis and the negotiations preceding them. By any form of response you accept the applicability of the General Terms and Conditions of Heinhuis and you declare that you have taken note of these General Terms and Conditions. Our prices are export netto prices.