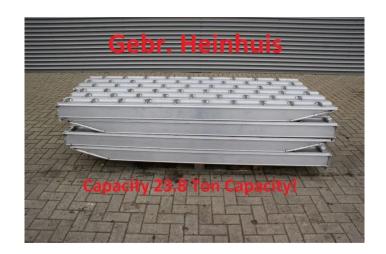

## **Diversen** Allu Ramps / Allu auffahrrampen - 23.8 Ton Capacity - New!

## **Beschreibung**

Allu Ramps.

Capacity: 23.8 ton. Dimmensions: Lenght: 2400 mm. Width: 450 mm. Thickness: 140 mm.

Price pro set from 2 pieces!

The General Terms and Conditions of Heinhuis are applicable to all adverts, offers and quotations by Heinhuis, all agreements entered into by Heinhuis and the negotiations preceding them. By any form of response you accept the applicability of the General Terms and Conditions of Heinhuis and you declare that you have taken note of these General Terms and Conditions. Our prices are export netto prices.