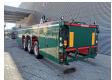

## **Langendorf** SBL 27/35 9500 MM Airsuspension Topcondition Like New 2 Pieces!

## **Beschreibung**

Langendorf SBL 27/35.

Year: 2012.

9 Tons BPW axles. Weight: 10.020 kg. Load capacity: 34980 kg. Max weight: 45.000 kg. Kingpin load: 18.000 kg.

ABS.

Hydraulic from trailer works on hydraulic from the truck.

Airsuspension. Allu boards on neck. Dimmensions inside:

L: 9500 mm. W: 1520 mm. H: 1650 mm.

Total dimmensions trailer:

L: 12.800 mm. W: 2550 mm. H: 2400 mm.

Tyres: 385/65R22,5 90%.

Topcondition!

Like New!

ID NR: 604.