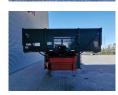

## **Langendorf** SBL 27/35 9500 MM Airsuspension Topcondition Like New 2 Pieces!

## **Beschreibung**

Langendorf SBL 27/35.

Year: 2012.

9 Tons BPW axles. Weight: 10.020 kg. Load capacity: 34980 kg. Max weight: 45.000 kg. Kingpin load: 18.000 kg.

ABS.

Hydraulic from trailer works on hydraulic from the truck.

Airsuspension. Allu boards on neck. Dimmensions inside:

L: 9500 mm. W: 1520 mm. H: 1650 mm.

Total dimmensions trailer:

L: 12.800 mm. W: 2550 mm. H: 2400 mm.

Tyres: 385/65R22,5 90%.

Topcondition!

Like New!

ID NR: 604.