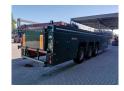

## **Langendorf** SBL 27/35 9500 MM Airsuspension Topcondition Like New 2 Pieces!

## **Beschreibung**

Langendorf SBL 27/35.

Year: 2012.

9 Tons BPW axles. Weight: 10.020 kg. Load capacity: 34980 kg. Max weight: 45.000 kg. Kingpin load: 18.000 kg.

ABS.

Hydraulic from trailer works on hydraulic from the truck.

Airsuspension. Allu boards on neck. Dimmensions inside:

L: 9500 mm. W: 1520 mm. H: 1650 mm.

Total dimmensions trailer:

L: 12.800 mm. W: 2550 mm. H: 2400 mm.

Tyres: 385/65R22,5 90%.

Topcondition!

Like New!

ID NR: 604.