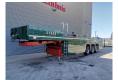

## **Langendorf** SBL 27/35 9500 MM Airsuspension Topcondition Like New 2 Pieces!

## **Beschreibung**

Langendorf SBL 27/35.

Year: 2012.

9 Tons BPW axles. Weight: 10.020 kg. Load capacity: 34980 kg. Max weight: 45.000 kg. Kingpin load: 18.000 kg.

ABS.

Hydraulic from trailer works on hydraulic from the truck.

Airsuspension. Allu boards on neck. Dimmensions inside:

L: 9500 mm. W: 1520 mm. H: 1650 mm.

Total dimmensions trailer:

L: 12.800 mm. W: 2550 mm. H: 2400 mm.

Tyres: 385/65R22,5 90%.

Topcondition!

Like New!

ID NR: 604.