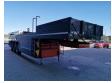

## **Langendorf** SBL 27/35 9500 MM Airsuspension Topcondition Like New 2 Pieces!

## **Beschreibung**

Langendorf SBL 27/35.

Year: 2012.

9 Tons BPW axles. Weight: 10.020 kg. Load capacity: 34980 kg. Max weight: 45.000 kg. Kingpin load: 18.000 kg.

ABS.

Hydraulic from trailer works on hydraulic from the truck.

Airsuspension. Allu boards on neck. Dimmensions inside:

L: 9500 mm. W: 1520 mm. H: 1650 mm.

Total dimmensions trailer:

L: 12.800 mm. W: 2550 mm. H: 2400 mm.

Tyres: 385/65R22,5 90%.

Topcondition!

Like New!

ID NR: 604.