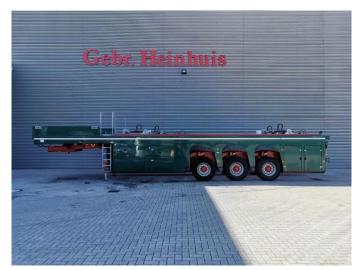

## **Langendorf** SBL 27/35 9500 MM Airsuspension Topcondition Like New 2 Pieces!

## **Beschreibung**

Langendorf SBL 27/35.

Year: 2012.

9 Tons BPW axles. Weight: 10.020 kg. Load capacity: 34980 kg. Max weight: 45.000 kg. Kingpin load: 18.000 kg.

ABS.

Hydraulic from trailer works on hydraulic from the truck.

Airsuspension. Allu boards on neck. Dimmensions inside:

L: 9500 mm. W: 1520 mm. H: 1650 mm.

Total dimmensions trailer:

L: 12.800 mm. W: 2550 mm. H: 2400 mm.

Tyres: 385/65R22,5 90%.

Topcondition!

Like New!

ID NR: 604.