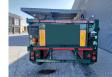

## **Langendorf** SBL 27/35 9500 MM Airsuspension Topcondition Like New 2 Pieces!

## **Beschreibung**

Langendorf SBL 27/35.

Year: 2012.

9 Tons BPW axles. Weight: 10.020 kg. Load capacity: 34980 kg. Max weight: 45.000 kg. Kingpin load: 18.000 kg.

ABS.

Hydraulic from trailer works on hydraulic from the truck.

Airsuspension. Allu boards on neck. Dimmensions inside:

L: 9500 mm. W: 1520 mm. H: 1650 mm.

Total dimmensions trailer:

L: 12.800 mm. W: 2550 mm. H: 2400 mm.

Tyres: 385/65R22,5 90%.

Topcondition!

Like New!

ID NR: 604.