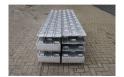

## **Ultra-Lite** Allu Ramps / Allu auffahrrampen - 23.8 Ton Capacity - New!

## **Beschreibung**

Einsatz geeignet für: LKW

Allu Ramps.

Capacity: 23.8 ton. Dimmensions: Lenght: 2400 mm. Width: 450 mm. Thickness: 140 mm.

Price pro set from 2 pieces!

The General Terms and Conditions of Heinhuis are applicable to all adverts, offers and quotations by Heinhuis, all agreements entered into by Heinhuis and the negotiations preceding them. By any form of response you accept the applicability of the General Terms and Conditions of Heinhuis and you declare that you have taken note of these General Terms and Conditions. Our prices are export netto prices.