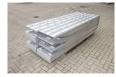

## **Ultra-Lite** Allu Ramps / Allu auffahrrampen - 23.8 Ton Capacity - New!

## **Beschreibung**

Einsatz geeignet für: LKW

Allu Ramps.

Capacity: 23.8 ton. Dimmensions: Lenght: 2400 mm. Width: 450 mm. Thickness: 140 mm.

Price pro set from 2 pieces!

The General Terms and Conditions of Heinhuis are applicable to all adverts, offers and quotations by Heinhuis, all agreements entered into by Heinhuis and the negotiations preceding them. By any form of response you accept the applicability of the General Terms and Conditions of Heinhuis and you declare that you have taken note of these General Terms and Conditions. Our prices are export netto prices.