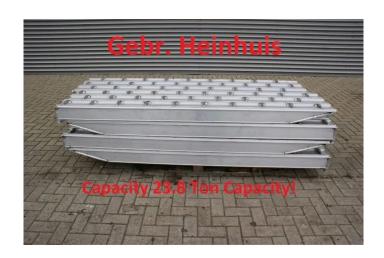

## **Ultra-Lite** Allu Ramps / Allu auffahrrampen - 23.8 Ton Capacity - New!

## **Beschreibung**

Einsatz geeignet für: LKW

Allu Ramps.

Capacity: 23.8 ton. Dimmensions: Lenght: 2400 mm. Width: 450 mm. Thickness: 140 mm.

Price pro set from 2 pieces!

The General Terms and Conditions of Heinhuis are applicable to all adverts, offers and quotations by Heinhuis, all agreements entered into by Heinhuis and the negotiations preceding them. By any form of response you accept the applicability of the General Terms and Conditions of Heinhuis and you declare that you have taken note of these General Terms and Conditions. Our prices are export netto prices.