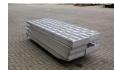

## **Ultra-Lite** Allu Ramps / Allu auffahrrampen - 23.8 Ton Capacity - New!

## **Beschreibung**

Einsatz geeignet für: LKW

Allu Ramps.

Capacity: 23.8 ton. Dimmensions: Lenght: 2400 mm. Width: 450 mm. Thickness: 140 mm.

Price pro set from 2 pieces!

The General Terms and Conditions of Heinhuis are applicable to all adverts, offers and quotations by Heinhuis, all agreements entered into by Heinhuis and the negotiations preceding them. By any form of response you accept the applicability of the General Terms and Conditions of Heinhuis and you declare that you have taken note of these General Terms and Conditions. Our prices are export netto prices.