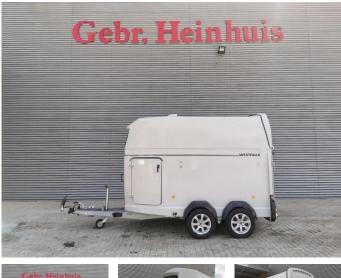

# Westfalia Jupiter XL 24

### Beschreibung

Westfalia Jupiter XL 24.

Year: 2019. 1200 kg axles. Weight: 1080 kg. Max weight: 2400 kg. Saddle room. Place for 2 horses. Camera. 15 Inch allu wheels. Tyres: 195/65R15 90%.

Like New!

ID NR: 346.