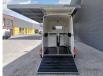

# Westfalia Jupiter XL 24

### Beschreibung

Westfalia Jupiter XL 24.

Year: 2019. 1200 kg axles. Weight: 1080 kg. Max weight: 2400 kg. Saddle room. Place for 2 horses. Camera. 15 Inch allu wheels. Tyres: 195/65R15 90%.

Like New!

ID NR: 346.