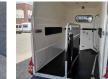

# Westfalia Jupiter XL 24

### Beschreibung

Westfalia Jupiter XL 24.

Year: 2019. 1200 kg axles. Weight: 1080 kg. Max weight: 2400 kg. Saddle room. Place for 2 horses. Camera. 15 Inch allu wheels. Tyres: 195/65R15 90%.

Like New!

ID NR: 346.