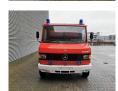

## Mercedes-Benz 811 D 4x2 Feuerwehr 10.000 KM!

## **Beschreibung**

Mercedes Benz 811 D 4x2.

Year: 1990.

Milage: 10.133 km. Manual gearbox 5 gears.

Weight: 4665 kg. Max weight: 7490 kg.

Axle load: 1: 2500 kg. 2: 5600 kg. 3 Persons. Engine brake.

Wheelbase: 4200 mm. Steelsuspension. Tyres: 8.5R17,5 90%. Ewers Hurowa PRU.