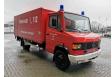

## Mercedes-Benz 811 D 4x2 Feuerwehr 10.000 KM!

## **Beschreibung**

Mercedes Benz 811 D 4x2.

Year: 1990.

Milage: 10.133 km. Manual gearbox 5 gears.

Weight: 4665 kg. Max weight: 7490 kg.

Axle load: 1: 2500 kg. 2: 5600 kg. 3 Persons. Engine brake.

Wheelbase: 4200 mm. Steelsuspension. Tyres: 8.5R17,5 90%. Ewers Hurowa PRU.