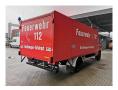

## Mercedes-Benz 811 D 4x2 Feuerwehr 10.000 KM!

## **Beschreibung**

Mercedes Benz 811 D 4x2.

Year: 1990.

Milage: 10.133 km. Manual gearbox 5 gears.

Weight: 4665 kg. Max weight: 7490 kg.

Axle load: 1: 2500 kg. 2: 5600 kg. 3 Persons. Engine brake.

Wheelbase: 4200 mm. Steelsuspension. Tyres: 8.5R17,5 90%. Ewers Hurowa PRU.