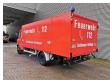

## Mercedes-Benz 811 D 4x2 Feuerwehr 10.000 KM!

## **Beschreibung**

Mercedes Benz 811 D 4x2.

Year: 1990.

Milage: 10.133 km. Manual gearbox 5 gears.

Weight: 4665 kg. Max weight: 7490 kg.

Axle load: 1: 2500 kg. 2: 5600 kg. 3 Persons. Engine brake.

Wheelbase: 4200 mm. Steelsuspension. Tyres: 8.5R17,5 90%. Ewers Hurowa PRU.

German Truck!

Like New!

ID NR: 68.

The General Terms and Conditions of Heinhuis are applicable to all adverts, offers and quotations by Heinhuis, all agreements entered into by Heinhuis and the negotiations preceding them. By any form of response you accept the applicability of the General Terms and Conditions of Heinhuis and you declare that you have taken note of these General Terms and Conditions. Our prices are export netto prices.