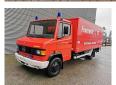

## Mercedes-Benz 811 D 4x2 Feuerwehr 10.000 KM!

## **Beschreibung**

Mercedes Benz 811 D 4x2.

Year: 1990.

Milage: 10.133 km. Manual gearbox 5 gears.

Weight: 4665 kg. Max weight: 7490 kg.

Axle load: 1: 2500 kg. 2: 5600 kg. 3 Persons. Engine brake.

Wheelbase: 4200 mm. Steelsuspension. Tyres: 8.5R17,5 90%. Ewers Hurowa PRU.

German Truck!

Like New!

ID NR: 68.

The General Terms and Conditions of Heinhuis are applicable to all adverts, offers and quotations by Heinhuis, all agreements entered into by Heinhuis and the negotiations preceding them. By any form of response you accept the applicability of the General Terms and Conditions of Heinhuis and you declare that you have taken note of these General Terms and Conditions. Our prices are export netto prices.