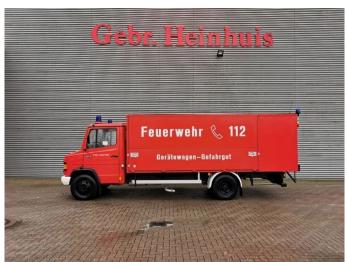

## Mercedes-Benz 811 D 4x2 Feuerwehr 10.000 KM!

## **Beschreibung**

Mercedes Benz 811 D 4x2.

Year: 1990.

Milage: 10.133 km. Manual gearbox 5 gears.

Weight: 4665 kg. Max weight: 7490 kg.

Axle load: 1: 2500 kg. 2: 5600 kg. 3 Persons. Engine brake.

Wheelbase: 4200 mm. Steelsuspension. Tyres: 8.5R17,5 90%. Ewers Hurowa PRU.

German Truck!

Like New!

ID NR: 68.

The General Terms and Conditions of Heinhuis are applicable to all adverts, offers and quotations by Heinhuis, all agreements entered into by Heinhuis and the negotiations preceding them. By any form of response you accept the applicability of the General Terms and Conditions of Heinhuis and you declare that you have taken note of these General Terms and Conditions. Our prices are export netto prices.