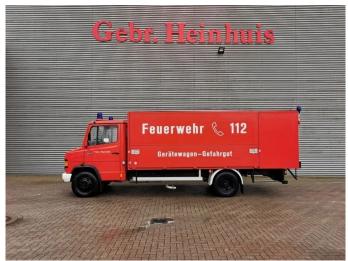

## Mercedes-Benz 811 D 4x2 - Feuerwehr - 10.000 KM!

## Beschreibung

Mercedes Benz 811 D 4x2.

Year: 1990.

Milage: 10.133 km.
Manual gearbox 5 gears.

Weight: 4665 kg. Max weight: 7490 kg.

Axle load: 1: 2500 kg. 2: 5600 kg. 3 Persons. Engine brake.

Wheelbase: 4200 mm. Steelsuspension. Tyres: 8.5R17,5 90%. Ewers Hurowa PRU.

German Truck!

Like New!

ID NR: 68.

The General Terms and Conditions of Heinhuis are applicable to all adverts, offers and quotations by Heinhuis, all agreements entered into by Heinhuis and the negotiations preceding them. By any form of response you accept the applicability of the General Terms and Conditions of Heinhuis and you declare that you have taken note of these General Terms and Conditions. Our prices are export netto prices.