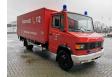

## Mercedes-Benz 811 D 4x2 - Feuerwehr - 10.000 KM!

## Beschreibung

Mercedes Benz 811 D 4x2.

Year: 1990.

Milage: 10.133 km.
Manual gearbox 5 gears.

Weight: 4665 kg. Max weight: 7490 kg.

Axle load: 1: 2500 kg. 2: 5600 kg. 3 Persons. Engine brake.

Wheelbase: 4200 mm. Steelsuspension. Tyres: 8.5R17,5 90%. Ewers Hurowa PRU.