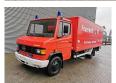

## Mercedes-Benz 811 D 4x2 - Feuerwehr - 10.000 KM!

## Beschreibung

Mercedes Benz 811 D 4x2.

Year: 1990.

Milage: 10.133 km.
Manual gearbox 5 gears.

Weight: 4665 kg. Max weight: 7490 kg.

Axle load: 1: 2500 kg. 2: 5600 kg. 3 Persons. Engine brake.

Wheelbase: 4200 mm. Steelsuspension. Tyres: 8.5R17,5 90%. Ewers Hurowa PRU.

German Truck!

Like New!

ID NR: 68.

The General Terms and Conditions of Heinhuis are applicable to all adverts, offers and quotations by Heinhuis, all agreements entered into by Heinhuis and the negotiations preceding them. By any form of response you accept the applicability of the General Terms and Conditions of Heinhuis and you declare that you have taken note of these General Terms and Conditions. Our prices are export netto prices.