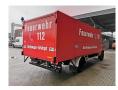

## Mercedes-Benz 811 D 4x2 - Feuerwehr - 10.000 KM!

## Beschreibung

Mercedes Benz 811 D 4x2.

Year: 1990.

Milage: 10.133 km.
Manual gearbox 5 gears.

Weight: 4665 kg. Max weight: 7490 kg.

Axle load: 1: 2500 kg. 2: 5600 kg. 3 Persons. Engine brake.

Wheelbase: 4200 mm. Steelsuspension. Tyres: 8.5R17,5 90%. Ewers Hurowa PRU.