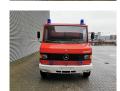

## Mercedes-Benz 811 D 4x2 - Feuerwehr - 10.000 KM!

## Beschreibung

Mercedes Benz 811 D 4x2.

Year: 1990.

Milage: 10.133 km.
Manual gearbox 5 gears.

Weight: 4665 kg. Max weight: 7490 kg.

Axle load: 1: 2500 kg. 2: 5600 kg. 3 Persons. Engine brake.

Wheelbase: 4200 mm. Steelsuspension. Tyres: 8.5R17,5 90%. Ewers Hurowa PRU.