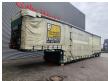

## MEUSBURGER MPG-3 12 Tons Axles 5.4 Meter extand. 4 Meter Extensions!

## **Beschreibung**

Meusburger MPG-3.

Year: 2015.

12 Tons Gigant axles. Weight: 20.830 kg. Max weight: 61.000 kg. Kingpin load: 25.000 kg.

EBS.

Hydr. detachable gooseneck.

5.4 meter extandable.

2 x 25 cm widened including widening.

Central greasing system. Hydraulic works on NATO.

4 meter extensions.

Hydr. suspension. Sliding seals.

Sliding roof.

Dimmensions inside:

Neck:

L: 3650 mm.

W: 2486 mm.