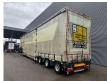

## MEUSBURGER MPG-3 12 Tons Axles 5.4 Meter extand. 4 Meter Extensions!

## **Beschreibung**

Meusburger MPG-3.

Year: 2015.

12 Tons Gigant axles. Weight: 20.830 kg. Max weight: 61.000 kg. Kingpin load: 25.000 kg.

EBS.

Hydr. detachable gooseneck.

5.4 meter extandable.

2 x 25 cm widened including widening.

Central greasing system. Hydraulic works on NATO.

4 meter extensions.

Hydr. suspension. Sliding seals.

Sliding roof.

Dimmensions inside:

Neck:

L: 3650 mm.

W: 2486 mm.