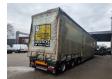

## MEUSBURGER MPG-3 12 Tons Axles 5.4 Meter extand. 4 Meter Extensions!

## **Beschreibung**

Meusburger MPG-3.

Year: 2015.

12 Tons Gigant axles. Weight: 20.830 kg. Max weight: 61.000 kg. Kingpin load: 25.000 kg.

EBS.

Hydr. detachable gooseneck.

5.4 meter extandable.

2 x 25 cm widened including widening.