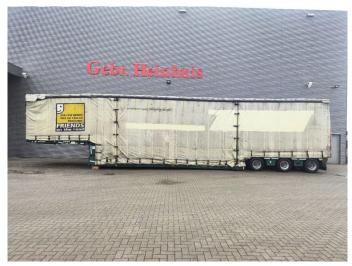

## MEUSBURGER MPG-3 12 Tons Axles 5.4 Meter extand. 4 Meter Extensions!

## **Beschreibung**

Meusburger MPG-3.

Year: 2015.

12 Tons Gigant axles. Weight: 20.830 kg. Max weight: 61.000 kg. Kingpin load: 25.000 kg.

EBS.

Hydr. detachable gooseneck.

5.4 meter extandable.

2 x 25 cm widened including widening.

Central greasing system. Hydraulic works on NATO.

4 meter extensions.

Hydr. suspension. Sliding seals.

Sliding roof.

Dimmensions inside:

Neck:

L: 3650 mm.

W: 2486 mm.