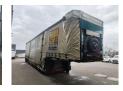

## MEUSBURGER MPG-3 12 Tons Axles 5.4 Meter extand. 4 Meter Extensions!

## **Beschreibung**

Meusburger MPG-3.

Year: 2015.

12 Tons Gigant axles. Weight: 20.830 kg. Max weight: 61.000 kg. Kingpin load: 25.000 kg.

EBS.

Hydr. detachable gooseneck.

5.4 meter extandable.

2 x 25 cm widened including widening.