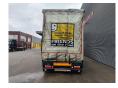

## MEUSBURGER MPG-3 12 Tons Axles 5.4 Meter extand. 4 Meter Extensions!

## **Beschreibung**

Meusburger MPG-3.

Year: 2015.

12 Tons Gigant axles. Weight: 20.830 kg. Max weight: 61.000 kg. Kingpin load: 25.000 kg.

EBS.

Hydr. detachable gooseneck.

5.4 meter extandable.

2 x 25 cm widened including widening.