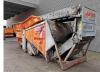

## Arjes VZ 750/850/760 D Raptor XL Liftaxle Radio Remote!

## Beschreibung

Arjes VZ 760 D Raptor XL.

Year: 2008. Hours: 5433. Weight: 15.000 kg. CE machine. 261 KW Caterpillar engine. Liftaxle. Hooklift system. 3 way convenyor. Tippable hopper. Radio remote Control.