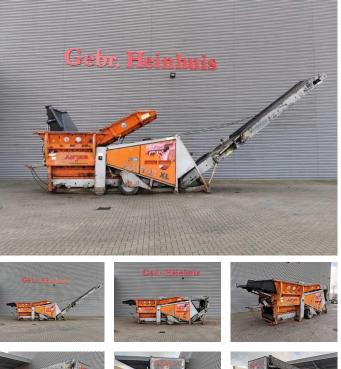

## Arjes VZ 750/850/760 D Raptor XL Liftaxle Radio Remote!

## Beschreibung

Arjes VZ 760 D Raptor XL.

Year: 2008. Hours: 5433. Weight: 15.000 kg. CE machine. 261 KW Caterpillar engine. Liftaxle. Hooklift system. 3 way convenyor. Tippable hopper. Radio remote Control.