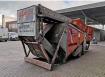

## Arjes VZ 750/850/760 D Raptor XL Liftaxle Radio Remote!

## Beschreibung

Arjes VZ 760 D Raptor XL.

Year: 2008. Hours: 5433. Weight: 15.000 kg. CE machine. 261 KW Caterpillar engine. Liftaxle. Hooklift system. 3 way convenyor. Tippable hopper. Radio remote Control.