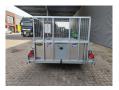

## **IFOR WILLIAMS** 2HB DG 105

## **Beschreibung**

I For Williams 2 HB GD 105

Year: 2019. 1.4 Tons axles. Weight: 588 kg. Max weight: 2700 kg. Mech. ramp

3th axle steering axles.

Floor: L: 3130 mm. W: 1580 mm. H: 400 mm. Tyres: 80%.

ID NR: 266.