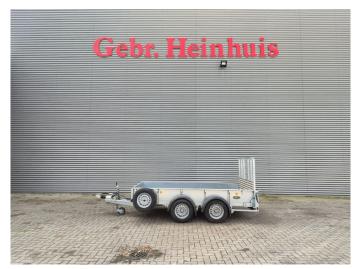

## **IFOR WILLIAMS** 2HB DG 105

## **Beschreibung**

I For Williams 2 HB GD 105

Year: 2019. 1.4 Tons axles. Weight: 588 kg. Max weight: 2700 kg. Mech. ramp

3th axle steering axles.

Floor: L: 3130 mm. W: 1580 mm. H: 400 mm. Tyres: 80%.

ID NR: 266.