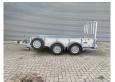

## **IFOR WILLIAMS** 2HB DG 105

## **Beschreibung**

I For Williams 2 HB GD 105

Year: 2019. 1.4 Tons axles. Weight: 588 kg. Max weight: 2700 kg. Mech. ramp

3th axle steering axles.

Floor: L: 3130 mm. W: 1580 mm. H: 400 mm. Tyres: 80%.

ID NR: 266.