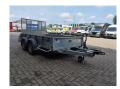

## **IFOR WILLIAMS** 2HB DG 105

## **Beschreibung**

I For Williams 2 HB GD 105

Year: 2019. 1.4 Tons axles. Weight: 588 kg. Max weight: 2700 kg. Mech. ramp

3th axle steering axles.

Floor: L: 3130 mm. W: 1580 mm. H: 400 mm. Tyres: 80%.

ID NR: 266.