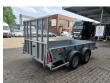

## **IFOR WILLIAMS** 2HB DG 105

## **Beschreibung**

I For Williams 2 HB GD 105

Year: 2019. 1.4 Tons axles. Weight: 588 kg. Max weight: 2700 kg. Mech. ramp

3th axle steering axles.

Floor: L: 3130 mm. W: 1580 mm. H: 400 mm. Tyres: 80%.

ID NR: 266.