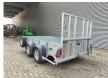

## **IFOR WILLIAMS** 2HB DG 105

## **Beschreibung**

I For Williams 2 HB GD 105

Year: 2019. 1.4 Tons axles. Weight: 588 kg. Max weight: 2700 kg. Mech. ramp

3th axle steering axles.

Floor: L: 3130 mm. W: 1580 mm. H: 400 mm. Tyres: 80%.

ID NR: 266.