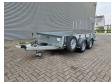

## **IFOR WILLIAMS** 2HB DG 105

## **Beschreibung**

I For Williams 2 HB GD 105

Year: 2019. 1.4 Tons axles. Weight: 588 kg. Max weight: 2700 kg. Mech. ramp

3th axle steering axles.

Floor: L: 3130 mm. W: 1580 mm. H: 400 mm. Tyres: 80%.

ID NR: 266.