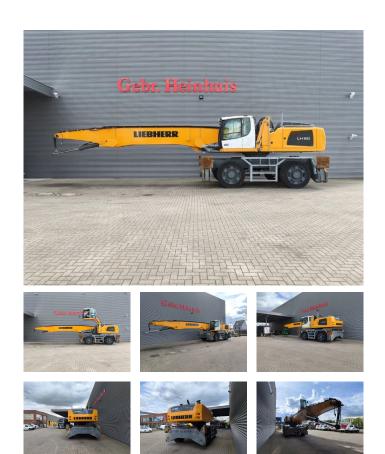

# Liebherr LH 60 M Litronic

## Beschreibung

Liebherr LH 60M.

Year: 2016. Hours: 16.882. Weight: 65.000 kg. CE Machine. Axle load: 1: 38.000 kg. 2: 38.000 kg. 180 KW. 11 KMH. Hydr. elavevating cabin. Camera. Airconditioning. Central greasing system. 4 point outriggers. 3th and 4th hydr. function. Tyres: 12.5 x 25

German Machine!

#### ID NR: 295.

The General Terms and Conditions of Heinhuis are applicable to all adverts, offers and quotations by Heinhuis, all agreements entered into by Heinhuis and the negotiations preceding them. By any form of response you accept the applicability of the General Terms and Conditions of Heinhuis and you declare that you have taken note of these General Terms and Conditions. Our prices are export netto prices.