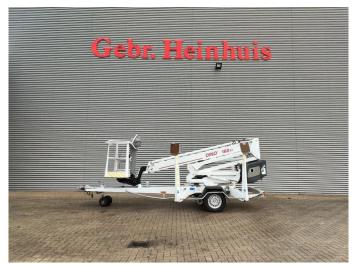

## **Dinolift** Dino 160XT Electric!

## **Beschreibung**

Dino 160 XT.

Year: 2008. Hours: 7441. Weight: 1960 kg. CE machine.

Max capacity basket: 215 kg / 2 persons + 55 kg.

Max lateral force: 400 N. 230 Volt full electric.

Min working temprature: - 20 degree.

Max wind speed: 12,5 m/s. Max working height: 16 meter. Max outreach: 9.2 meter.

Moover.

4 point outriggers. Rotated basket.

Electrical function in basket.

Tyres: 195R14 80%.

ID NR: 312.

The General Terms and Conditions of Heinhuis are applicable to all adverts, offers and quotations by Heinhuis, all agreements entered into by Heinhuis and the negotiations preceding them. By any form of response you accept the applicability of the General Terms and Conditions of Heinhuis and you declare that you have taken note of these General Terms and Conditions. Our prices are export netto prices.