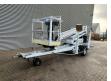

## **Dinolift** Dino 160XT Electric!

## **Beschreibung**

Dino 160 XT.

Year: 2008. Hours: 7441. Weight: 1960 kg. CE machine.

Max capacity basket: 215 kg / 2 persons + 55 kg.

Max lateral force: 400 N. 230 Volt full electric.

Min working temprature: - 20 degree.

Max wind speed: 12,5 m/s. Max working height: 16 meter. Max outreach: 9.2 meter.

Moover.

4 point outriggers. Rotated basket.

Electrical function in basket.

Tyres: 195R14 80%.

ID NR: 312.

The General Terms and Conditions of Heinhuis are applicable to all adverts, offers and quotations by Heinhuis, all agreements entered into by Heinhuis and the negotiations preceding them. By any form of response you accept the applicability of the General Terms and Conditions of Heinhuis and you declare that you have taken note of these General Terms and Conditions. Our prices are export netto prices.