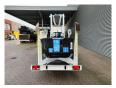

## **Dinolift** Dino 160XT Electric!

## **Beschreibung**

Dino 160 XT.

Year: 2008. Hours: 7441. Weight: 1960 kg. CE machine.

Max capacity basket: 215 kg / 2 persons + 55 kg.

Max lateral force: 400 N. 230 Volt full electric.

Min working temprature: - 20 degree.

Max wind speed: 12,5 m/s. Max working height: 16 meter. Max outreach: 9.2 meter.

Moover.

4 point outriggers. Rotated basket.

Electrical function in basket.

Tyres: 195R14 80%.

ID NR: 312.

The General Terms and Conditions of Heinhuis are applicable to all adverts, offers and quotations by Heinhuis, all agreements entered into by Heinhuis and the negotiations preceding them. By any form of response you accept the applicability of the General Terms and Conditions of Heinhuis and you declare that you have taken note of these General Terms and Conditions. Our prices are export netto prices.