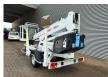

## **Dinolift** Dino 160XT Electric!

## **Beschreibung**

Dino 160 XT.

Year: 2008. Hours: 7441. Weight: 1960 kg. CE machine.

Max capacity basket: 215 kg / 2 persons + 55 kg.

Max lateral force: 400 N. 230 Volt full electric.

Min working temprature: - 20 degree.

Max wind speed: 12,5 m/s. Max working height: 16 meter. Max outreach: 9.2 meter.

Moover.

4 point outriggers. Rotated basket.

Electrical function in basket.

Tyres: 195R14 80%.

ID NR: 312.

The General Terms and Conditions of Heinhuis are applicable to all adverts, offers and quotations by Heinhuis, all agreements entered into by Heinhuis and the negotiations preceding them. By any form of response you accept the applicability of the General Terms and Conditions of Heinhuis and you declare that you have taken note of these General Terms and Conditions. Our prices are export netto prices.