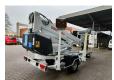

## **Dinolift** Dino 160XT Electric!

## **Beschreibung**

Dino 160 XT.

Year: 2008. Hours: 7441. Weight: 1960 kg. CE machine.

Max capacity basket: 215 kg / 2 persons + 55 kg.

Max lateral force: 400 N. 230 Volt full electric.

Min working temprature: - 20 degree.

Max wind speed: 12,5 m/s. Max working height: 16 meter. Max outreach: 9.2 meter.

Moover.

4 point outriggers. Rotated basket.

Electrical function in basket.

Tyres: 195R14 80%.

ID NR: 312.

The General Terms and Conditions of Heinhuis are applicable to all adverts, offers and quotations by Heinhuis, all agreements entered into by Heinhuis and the negotiations preceding them. By any form of response you accept the applicability of the General Terms and Conditions of Heinhuis and you declare that you have taken note of these General Terms and Conditions. Our prices are export netto prices.