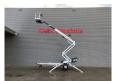

## **Dinolift** Dino 160XT Electric!

## **Beschreibung**

Dino 160 XT.

Year: 2008. Hours: 7441. Weight: 1960 kg. CE machine.

Max capacity basket: 215 kg / 2 persons + 55 kg.

Max lateral force: 400 N. 230 Volt full electric.

Min working temprature: - 20 degree.

Max wind speed: 12,5 m/s. Max working height: 16 meter. Max outreach: 9.2 meter.

Moover.

4 point outriggers. Rotated basket.

Electrical function in basket.

Tyres: 195R14 80%.

ID NR: 312.

The General Terms and Conditions of Heinhuis are applicable to all adverts, offers and quotations by Heinhuis, all agreements entered into by Heinhuis and the negotiations preceding them. By any form of response you accept the applicability of the General Terms and Conditions of Heinhuis and you declare that you have taken note of these General Terms and Conditions. Our prices are export netto prices.