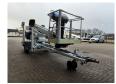

## **Dinolift** Dino 160XT Electric!

## **Beschreibung**

Dino 160 XT.

Year: 2008. Hours: 7441. Weight: 1960 kg. CE machine.

Max capacity basket: 215 kg / 2 persons + 55 kg.

Max lateral force: 400 N. 230 Volt full electric.

Min working temprature: - 20 degree.

Max wind speed: 12,5 m/s. Max working height: 16 meter. Max outreach: 9.2 meter.

Moover.

4 point outriggers. Rotated basket.

Electrical function in basket.

Tyres: 195R14 80%.

ID NR: 312.

The General Terms and Conditions of Heinhuis are applicable to all adverts, offers and quotations by Heinhuis, all agreements entered into by Heinhuis and the negotiations preceding them. By any form of response you accept the applicability of the General Terms and Conditions of Heinhuis and you declare that you have taken note of these General Terms and Conditions. Our prices are export netto prices.