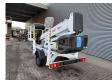

## **Dinolift** Dino 160XT Electric!

## **Beschreibung**

Dino 160 XT.

Year: 2012. Hours: 5637. Weight: 2070 kg. CE machine.

Max capacity basket: 215 kg / 2 persons + 55 kg.

Max lateral force: 400 N. 230 Volt full electric.

Min working temprature: - 20 degree.

Max wind speed: 12,5 m/s. Max working height: 16 meter. Max outreach: 9.2 meter.

Moover.

4 point outriggers. Rotated basket.

Electrical function in basket.

Tyres: 195R14 70%.

ID NR: 300.

The General Terms and Conditions of Heinhuis are applicable to all adverts, offers and quotations by Heinhuis, all agreements entered into by Heinhuis and the negotiations preceding them. By any form of response you accept the applicability of the General Terms and Conditions of Heinhuis and you declare that you have taken note of these General Terms and Conditions. Our prices are export netto prices.