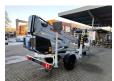

## **Dinolift** Dino 160XT Electric!

## **Beschreibung**

Dino 160 XT.

Year: 2012. Hours: 5637. Weight: 2070 kg. CE machine.

Max capacity basket: 215 kg / 2 persons + 55 kg.

Max lateral force: 400 N. 230 Volt full electric.

Min working temprature: - 20 degree.

Max wind speed: 12,5 m/s. Max working height: 16 meter. Max outreach: 9.2 meter.

Moover.

4 point outriggers. Rotated basket.

Electrical function in basket.

Tyres: 195R14 70%.

ID NR: 300.

The General Terms and Conditions of Heinhuis are applicable to all adverts, offers and quotations by Heinhuis, all agreements entered into by Heinhuis and the negotiations preceding them. By any form of response you accept the applicability of the General Terms and Conditions of Heinhuis and you declare that you have taken note of these General Terms and Conditions. Our prices are export netto prices.