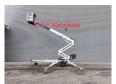

## **Dinolift** Dino 160XT Electric!

## **Beschreibung**

Dino 160 XT.

Year: 2012. Hours: 5637. Weight: 2070 kg. CE machine.

Max capacity basket: 215 kg / 2 persons + 55 kg.

Max lateral force: 400 N. 230 Volt full electric.

Min working temprature: - 20 degree.

Max wind speed: 12,5 m/s. Max working height: 16 meter. Max outreach: 9.2 meter.

Moover.

4 point outriggers. Rotated basket.

Electrical function in basket.

Tyres: 195R14 70%.

ID NR: 300.

The General Terms and Conditions of Heinhuis are applicable to all adverts, offers and quotations by Heinhuis, all agreements entered into by Heinhuis and the negotiations preceding them. By any form of response you accept the applicability of the General Terms and Conditions of Heinhuis and you declare that you have taken note of these General Terms and Conditions. Our prices are export netto prices.