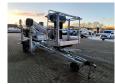

## **Dinolift** Dino 160XT Electric!

## **Beschreibung**

Dino 160 XT.

Year: 2012. Hours: 5637. Weight: 2070 kg. CE machine.

Max capacity basket: 215 kg / 2 persons + 55 kg.

Max lateral force: 400 N. 230 Volt full electric.

Min working temprature: - 20 degree.

Max wind speed: 12,5 m/s. Max working height: 16 meter. Max outreach: 9.2 meter.

Moover.

4 point outriggers. Rotated basket.

Electrical function in basket.

Tyres: 195R14 70%.

ID NR: 300.

The General Terms and Conditions of Heinhuis are applicable to all adverts, offers and quotations by Heinhuis, all agreements entered into by Heinhuis and the negotiations preceding them. By any form of response you accept the applicability of the General Terms and Conditions of Heinhuis and you declare that you have taken note of these General Terms and Conditions. Our prices are export netto prices.