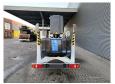

## **Dinolift** Dino 160XT Electric!

## **Beschreibung**

Dino 160 XT.

Year: 2012. Hours: 5637. Weight: 2070 kg. CE machine.

Max capacity basket: 215 kg / 2 persons + 55 kg.

Max lateral force: 400 N. 230 Volt full electric.

Min working temprature: - 20 degree.

Max wind speed: 12,5 m/s. Max working height: 16 meter. Max outreach: 9.2 meter.

Moover.

4 point outriggers. Rotated basket.

Electrical function in basket.

Tyres: 195R14 70%.

ID NR: 300.

The General Terms and Conditions of Heinhuis are applicable to all adverts, offers and quotations by Heinhuis, all agreements entered into by Heinhuis and the negotiations preceding them. By any form of response you accept the applicability of the General Terms and Conditions of Heinhuis and you declare that you have taken note of these General Terms and Conditions. Our prices are export netto prices.