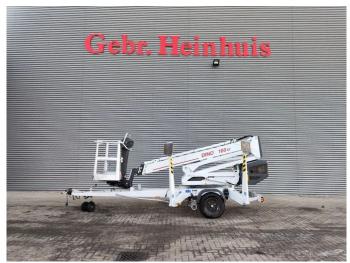

## **Dinolift** Dino 160XT Electric!

## **Beschreibung**

Dino 160 XT.

Year: 2012. Hours: 5637. Weight: 2070 kg. CE machine.

Max capacity basket: 215 kg / 2 persons + 55 kg.

Max lateral force: 400 N. 230 Volt full electric.

Min working temprature: - 20 degree.

Max wind speed: 12,5 m/s. Max working height: 16 meter. Max outreach: 9.2 meter.

Moover.

4 point outriggers. Rotated basket.

Electrical function in basket.

Tyres: 195R14 70%.

ID NR: 300.

The General Terms and Conditions of Heinhuis are applicable to all adverts, offers and quotations by Heinhuis, all agreements entered into by Heinhuis and the negotiations preceding them. By any form of response you accept the applicability of the General Terms and Conditions of Heinhuis and you declare that you have taken note of these General Terms and Conditions. Our prices are export netto prices.