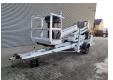

## **Dinolift** Dino 160XT Electric!

## **Beschreibung**

Dino 160 XT.

Year: 2012. Hours: 5637. Weight: 2070 kg. CE machine.

Max capacity basket: 215 kg / 2 persons + 55 kg.

Max lateral force: 400 N. 230 Volt full electric.

Min working temprature: - 20 degree.

Max wind speed: 12,5 m/s. Max working height: 16 meter. Max outreach: 9.2 meter.

Moover.

4 point outriggers. Rotated basket.

Electrical function in basket.

Tyres: 195R14 70%.

ID NR: 300.

The General Terms and Conditions of Heinhuis are applicable to all adverts, offers and quotations by Heinhuis, all agreements entered into by Heinhuis and the negotiations preceding them. By any form of response you accept the applicability of the General Terms and Conditions of Heinhuis and you declare that you have taken note of these General Terms and Conditions. Our prices are export netto prices.