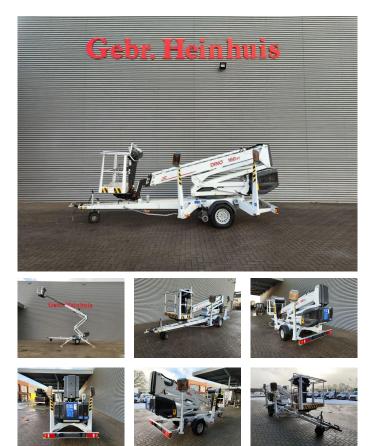

## Dinolift Dino 160XT Petrol + Electric!

## Beschreibung

Dinolift Dino 160XT.

Year: 2013. Hours: 4846. Weight: 1990 kg. CE machine. Max capacity basket: 215 kg / 2 persons + 55 kg. Max lateral force: 400 N. 230 Volt. -20 degree. Max wind speed: 12,5 m/s. Max working height: 16 meter. Max outreach: 9.2 meter. Moover. 4 point outriggers. Rotated basket. Electrical function in basket. Petrol + Electric. Tyres: 195R14 70%.