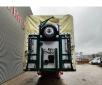

## **MEUSBURGER** MPG-3 Jumbo Coilmulde Liftaxle 2 Pieces!

## Beschreibung

Meusburger MPG-3.

Year: 2016. 9 tons BPW axles. Weight: 9080 kg. Max weight: 38.500 kg. Kingpin load: 11.500 kg. Airsuspension. Sparetyre. 1st axle liftaxle. Central greasing system. Sliding roof. Coilmulde: 7000x950 mm. Dimmensions inside trailer: Neck: L: 4000 mm. W: 2480 mm. H: 2640 mm. Kingpin height: 1150 mm. Floor: L: 9620 mm. W: 2480 mm. H: 3120 mm. Roof can be pumped up to 4400 mm! Tyres: 235/75R17,5 80%.