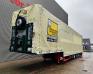

## **MEUSBURGER** MPG-3 Jumbo Coilmulde Liftaxle 2 Pieces!

## Beschreibung

Meusburger MPG-3.

Year: 2016. 9 tons BPW axles. Weight: 9080 kg. Max weight: 38.500 kg. Kingpin load: 11.500 kg. Airsuspension. Sparetyre. 1st axle liftaxle. Central greasing system. Sliding roof. Coilmulde: 7000x950 mm. Dimmensions inside trailer: Neck: L: 4000 mm. W: 2480 mm. H: 2640 mm. Kingpin height: 1150 mm. Floor: L: 9620 mm. W: 2480 mm. H: 3120 mm. Roof can be pumped up to 4400 mm! Tyres: 235/75R17,5 80%.