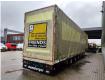

## **MEUSBURGER** MPG-3 Jumbo Coilmulde Liftaxle 2 Pieces!

## Beschreibung

Meusburger MPG-3.

Year: 2016. 9 tons BPW axles. Weight: 9080 kg. Max weight: 38.500 kg. Kingpin load: 11.500 kg. Airsuspension. Sparetyre. 1st axle liftaxle. Central greasing system. Sliding roof. Coilmulde: 7000x950 mm. Dimmensions inside trailer: Neck: L: 4000 mm. W: 2480 mm. H: 2640 mm. Kingpin height: 1150 mm. Floor: L: 9620 mm. W: 2480 mm. H: 3120 mm. Roof can be pumped up to 4400 mm! Tyres: 235/75R17,5 80%.