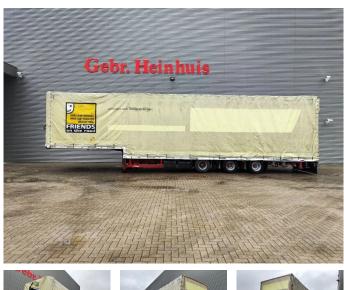

## **MEUSBURGER** MPG-3 Jumbo Coilmulde Liftaxle 2 Pieces!

## Beschreibung

Meusburger MPG-3.

Year: 2016. 9 tons BPW axles. Weight: 9080 kg. Max weight: 38.500 kg. Kingpin load: 11.500 kg. Airsuspension. Sparetyre. 1st axle liftaxle. Central greasing system. Sliding roof. Coilmulde: 7000x950 mm. Dimmensions inside trailer: Neck: L: 4000 mm. W: 2480 mm. H: 2640 mm. Kingpin height: 1150 mm. Floor: L: 9620 mm. W: 2480 mm. H: 3120 mm. Roof can be pumped up to 4400 mm! Tyres: 235/75R17,5 80%.