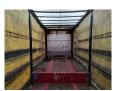

## **MEUSBURGER** MPG-3 Jumbo Coilmulde Liftaxle 2 Pieces!

## Beschreibung

Meusburger MPG-3.

Year: 2016. 9 tons BPW axles. Weight: 9080 kg. Max weight: 38.500 kg. Kingpin load: 11.500 kg. Airsuspension. Sparetyre. 1st axle liftaxle. Central greasing system. Sliding roof. Coilmulde: 7000x950 mm. Dimmensions inside trailer: Neck: L: 4000 mm. W: 2480 mm. H: 2640 mm. Kingpin height: 1150 mm. Floor: L: 9620 mm. W: 2480 mm. H: 3120 mm. Roof can be pumped up to 4400 mm! Tyres: 235/75R17,5 80%.