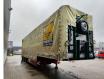

## **MEUSBURGER** MPG-3 Jumbo Coilmulde Liftaxle 2 Pieces!

## Beschreibung

Meusburger MPG-3.

Year: 2016. 9 tons BPW axles. Weight: 9080 kg. Max weight: 38.500 kg. Kingpin load: 11.500 kg. Airsuspension. Sparetyre. 1st axle liftaxle. Central greasing system. Sliding roof. Coilmulde: 7000x950 mm. Dimmensions inside trailer: Neck: L: 4000 mm. W: 2480 mm. H: 2640 mm. Kingpin height: 1150 mm. Floor: L: 9620 mm. W: 2480 mm. H: 3120 mm. Roof can be pumped up to 4400 mm! Tyres: 235/75R17,5 80%.