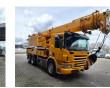

## Liebherr LTF 1035-3.1 Scania P340 6x4!

## Beschreibung

Scania P340 6x4.

Year: 2007. Milage: 210.307 km. Manual gearbox 8 gears. Weight: 25.440 kg. Max weight: 28.000 kg. Axle load: 1: 9000 kg. 2: 9500 kg. 3: 9500 kg. Cabin type: CP 16. Radio CD. Airconditioning. Nightheater. Fridge. Electrical operated windows and mirrors. Wheelbase: 1-2: 3800 mm. 1-3: 5050 mm. Analog tacho. Steelsuspension. Tvres: Front: 385/65R22,5 70%. Rear: 315/80R22,5 70%. Liebherr LTF 1035-3.1. Year: 2007. Hours: 12.606. 5 ton counterweight. 25 tons hookblock. Boom: 9.24 meter - 30.0 meter. Liccon. Liebherr D934 SA6 engine. 145 KW.