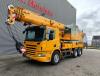

## Liebherr LTF 1035-3.1 Scania P340 6x4!

## Beschreibung

Scania P340 6x4.

Year: 2007. Milage: 210.307 km. Manual gearbox 8 gears. Weight: 25.440 kg. Max weight: 28.000 kg. Axle load: 1: 9000 kg. 2: 9500 kg. 3: 9500 kg. Cabin type: CP 16. Radio CD. Airconditioning. Nightheater. Fridge. Electrical operated windows and mirrors. Wheelbase: 1-2: 3800 mm. 1-3: 5050 mm. Analog tacho. Steelsuspension. Tvres: Front: 385/65R22,5 70%. Rear: 315/80R22,5 70%. Liebherr LTF 1035-3.1. Year: 2007. Hours: 12.606. 5 ton counterweight. 25 tons hookblock. Boom: 9.24 meter - 30.0 meter. Liccon. Liebherr D934 SA6 engine. 145 KW.