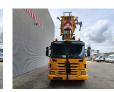

## Liebherr LTF 1035-3.1 Scania P340 6x4!

## Beschreibung

Scania P340 6x4.

Year: 2007. Milage: 210.307 km. Manual gearbox 8 gears. Weight: 25.440 kg. Max weight: 28.000 kg. Axle load: 1: 9000 kg. 2: 9500 kg. 3: 9500 kg. Cabin type: CP 16. Radio CD. Airconditioning. Nightheater. Fridge. Electrical operated windows and mirrors. Wheelbase: 1-2: 3800 mm. 1-3: 5050 mm. Analog tacho. Steelsuspension. Tvres: Front: 385/65R22,5 70%. Rear: 315/80R22,5 70%. Liebherr LTF 1035-3.1. Year: 2007. Hours: 12.606. 5 ton counterweight. 25 tons hookblock. Boom: 9.24 meter - 30.0 meter. Liccon. Liebherr D934 SA6 engine. 145 KW.