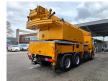

## Liebherr LTF 1035-3.1 Scania P340 6x4!

## Beschreibung

Scania P340 6x4.

Year: 2007. Milage: 210.307 km. Manual gearbox 8 gears. Weight: 25.440 kg. Max weight: 28.000 kg. Axle load: 1: 9000 kg. 2: 9500 kg. 3: 9500 kg. Cabin type: CP 16. Radio CD. Airconditioning. Nightheater. Fridge. Electrical operated windows and mirrors. Wheelbase: 1-2: 3800 mm. 1-3: 5050 mm. Analog tacho. Steelsuspension. Tvres: Front: 385/65R22,5 70%. Rear: 315/80R22,5 70%. Liebherr LTF 1035-3.1. Year: 2007. Hours: 12.606. 5 ton counterweight. 25 tons hookblock. Boom: 9.24 meter - 30.0 meter. Liccon. Liebherr D934 SA6 engine. 145 KW.