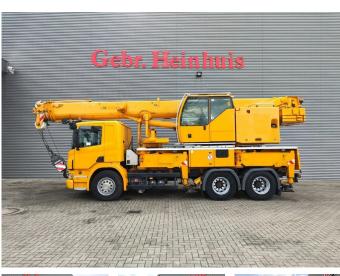

## Liebherr LTF 1035-3.1 Scania P340 6x4!

## Beschreibung

Scania P340 6x4.

Year: 2007. Milage: 210.307 km. Manual gearbox 8 gears. Weight: 25.440 kg. Max weight: 28.000 kg. Axle load: 1: 9000 kg. 2: 9500 kg. 3: 9500 kg. Cabin type: CP 16. Radio CD. Airconditioning. Nightheater. Fridge. Electrical operated windows and mirrors. Wheelbase: 1-2: 3800 mm. 1-3: 5050 mm. Analog tacho. Steelsuspension. Tvres: Front: 385/65R22,5 70%. Rear: 315/80R22,5 70%. Liebherr LTF 1035-3.1. Year: 2007. Hours: 12.606. 5 ton counterweight. 25 tons hookblock. Boom: 9.24 meter - 30.0 meter. Liccon. Liebherr D934 SA6 engine. 145 KW.