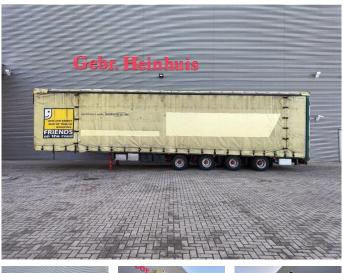

## **MEUSBURGER** MPS-4 Mega/Lowdeck 2 Steeringaxles Liftaxle Edscha!

## Beschreibung

Meusburger MPS-4.

Year: 2014. 10 Tons BPW axles. Weight: 10.780 kg. Max weight: 51.500 kg. Kingpin height: 11.500 kg. 2 x sparetyre. EBS ABS ALB. Hydraulic from trailer works on NATO from the truck. Sliding seals. Sliding roof. Mega/Lowdeck. 1st axle liftaxle. Toolboxes. Airsuspension. 3th and 4th axle steering axles. Coilmulde 8000 mm. Dimmensions inside: L: 13.620 mm. W: 2480 mm Widened till: Front: 4980 mm Rear: 5980 mm! H: 3090 mm Can be maximum to: 3236 mm inside! Tyres: 235/75R17,5 80%.