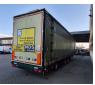

## Beschreibung

Meusburger MPS-4.

Year: 2014. 10 Tons BPW axles. Weight: 10.780 kg. Max weight: 51.500 kg. Kingpin height: 11.500 kg. 2 x sparetyre. EBS ABS ALB. Hydraulic from trailer works on NATO from the truck. Sliding seals. Sliding roof. Mega/Lowdeck. 1st axle liftaxle. Toolboxes. Airsuspension. 3th and 4th axle steering axles. Coilmulde 8000 mm. Dimmensions inside: L: 13.620 mm. W: 2480 mm Widened till: Front: 4980 mm Rear: 5980 mm! H: 3090 mm Can be maximum to: 3236 mm inside! Tyres: 235/75R17,5 80%.