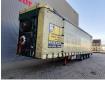

## **MEUSBURGER** MPS-4 Mega/Lowdeck 2 Steeringaxles Liftaxle Edscha!

## Beschreibung

Meusburger MPS-4.

Year: 2014. 10 Tons BPW axles. Weight: 10.780 kg. Max weight: 51.500 kg. Kingpin height: 11.500 kg. 2 x sparetyre. EBS ABS ALB. Hydraulic from trailer works on NATO from the truck. Sliding seals. Sliding roof. Mega/Lowdeck. 1st axle liftaxle. Toolboxes. Airsuspension. 3th and 4th axle steering axles. Coilmulde 8000 mm. Dimmensions inside: L: 13.620 mm. W: 2480 mm Widened till: Front: 4980 mm Rear: 5980 mm! H: 3090 mm Can be maximum to: 3236 mm inside! Tyres: 235/75R17,5 80%.