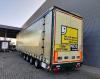

## **MEUSBURGER** MPS-4 Mega/Lowdeck 2 Steeringaxles Liftaxle Edscha!

## Beschreibung

Meusburger MPS-4.

Year: 2014. 10 Tons BPW axles. Weight: 10.780 kg. Max weight: 51.500 kg. Kingpin height: 11.500 kg. 2 x sparetyre. EBS ABS ALB. Hydraulic from trailer works on NATO from the truck. Sliding seals. Sliding roof. Mega/Lowdeck. 1st axle liftaxle. Toolboxes. Airsuspension. 3th and 4th axle steering axles. Coilmulde 8000 mm. Dimmensions inside: L: 13.620 mm. W: 2480 mm Widened till: Front: 4980 mm Rear: 5980 mm! H: 3090 mm Can be maximum to: 3236 mm inside! Tyres: 235/75R17,5 80%.