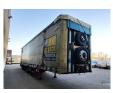

## Beschreibung

Meusburger MPS-4.

Year: 2014. 10 Tons BPW axles. Weight: 10.780 kg. Max weight: 51.500 kg. Kingpin height: 11.500 kg. 2 x sparetyre. EBS ABS ALB. Hydraulic from trailer works on NATO from the truck. Sliding seals. Sliding roof. Mega/Lowdeck. 1st axle liftaxle. Toolboxes. Airsuspension. 3th and 4th axle steering axles. Coilmulde 8000 mm. Dimmensions inside: L: 13.620 mm. W: 2480 mm Widened till: Front: 4980 mm Rear: 5980 mm! H: 3090 mm Can be maximum to: 3236 mm inside! Tyres: 235/75R17,5 80%.