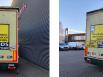

## Beschreibung

Meusburger MPS-4.

Year: 2014. 10 Tons BPW axles. Weight: 10.780 kg. Max weight: 51.500 kg. Kingpin height: 11.500 kg. 2 x sparetyre. EBS ABS ALB. Hydraulic from trailer works on NATO from the truck. Sliding seals. Sliding roof. Mega/Lowdeck. 1st axle liftaxle. Toolboxes. Airsuspension. 3th and 4th axle steering axles. Coilmulde 8000 mm. Dimmensions inside: L: 13.620 mm. W: 2480 mm Widened till: Front: 4980 mm Rear: 5980 mm! H: 3090 mm Can be maximum to: 3236 mm inside! Tyres: 235/75R17,5 80%.