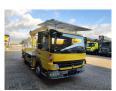

## Mercedes-Benz 4x2 Wumag WT 170

## Beschreibung

Mercedes benz Atego 816 4x2.

Year: 2007. Milage: 37.109 km. Manual gearbox 6 gears. Weight: 7415 kg. Max weight: 7490 kg. Axle load: 1: 3400 kg. 2: 4600 kg. Euro 4 Ad Blue. 2 persons. Radio CD. Analog tacho. Wheelbase: 3500 mm. Tyres: 215/75R17,5 80%. Wumag WT 170. Year: 2007. Max capacity basket: 280 kg / 2 persons + 120 kg. Max lateral force: 400 N. 210 Bar. Max wind speed: 12,5 m/s. Rotated basket. Electrical function in basket. 4 point vertical outriggers. Max working height: 17 meter. Max outreach: 11.7 meter. Max rotation: 480 degree.