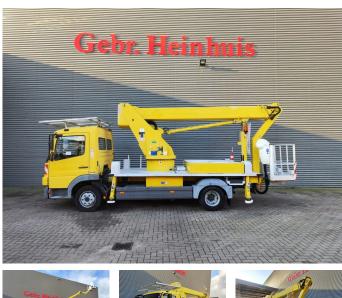

## Mercedes-Benz 4x2 Wumag WT 170

## Beschreibung

Mercedes benz Atego 816 4x2.

Year: 2007. Milage: 37.109 km. Manual gearbox 6 gears. Weight: 7415 kg. Max weight: 7490 kg. Axle load: 1: 3400 kg. 2: 4600 kg. Euro 4 Ad Blue. 2 persons. Radio CD. Analog tacho. Wheelbase: 3500 mm. Tyres: 215/75R17,5 80%. Wumag WT 170. Year: 2007. Max capacity basket: 280 kg / 2 persons + 120 kg. Max lateral force: 400 N. 210 Bar. Max wind speed: 12,5 m/s. Rotated basket. Electrical function in basket. 4 point vertical outriggers. Max working height: 17 meter. Max outreach: 11.7 meter. Max rotation: 480 degree.