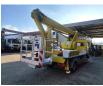

## Mercedes-Benz 4x2 Wumag WT 170

## Beschreibung

Mercedes benz Atego 816 4x2.

Year: 2007. Milage: 37.109 km. Manual gearbox 6 gears. Weight: 7415 kg. Max weight: 7490 kg. Axle load: 1: 3400 kg. 2: 4600 kg. Euro 4 Ad Blue. 2 persons. Radio CD. Analog tacho. Wheelbase: 3500 mm. Tyres: 215/75R17,5 80%. Wumag WT 170. Year: 2007. Max capacity basket: 280 kg / 2 persons + 120 kg. Max lateral force: 400 N. 210 Bar. Max wind speed: 12,5 m/s. Rotated basket. Electrical function in basket. 4 point vertical outriggers. Max working height: 17 meter. Max outreach: 11.7 meter. Max rotation: 480 degree.