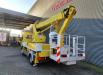

## Mercedes-Benz 4x2 Wumag WT 170

## Beschreibung

Mercedes benz Atego 816 4x2.

Year: 2007. Milage: 37.109 km. Manual gearbox 6 gears. Weight: 7415 kg. Max weight: 7490 kg. Axle load: 1: 3400 kg. 2: 4600 kg. Euro 4 Ad Blue. 2 persons. Radio CD. Analog tacho. Wheelbase: 3500 mm. Tyres: 215/75R17,5 80%. Wumag WT 170. Year: 2007. Max capacity basket: 280 kg / 2 persons + 120 kg. Max lateral force: 400 N. 210 Bar. Max wind speed: 12,5 m/s. Rotated basket. Electrical function in basket. 4 point vertical outriggers. Max working height: 17 meter. Max outreach: 11.7 meter. Max rotation: 480 degree.