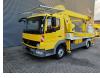

## Mercedes-Benz 4x2 Wumag WT 170

## Beschreibung

Mercedes benz Atego 816 4x2.

Year: 2007. Milage: 37.109 km. Manual gearbox 6 gears. Weight: 7415 kg. Max weight: 7490 kg. Axle load: 1: 3400 kg. 2: 4600 kg. Euro 4 Ad Blue. 2 persons. Radio CD. Analog tacho. Wheelbase: 3500 mm. Tyres: 215/75R17,5 80%. Wumag WT 170. Year: 2007. Max capacity basket: 280 kg / 2 persons + 120 kg. Max lateral force: 400 N. 210 Bar. Max wind speed: 12,5 m/s. Rotated basket. Electrical function in basket. 4 point vertical outriggers. Max working height: 17 meter. Max outreach: 11.7 meter. Max rotation: 480 degree.