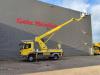

## Mercedes-Benz 4x2 Wumag WT 170

## Beschreibung

Mercedes benz Atego 816 4x2.

Year: 2007. Milage: 37.109 km. Manual gearbox 6 gears. Weight: 7415 kg. Max weight: 7490 kg. Axle load: 1: 3400 kg. 2: 4600 kg. Euro 4 Ad Blue. 2 persons. Radio CD. Analog tacho. Wheelbase: 3500 mm. Tyres: 215/75R17,5 80%. Wumag WT 170. Year: 2007. Max capacity basket: 280 kg / 2 persons + 120 kg. Max lateral force: 400 N. 210 Bar. Max wind speed: 12,5 m/s. Rotated basket. Electrical function in basket. 4 point vertical outriggers. Max working height: 17 meter. Max outreach: 11.7 meter. Max rotation: 480 degree.