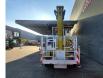

## Mercedes-Benz 4x2 Wumag WT 170

## Beschreibung

Mercedes benz Atego 816 4x2.

Year: 2007. Milage: 37.109 km. Manual gearbox 6 gears. Weight: 7415 kg. Max weight: 7490 kg. Axle load: 1: 3400 kg. 2: 4600 kg. Euro 4 Ad Blue. 2 persons. Radio CD. Analog tacho. Wheelbase: 3500 mm. Tyres: 215/75R17,5 80%. Wumag WT 170. Year: 2007. Max capacity basket: 280 kg / 2 persons + 120 kg. Max lateral force: 400 N. 210 Bar. Max wind speed: 12,5 m/s. Rotated basket. Electrical function in basket. 4 point vertical outriggers. Max working height: 17 meter. Max outreach: 11.7 meter. Max rotation: 480 degree.