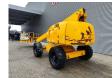

## **Haulotte** H21TX

## **Beschreibung**

Haulotte H21TX.

Year: 2011. Hours: 4946. Weight: 11.750 kg. CE Machine.

Max capacity basket: 230 kg / 2 persons + 70 kg.

Max lateral force: 400 N.
Max wind speed: 12,5 m/s.
Max permitted tilt: 5 degree / 40%.
Hatz 3L41C diesel engine.

Rotated basket.

Max working height: 21 meter. Tyres: 385/65-22,5 70%.

ID NR: 148 A.

The General Terms and Conditions of Heinhuis are applicable to all adverts, offers and quotations by Heinhuis, all agreements entered into by Heinhuis and the negotiations preceding them. By any form of response you accept the applicability of the General Terms and Conditions of Heinhuis and you declare that you have taken note of these General Terms and Conditions. Our prices are export netto prices.