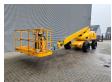

## **Haulotte** H21TX

## **Beschreibung**

Haulotte H21TX.

Year: 2011. Hours: 4946. Weight: 11.750 kg. CE Machine.

Max capacity basket: 230 kg / 2 persons + 70 kg.

Max lateral force: 400 N.
Max wind speed: 12,5 m/s.
Max permitted tilt: 5 degree / 40%.
Hatz 3L41C diesel engine.

Rotated basket.

Max working height: 21 meter. Tyres: 385/65-22,5 70%.

ID NR: 148 A.

The General Terms and Conditions of Heinhuis are applicable to all adverts, offers and quotations by Heinhuis, all agreements entered into by Heinhuis and the negotiations preceding them. By any form of response you accept the applicability of the General Terms and Conditions of Heinhuis and you declare that you have taken note of these General Terms and Conditions. Our prices are export netto prices.