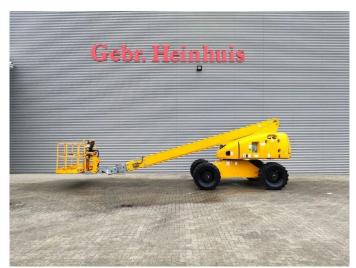

## **Haulotte** H21TX

## **Beschreibung**

Haulotte H21TX.

Year: 2011. Hours: 4946. Weight: 11.750 kg. CE Machine.

Max capacity basket: 230 kg / 2 persons + 70 kg.

Max lateral force: 400 N.
Max wind speed: 12,5 m/s.
Max permitted tilt: 5 degree / 40%.
Hatz 3L41C diesel engine.

Rotated basket.

Max working height: 21 meter. Tyres: 385/65-22,5 70%.

ID NR: 148 A.

The General Terms and Conditions of Heinhuis are applicable to all adverts, offers and quotations by Heinhuis, all agreements entered into by Heinhuis and the negotiations preceding them. By any form of response you accept the applicability of the General Terms and Conditions of Heinhuis and you declare that you have taken note of these General Terms and Conditions. Our prices are export netto prices.