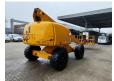

## **Beschreibung**

Haulotte H21TX.

Year: 2011. Hours: 4946. Weight: 11.750 kg. CE Machine.

Max capacity basket: 230 kg / 2 persons + 70 kg.

Max lateral force: 400 N.
Max wind speed: 12,5 m/s.
Max permitted tilt: 5 degree / 40%.
Hatz 3L41C diesel engine.

Rotated basket.

Max working height: 21 meter. Tyres: 385/65-22,5 70%.

ID NR: 148 A.

The General Terms and Conditions of Heinhuis are applicable to all adverts, offers and quotations by Heinhuis, all agreements entered into by Heinhuis and the negotiations preceding them. By any form of response you accept the applicability of the General Terms and Conditions of Heinhuis and you declare that you have taken note of these General Terms and Conditions. Our prices are export netto prices.