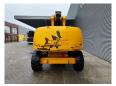

## **Beschreibung**

Haulotte H21TX.

Year: 2011. Hours: 4946. Weight: 11.750 kg. CE Machine.

Max capacity basket: 230 kg / 2 persons + 70 kg.

Max lateral force: 400 N.
Max wind speed: 12,5 m/s.
Max permitted tilt: 5 degree / 40%.
Hatz 3L41C diesel engine.

Rotated basket.

Max working height: 21 meter. Tyres: 385/65-22,5 70%.

ID NR: 148 A.

The General Terms and Conditions of Heinhuis are applicable to all adverts, offers and quotations by Heinhuis, all agreements entered into by Heinhuis and the negotiations preceding them. By any form of response you accept the applicability of the General Terms and Conditions of Heinhuis and you declare that you have taken note of these General Terms and Conditions. Our prices are export netto prices.