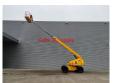

## **Haulotte** H21TX

## **Beschreibung**

Haulotte H21TX.

Year: 2011. Hours: 4946. Weight: 11.750 kg. CE Machine.

Max capacity basket: 230 kg / 2 persons + 70 kg.

Max lateral force: 400 N.
Max wind speed: 12,5 m/s.
Max permitted tilt: 5 degree / 40%.
Hatz 3L41C diesel engine.

Rotated basket.

Max working height: 21 meter. Tyres: 385/65-22,5 70%.

ID NR: 148 A.

The General Terms and Conditions of Heinhuis are applicable to all adverts, offers and quotations by Heinhuis, all agreements entered into by Heinhuis and the negotiations preceding them. By any form of response you accept the applicability of the General Terms and Conditions of Heinhuis and you declare that you have taken note of these General Terms and Conditions. Our prices are export netto prices.