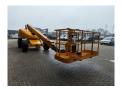

## **Beschreibung**

Haulotte H21TX.

Year: 2011. Hours: 4946. Weight: 11.750 kg. CE Machine.

Max capacity basket: 230 kg / 2 persons + 70 kg.

Max lateral force: 400 N.
Max wind speed: 12,5 m/s.
Max permitted tilt: 5 degree / 40%.
Hatz 3L41C diesel engine.

Rotated basket.

Max working height: 21 meter. Tyres: 385/65-22,5 70%.

ID NR: 148 A.

The General Terms and Conditions of Heinhuis are applicable to all adverts, offers and quotations by Heinhuis, all agreements entered into by Heinhuis and the negotiations preceding them. By any form of response you accept the applicability of the General Terms and Conditions of Heinhuis and you declare that you have taken note of these General Terms and Conditions. Our prices are export netto prices.