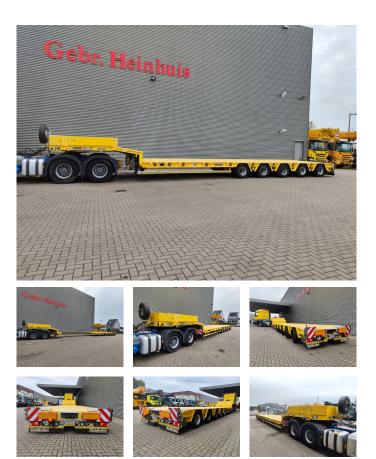

# Goldhofer STZ-L5 (245) A

## Beschreibung

Goldhofer STZ-L5 (245) A.

Year: 2017. 10-12 tons BPW axles. Weight: 17.900 kg. Load capacity: 52.100 kg. Max weight: 70.000 kg. Kingpin load: 20.000 kg. 8.10 meter extandable. Hydraulic from trailer works on hydraulic from a truck. Airsuspension. Allu boards and toolbox on neck. Powersteering 5 steering axles. Radio remote Control. Dimmensions: Neck: L: 3700 mm. W: 2480 mm. H: 1500 mm. Kingpin height: 1300 mm. Floor: L: 11.780 mm. W: 2750 mm. H: 900 mm. Tyres: 245/70R17,5 60-90%.

German Trailer!

Topcondition!

ID NR: 583.

The General Terms and Conditions of Heinhuis are applicable to all adverts, offers and quotations by Heinhuis, all agreements entered into by Heinhuis and the negotiations preceding them. By any form of response you accept the applicability of the General Terms and Conditions of Heinhuis and you declare that you have taken note of these General Terms and Conditions. Our prices are export netto prices.