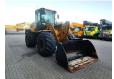

## Caterpillar 924 K

## **Beschreibung**

Caterpillar 924 K.

Year: 2014. Hours: 7405. Weight: 12.700 kg. CE Machine. 119 KW.

Loadmaster CX 50 Wage/weightsystem.

Camera. Airconditioning. Joystick.

Full steering wheel.

Radio CD.
Quick hitch.
3th hydr. function.
1 bucket: 2.3 Kub.
Tyres: 750/65R26 90%.