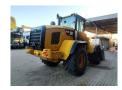

## Caterpillar 924 K

## **Beschreibung**

Caterpillar 924 K.

Year: 2014. Hours: 7405. Weight: 12.700 kg. CE Machine. 119 KW.

Loadmaster CX 50 Wage/weightsystem.

Camera. Airconditioning. Joystick.

Full steering wheel.

Radio CD.
Quick hitch.
3th hydr. function.
1 bucket: 2.3 Kub.
Tyres: 750/65R26 90%.