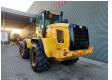

## **Beschreibung**

Caterpillar 924 K.

Year: 2014. Hours: 7405. Weight: 12.700 kg. CE Machine. 119 KW.

Loadmaster CX 50 Wage/weightsystem.

Camera. Airconditioning. Joystick.

Full steering wheel.

Radio CD.
Quick hitch.
3th hydr. function.
1 bucket: 2.3 Kub.
Tyres: 750/65R26 90%.

Cat inspected!

German machine!

ID NR: 94.

The General Terms and Conditions of Heinhuis are applicable to all adverts, offers and quotations by Heinhuis, all agreements entered into by Heinhuis and the negotiations preceding them. By any form of response you accept the applicability of the General Terms and Conditions of Heinhuis and you declare that you have taken note of these General Terms and Conditions. Our prices are export netto prices.