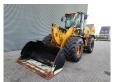

## **Beschreibung**

Caterpillar 924 K.

Year: 2014. Hours: 7405. Weight: 12.700 kg. CE Machine. 119 KW.

Loadmaster CX 50 Wage/weightsystem.

Camera. Airconditioning. Joystick.

Full steering wheel.

Radio CD.
Quick hitch.
3th hydr. function.
1 bucket: 2.3 Kub.
Tyres: 750/65R26 90%.

Cat inspected!

German machine!

ID NR: 94.

The General Terms and Conditions of Heinhuis are applicable to all adverts, offers and quotations by Heinhuis, all agreements entered into by Heinhuis and the negotiations preceding them. By any form of response you accept the applicability of the General Terms and Conditions of Heinhuis and you declare that you have taken note of these General Terms and Conditions. Our prices are export netto prices.