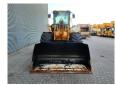

## Caterpillar 924 K

## **Beschreibung**

Caterpillar 924 K.

Year: 2014. Hours: 7405. Weight: 12.700 kg. CE Machine. 119 KW.

Loadmaster CX 50 Wage/weightsystem.

Camera. Airconditioning. Joystick.

Full steering wheel.

Radio CD.
Quick hitch.
3th hydr. function.
1 bucket: 2.3 Kub.
Tyres: 750/65R26 90%.