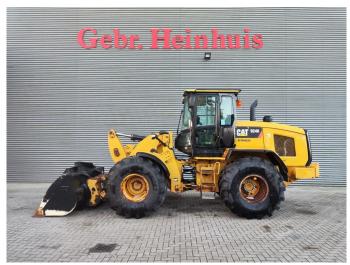

## **Beschreibung**

Caterpillar 924 K.

Year: 2014. Hours: 7405. Weight: 12.700 kg. CE Machine. 119 KW.

Loadmaster CX 50 Wage/weightsystem.

Camera. Airconditioning. Joystick.

Full steering wheel.

Radio CD.
Quick hitch.
3th hydr. function.
1 bucket: 2.3 Kub.
Tyres: 750/65R26 90%.

Cat inspected!

German machine!

ID NR: 94.

The General Terms and Conditions of Heinhuis are applicable to all adverts, offers and quotations by Heinhuis, all agreements entered into by Heinhuis and the negotiations preceding them. By any form of response you accept the applicability of the General Terms and Conditions of Heinhuis and you declare that you have taken note of these General Terms and Conditions. Our prices are export netto prices.