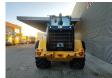

## **Beschreibung**

Caterpillar 924 K.

Year: 2014. Hours: 7405. Weight: 12.700 kg. CE Machine. 119 KW.

Loadmaster CX 50 Wage/weightsystem.

Camera. Airconditioning. Joystick.

Full steering wheel.

Radio CD.
Quick hitch.
3th hydr. function.
1 bucket: 2.3 Kub.
Tyres: 750/65R26 90%.

Cat inspected!

German machine!

ID NR: 94.

The General Terms and Conditions of Heinhuis are applicable to all adverts, offers and quotations by Heinhuis, all agreements entered into by Heinhuis and the negotiations preceding them. By any form of response you accept the applicability of the General Terms and Conditions of Heinhuis and you declare that you have taken note of these General Terms and Conditions. Our prices are export netto prices.