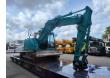

## Kobelco SK 140 SRLC-3

## **Beschreibung**

Kobelco SK 140 SRLC-3.

Year: 2014. Hours: 9486. Weight: 17.000 kg. CE Machine. 74 KW.

Verstellausleger.

Radlinger SW Mech. quick hitch. 3th, 4th, 5th hydr. functions.

Pads: 600 mm.
UC: 60%.
Sprockets: 40%.
Blade/Schild.
Airconditioning.
Camera.
Without bucket!