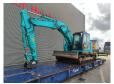

## Kobelco SK 140 SRLC-3

## **Beschreibung**

Kobelco SK 140 SRLC-3.

Year: 2014. Hours: 9486. Weight: 17.000 kg. CE Machine. 74 KW.

Verstellausleger.

Radlinger SW Mech. quick hitch. 3th, 4th, 5th hydr. functions.

Pads: 600 mm.
UC: 60%.
Sprockets: 40%.
Blade/Schild.
Airconditioning.
Camera.
Without bucket!