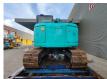

## Kobelco SK 140 SRLC-3

## **Beschreibung**

Kobelco SK 140 SRLC-3.

Year: 2014. Hours: 9486. Weight: 17.000 kg. CE Machine. 74 KW.

Verstellausleger.

Radlinger SW Mech. quick hitch. 3th, 4th, 5th hydr. functions.

Pads: 600 mm.
UC: 60%.
Sprockets: 40%.
Blade/Schild.
Airconditioning.
Camera.
Without bucket!