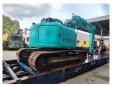

## Kobelco SK 140 SRLC-3

## **Beschreibung**

Kobelco SK 140 SRLC-3.

Year: 2014. Hours: 9486. Weight: 17.000 kg. CE Machine. 74 KW.

Verstellausleger.

Radlinger SW Mech. quick hitch. 3th, 4th, 5th hydr. functions.

Pads: 600 mm.
UC: 60%.
Sprockets: 40%.
Blade/Schild.
Airconditioning.
Camera.
Without bucket!