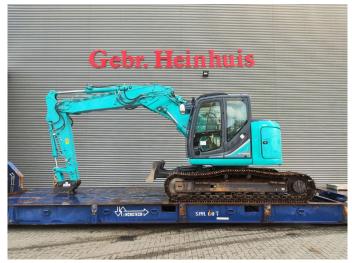

## Kobelco SK 140 SRLC-3

## **Beschreibung**

Kobelco SK 140 SRLC-3.

Year: 2014. Hours: 9486. Weight: 17.000 kg. CE Machine. 74 KW.

Verstellausleger.

Radlinger SW Mech. quick hitch. 3th, 4th, 5th hydr. functions.

Pads: 600 mm.
UC: 60%.
Sprockets: 40%.
Blade/Schild.
Airconditioning.
Camera.
Without bucket!