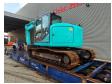

## Kobelco SK 140 SRLC-3

## **Beschreibung**

Kobelco SK 140 SRLC-3.

Year: 2014. Hours: 9486. Weight: 17.000 kg. CE Machine. 74 KW.

Verstellausleger.

Radlinger SW Mech. quick hitch. 3th, 4th, 5th hydr. functions.

Pads: 600 mm.
UC: 60%.
Sprockets: 40%.
Blade/Schild.
Airconditioning.
Camera.
Without bucket!