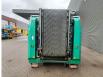

# Komptech Crambo 5000

### Beschreibung

Komptech Crambo 5000.

Year: 2007. Hours: 2071. Weight: 21.000 kg. CE Machine. 328 KW Caterpillar C13 engine. Radio Remote Control. Liftaxle. Hooklift system. 2 way convenyor.

Like New!

ID NR: 257.