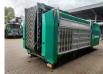

# Komptech Crambo 5000

### Beschreibung

Komptech Crambo 5000.

Year: 2007. Hours: 2071. Weight: 21.000 kg. CE Machine. 328 KW Caterpillar C13 engine. Radio Remote Control. Liftaxle. Hooklift system. 2 way convenyor.

Like New!

ID NR: 257.