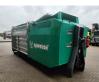

# Komptech Crambo 5000

### Beschreibung

Komptech Crambo 5000.

Year: 2007. Hours: 2071. Weight: 21.000 kg. CE Machine. 328 KW Caterpillar C13 engine. Radio Remote Control. Liftaxle. Hooklift system. 2 way convenyor.

Like New!

ID NR: 257.