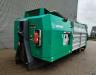

# Komptech Crambo 5000

### Beschreibung

Komptech Crambo 5000.

Year: 2007. Hours: 2071. Weight: 21.000 kg. CE Machine. 328 KW Caterpillar C13 engine. Radio Remote Control. Liftaxle. Hooklift system. 2 way convenyor.

Like New!

ID NR: 257.