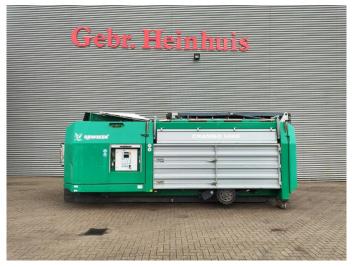

# Komptech Crambo 5000

### Beschreibung

Komptech Crambo 5000.

Year: 2007. Hours: 2071. Weight: 21.000 kg. CE Machine. 328 KW Caterpillar C13 engine. Radio Remote Control. Liftaxle. Hooklift system. 2 way convenyor.

Like New!

ID NR: 257.