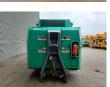

# Komptech Crambo 5000

### Beschreibung

Komptech Crambo 5000.

Year: 2007. Hours: 2071. Weight: 21.000 kg. CE Machine. 328 KW Caterpillar C13 engine. Radio Remote Control. Liftaxle. Hooklift system. 2 way convenyor.

Like New!

ID NR: 257.