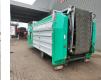

# Komptech Crambo 5000

### Beschreibung

Komptech Crambo 5000.

Year: 2007. Hours: 2071. Weight: 21.000 kg. CE Machine. 328 KW Caterpillar C13 engine. Radio Remote Control. Liftaxle. Hooklift system. 2 way convenyor.

Like New!

ID NR: 257.