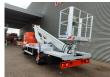

Year: 2015. Hours: 4230.

Max capacity basket: 200 kg / 2 persons + 40 kg.

Max wind speed: 12,5 m/s. Max permitted tilt: 1 degree.

4 point outriggers.

Max lateral force: 400 N.

Max working height: 18 meter.

Max outreach:
- Legs in: 6.5 meter.
- Legs out: 9 meter.
Rotated basket.

Electrical function in basket.

German Car!

ID NR: 403.

The General Terms and Conditions of Heinhuis are applicable to all adverts, offers and quotations by Heinhuis, all agreements entered into by Heinhuis and the negotiations preceding them. By any form of response you accept the applicability of the General Terms and Conditions of Heinhuis and you declare that you have taken note of these General Terms and Conditions. Our prices are export netto prices.