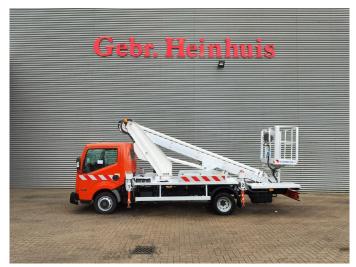

## Nissan 35.12 NT400 Multitel MT182EX

## **Beschreibung**

Nissan Cabstar 35.12 NT400.

Year: 2015. Milage: 51.601 km.

Manual gearbox 5 gears.

Weight: 3450 kg. max weight: 3500 kg.

Axle load: 1: 1750 kg. 2: 2200 kg. 3 persons. Radio CD.

Electrical operated windows. Wheelbase: 3300 mm. Tyres: 195/70R15 80%. Multitel MT182EX.

Year: 2015. Hours: 4230.

Max capacity basket: 200 kg / 2 persons + 40 kg.

Max wind speed: 12,5 m/s. Max permitted tilt: 1 degree.

4 point outriggers.

Max lateral force: 400 N.

Max working height: 18 meter.

Max outreach:
- Legs in: 6.5 meter.
- Legs out: 9 meter.
Rotated basket.

Electrical function in basket.

German Car!

ID NR: 403.

The General Terms and Conditions of Heinhuis are applicable to all adverts, offers and quotations by Heinhuis, all agreements entered into by Heinhuis and the negotiations preceding them. By any form of response you accept the applicability of the General Terms and Conditions of Heinhuis and you declare that you have taken note of these General Terms and Conditions. Our prices are export netto prices.