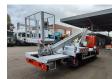

## Nissan 35.12 NT400 Multitel MT182EX

## **Beschreibung**

Nissan Cabstar 35.12 NT400.

Year: 2015. Milage: 51.601 km.

Manual gearbox 5 gears.

Weight: 3450 kg. max weight: 3500 kg.

Axle load: 1: 1750 kg. 2: 2200 kg. 3 persons. Radio CD.

Electrical operated windows. Wheelbase: 3300 mm. Tyres: 195/70R15 80%. Multitel MT182EX.

Year: 2015. Hours: 4230.

Max capacity basket: 200 kg / 2 persons + 40 kg.

Max wind speed: 12,5 m/s. Max permitted tilt: 1 degree.

4 point outriggers.

Max lateral force: 400 N.

Max working height: 18 meter.

Max outreach:
- Legs in: 6.5 meter.
- Legs out: 9 meter.
Rotated basket.

Electrical function in basket.

German Car!

ID NR: 403.

The General Terms and Conditions of Heinhuis are applicable to all adverts, offers and quotations by Heinhuis, all agreements entered into by Heinhuis and the negotiations preceding them. By any form of response you accept the applicability of the General Terms and Conditions of Heinhuis and you declare that you have taken note of these General Terms and Conditions. Our prices are export netto prices.