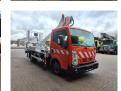

## Nissan 35.12 NT400 Multitel MT182EX

## **Beschreibung**

Nissan Cabstar 35.12 NT400.

Year: 2015. Milage: 51.601 km.

Manual gearbox 5 gears.

Weight: 3450 kg. max weight: 3500 kg.

Axle load: 1: 1750 kg. 2: 2200 kg. 3 persons. Radio CD.

Electrical operated windows. Wheelbase: 3300 mm. Tyres: 195/70R15 80%. Multitel MT182EX.

Year: 2015. Hours: 4230.

Max capacity basket: 200 kg / 2 persons + 40 kg.

Max wind speed: 12,5 m/s. Max permitted tilt: 1 degree.

4 point outriggers.

Max lateral force: 400 N.

Max working height: 18 meter.

Max outreach:
- Legs in: 6.5 meter.
- Legs out: 9 meter.
Rotated basket.

Electrical function in basket.

German Car!

ID NR: 403.

The General Terms and Conditions of Heinhuis are applicable to all adverts, offers and quotations by Heinhuis, all agreements entered into by Heinhuis and the negotiations preceding them. By any form of response you accept the applicability of the General Terms and Conditions of Heinhuis and you declare that you have taken note of these General Terms and Conditions. Our prices are export netto prices.