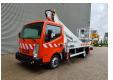

## Nissan 35.12 NT400 Multitel MT182EX

## **Beschreibung**

Nissan Cabstar 35.12 NT400.

Year: 2015. Milage: 51.601 km.

Manual gearbox 5 gears.

Weight: 3450 kg. max weight: 3500 kg.

Axle load: 1: 1750 kg. 2: 2200 kg. 3 persons. Radio CD.

Electrical operated windows. Wheelbase: 3300 mm. Tyres: 195/70R15 80%. Multitel MT182EX.

Year: 2015. Hours: 4230.

Max capacity basket: 200 kg / 2 persons + 40 kg.

Max wind speed: 12,5 m/s. Max permitted tilt: 1 degree.

4 point outriggers.

Max lateral force: 400 N.

Max working height: 18 meter.

Max outreach:
- Legs in: 6.5 meter.
- Legs out: 9 meter.
Rotated basket.

Electrical function in basket.

German Car!

ID NR: 403.

The General Terms and Conditions of Heinhuis are applicable to all adverts, offers and quotations by Heinhuis, all agreements entered into by Heinhuis and the negotiations preceding them. By any form of response you accept the applicability of the General Terms and Conditions of Heinhuis and you declare that you have taken note of these General Terms and Conditions. Our prices are export netto prices.