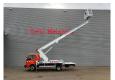

## Nissan 35.12 NT400 Multitel MT182EX

## **Beschreibung**

Nissan Cabstar 35.12 NT400.

Year: 2015. Milage: 51.601 km.

Manual gearbox 5 gears.

Weight: 3450 kg. max weight: 3500 kg.

Axle load: 1: 1750 kg. 2: 2200 kg. 3 persons. Radio CD.

Electrical operated windows. Wheelbase: 3300 mm. Tyres: 195/70R15 80%. Multitel MT182EX.

Year: 2015. Hours: 4230.

Max capacity basket: 200 kg / 2 persons + 40 kg.

Max wind speed: 12,5 m/s. Max permitted tilt: 1 degree.

4 point outriggers.

Max lateral force: 400 N.

Max working height: 18 meter.

Max outreach:
- Legs in: 6.5 meter.
- Legs out: 9 meter.
Rotated basket.

Electrical function in basket.

German Car!

ID NR: 403.

The General Terms and Conditions of Heinhuis are applicable to all adverts, offers and quotations by Heinhuis, all agreements entered into by Heinhuis and the negotiations preceding them. By any form of response you accept the applicability of the General Terms and Conditions of Heinhuis and you declare that you have taken note of these General Terms and Conditions. Our prices are export netto prices.