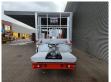

## Nissan 35.12 NT400 Multitel MT182EX

## **Beschreibung**

Nissan Cabstar 35.12 NT400.

Year: 2015. Milage: 51.601 km.

Manual gearbox 5 gears.

Weight: 3450 kg. max weight: 3500 kg.

Axle load: 1: 1750 kg. 2: 2200 kg. 3 persons. Radio CD.

Electrical operated windows. Wheelbase: 3300 mm. Tyres: 195/70R15 80%. Multitel MT182EX.

Year: 2015. Hours: 4230.

Max capacity basket: 200 kg / 2 persons + 40 kg.

Max wind speed: 12,5 m/s. Max permitted tilt: 1 degree.

4 point outriggers.

Max lateral force: 400 N.

Max working height: 18 meter.

Max outreach:
- Legs in: 6.5 meter.
- Legs out: 9 meter.
Rotated basket.

Electrical function in basket.

German Car!

ID NR: 403.

The General Terms and Conditions of Heinhuis are applicable to all adverts, offers and quotations by Heinhuis, all agreements entered into by Heinhuis and the negotiations preceding them. By any form of response you accept the applicability of the General Terms and Conditions of Heinhuis and you declare that you have taken note of these General Terms and Conditions. Our prices are export netto prices.