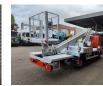

## Multitel MT182EX Nissan Cabstar 35.12 NT400

## Beschreibung

Nissan Cabstar 35.12 NT400.

Year: 2015. Milage: 51.601 km. Manual gearbox 5 gears. Weight: 3450 kg. max weight: 3500 kg. Axle load: 1: 1750 kg. 2: 2200 kg. 3 persons. Radio CD. Electrical operated windows. Wheelbase: 3300 mm. Tyres: 195/70R15 80%. Multitel MT182EX. Year: 2015. Hours: 4230. Max capacity basket: 200 kg / 2 persons + 40 kg. Max wind speed: 12,5 m/s. Max permitted tilt: 1 degree. 4 point outriggers. Max lateral force: 400 N. Max working height: 18 meter. Max outreach: - Leas in: 6.5 meter. - Legs out: 9 meter. Rotated basket. Electrical function in basket.