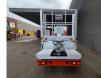

## Multitel MT182EX Nissan Cabstar 35.12 NT400

## Beschreibung

Nissan Cabstar 35.12 NT400.

Year: 2015. Milage: 51.601 km. Manual gearbox 5 gears. Weight: 3450 kg. max weight: 3500 kg. Axle load: 1: 1750 kg. 2: 2200 kg. 3 persons. Radio CD. Electrical operated windows. Wheelbase: 3300 mm. Tyres: 195/70R15 80%. Multitel MT182EX. Year: 2015. Hours: 4230. Max capacity basket: 200 kg / 2 persons + 40 kg. Max wind speed: 12,5 m/s. Max permitted tilt: 1 degree. 4 point outriggers. Max lateral force: 400 N. Max working height: 18 meter. Max outreach: - Leas in: 6.5 meter. - Legs out: 9 meter. Rotated basket. Electrical function in basket.