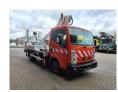

## Multitel MT182EX Nissan Cabstar 35.12 NT400

## Beschreibung

Nissan Cabstar 35.12 NT400.

Year: 2015. Milage: 51.601 km. Manual gearbox 5 gears. Weight: 3450 kg. max weight: 3500 kg. Axle load: 1: 1750 kg. 2: 2200 kg. 3 persons. Radio CD. Electrical operated windows. Wheelbase: 3300 mm. Tyres: 195/70R15 80%. Multitel MT182EX. Year: 2015. Hours: 4230. Max capacity basket: 200 kg / 2 persons + 40 kg. Max wind speed: 12,5 m/s. Max permitted tilt: 1 degree. 4 point outriggers. Max lateral force: 400 N. Max working height: 18 meter. Max outreach: - Leas in: 6.5 meter. - Legs out: 9 meter. Rotated basket. Electrical function in basket.