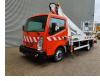

## Multitel MT182EX Nissan Cabstar 35.12 NT400

## Beschreibung

Nissan Cabstar 35.12 NT400.

Year: 2015. Milage: 51.601 km. Manual gearbox 5 gears. Weight: 3450 kg. max weight: 3500 kg. Axle load: 1: 1750 kg. 2: 2200 kg. 3 persons. Radio CD. Electrical operated windows. Wheelbase: 3300 mm. Tyres: 195/70R15 80%. Multitel MT182EX. Year: 2015. Hours: 4230. Max capacity basket: 200 kg / 2 persons + 40 kg. Max wind speed: 12,5 m/s. Max permitted tilt: 1 degree. 4 point outriggers. Max lateral force: 400 N. Max working height: 18 meter. Max outreach: - Leas in: 6.5 meter. - Legs out: 9 meter. Rotated basket. Electrical function in basket.