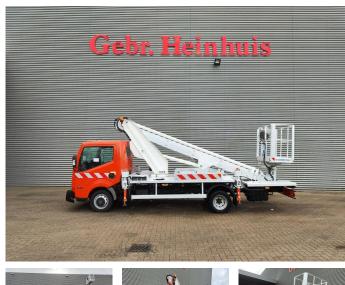

## Multitel MT182EX Nissan Cabstar 35.12 NT400

## Beschreibung

Nissan Cabstar 35.12 NT400.

Year: 2015. Milage: 51.601 km. Manual gearbox 5 gears. Weight: 3450 kg. max weight: 3500 kg. Axle load: 1: 1750 kg. 2: 2200 kg. 3 persons. Radio CD. Electrical operated windows. Wheelbase: 3300 mm. Tyres: 195/70R15 80%. Multitel MT182EX. Year: 2015. Hours: 4230. Max capacity basket: 200 kg / 2 persons + 40 kg. Max wind speed: 12,5 m/s. Max permitted tilt: 1 degree. 4 point outriggers. Max lateral force: 400 N. Max working height: 18 meter. Max outreach: - Leas in: 6.5 meter. - Legs out: 9 meter. Rotated basket. Electrical function in basket.