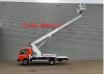

## Multitel MT182EX Nissan Cabstar 35.12 NT400

## Beschreibung

Nissan Cabstar 35.12 NT400.

Year: 2015. Milage: 51.601 km. Manual gearbox 5 gears. Weight: 3450 kg. max weight: 3500 kg. Axle load: 1: 1750 kg. 2: 2200 kg. 3 persons. Radio CD. Electrical operated windows. Wheelbase: 3300 mm. Tyres: 195/70R15 80%. Multitel MT182EX. Year: 2015. Hours: 4230. Max capacity basket: 200 kg / 2 persons + 40 kg. Max wind speed: 12,5 m/s. Max permitted tilt: 1 degree. 4 point outriggers. Max lateral force: 400 N. Max working height: 18 meter. Max outreach: - Leas in: 6.5 meter. - Legs out: 9 meter. Rotated basket. Electrical function in basket.