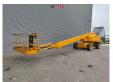

## Genie S-85 27.91 Meter!

## Beschreibung

Genie S-85.

Year: 2011. Hours: 4271. Weight: 17.547 kg. CE machine.

Max capacity basket: 227 kg / 2 persons.

Max lateral force: 400 N.
Max wind speed: 12,5 m/s.
Max platform height: 25.91 meter.
Max working height: 27.91 meter.
Max outreach: 23.32 meter.
Max permitted tilt: 45%.
74 HP / 55 KW Deutz engine.

Rotated basket. Tyres: 13-625 70%.

ID NR: 345.

The General Terms and Conditions of Heinhuis are applicable to all adverts, offers and quotations by Heinhuis, all agreements entered into by Heinhuis and the negotiations preceding them. By any form of response you accept the applicability of the General Terms and Conditions of Heinhuis and you declare that you have taken note of these General Terms and Conditions. Our prices are export netto prices.