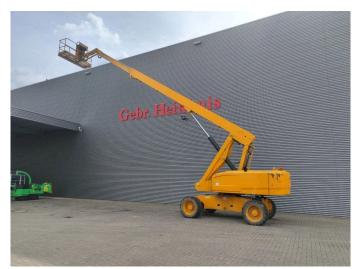

## Genie S-85 27.91 Meter!

## Beschreibung

Genie S-85.

Year: 2011. Hours: 4271. Weight: 17.547 kg. CE machine.

Max capacity basket: 227 kg / 2 persons.

Max lateral force: 400 N.
Max wind speed: 12,5 m/s.
Max platform height: 25.91 meter.
Max working height: 27.91 meter.
Max outreach: 23.32 meter.
Max permitted tilt: 45%.
74 HP / 55 KW Deutz engine.

Rotated basket. Tyres: 13-625 70%.

ID NR: 345.

The General Terms and Conditions of Heinhuis are applicable to all adverts, offers and quotations by Heinhuis, all agreements entered into by Heinhuis and the negotiations preceding them. By any form of response you accept the applicability of the General Terms and Conditions of Heinhuis and you declare that you have taken note of these General Terms and Conditions. Our prices are export netto prices.