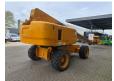

## Genie S-85 27.91 Meter!

## Beschreibung

Genie S-85.

Year: 2011. Hours: 4271. Weight: 17.547 kg. CE machine.

Max capacity basket: 227 kg / 2 persons.

Max lateral force: 400 N.
Max wind speed: 12,5 m/s.
Max platform height: 25.91 meter.
Max working height: 27.91 meter.
Max outreach: 23.32 meter.
Max permitted tilt: 45%.
74 HP / 55 KW Deutz engine.