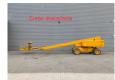

## Genie S-85 27.91 Meter!

## Beschreibung

Genie S-85.

Year: 2011. Hours: 4271. Weight: 17.547 kg. CE machine.

Max capacity basket: 227 kg / 2 persons.

Max lateral force: 400 N.
Max wind speed: 12,5 m/s.
Max platform height: 25.91 meter.
Max working height: 27.91 meter.
Max outreach: 23.32 meter.
Max permitted tilt: 45%.
74 HP / 55 KW Deutz engine.

Rotated basket. Tyres: 13-625 70%.

ID NR: 345.

The General Terms and Conditions of Heinhuis are applicable to all adverts, offers and quotations by Heinhuis, all agreements entered into by Heinhuis and the negotiations preceding them. By any form of response you accept the applicability of the General Terms and Conditions of Heinhuis and you declare that you have taken note of these General Terms and Conditions. Our prices are export netto prices.