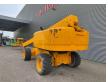

## Genie S-85 27.91 Meter!

## Beschreibung

Genie S-85.

Year: 2011. Hours: 4271. Weight: 17.547 kg. CE machine.

Max capacity basket: 227 kg / 2 persons.

Max lateral force: 400 N.
Max wind speed: 12,5 m/s.
Max platform height: 25.91 meter.
Max working height: 27.91 meter.
Max outreach: 23.32 meter.
Max permitted tilt: 45%.
74 HP / 55 KW Deutz engine.

Rotated basket. Tyres: 13-625 70%.

ID NR: 345.

The General Terms and Conditions of Heinhuis are applicable to all adverts, offers and quotations by Heinhuis, all agreements entered into by Heinhuis and the negotiations preceding them. By any form of response you accept the applicability of the General Terms and Conditions of Heinhuis and you declare that you have taken note of these General Terms and Conditions. Our prices are export netto prices.