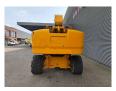

## Genie S-85 27.91 Meter!

## Beschreibung

Genie S-85.

Year: 2011. Hours: 4271. Weight: 17.547 kg. CE machine.

Max capacity basket: 227 kg / 2 persons.

Max lateral force: 400 N.
Max wind speed: 12,5 m/s.
Max platform height: 25.91 meter.
Max working height: 27.91 meter.
Max outreach: 23.32 meter.
Max permitted tilt: 45%.
74 HP / 55 KW Deutz engine.