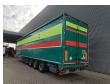

## Stas S300ZX Walking Floor

## **Beschreibung**

Stas S300ZX Walking Floor.

Year: 2017. 9 Tons SAF axles. Weight: 8220 kg.

Load capacity: 33.780 kg. Max weight: 42.000 kg. Kingpin load: 15.000 kg.

EBS ABS ALB.
Airsuspension.
1st axle liftaxle.
ALLUMINIUM.
Dimmensions inside:
L: 13.550 mm.

L: 13.550 mm W: 2500 mm. H: 2850 mm.

Kingpin height: 1000 mm. Radio Remote Control. Tyres: 385/55R22,5 80%.

Mega/Lowdeck.

German Trailer!

ID NR: 680.

The General Terms and Conditions of Heinhuis are applicable to all adverts, offers and quotations by Heinhuis, all agreements entered into by Heinhuis and the negotiations preceding them. By any form of response you accept the applicability of the General Terms and Conditions of Heinhuis and you declare that you have taken note of these General Terms and Conditions. Our prices are export netto prices.