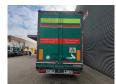

## Stas S300ZX Walking Floor

## **Beschreibung**

Stas S300ZX Walking Floor.

Year: 2017. 9 Tons SAF axles. Weight: 8220 kg.

Load capacity: 33.780 kg. Max weight: 42.000 kg. Kingpin load: 15.000 kg.

EBS ABS ALB.
Airsuspension.
1st axle liftaxle.
ALLUMINIUM.
Dimmensions inside:
L: 13.550 mm.

L: 13.550 mm W: 2500 mm. H: 2850 mm.

Kingpin height: 1000 mm. Radio Remote Control. Tyres: 385/55R22,5 80%.

Mega/Lowdeck.

German Trailer!

ID NR: 680.

The General Terms and Conditions of Heinhuis are applicable to all adverts, offers and quotations by Heinhuis, all agreements entered into by Heinhuis and the negotiations preceding them. By any form of response you accept the applicability of the General Terms and Conditions of Heinhuis and you declare that you have taken note of these General Terms and Conditions. Our prices are export netto prices.