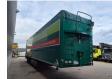

## Stas S300ZX Walking Floor

## **Beschreibung**

Stas S300ZX Walking Floor.

Year: 2017. 9 Tons SAF axles. Weight: 8220 kg.

Load capacity: 33.780 kg. Max weight: 42.000 kg. Kingpin load: 15.000 kg.

EBS ABS ALB.
Airsuspension.
1st axle liftaxle.
ALLUMINIUM.
Dimmensions inside:
L: 13.550 mm.