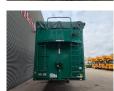

## Stas S300ZX Walking Floor

## **Beschreibung**

Stas S300ZX Walking Floor.

Year: 2017. 9 Tons SAF axles. Weight: 8220 kg.

Load capacity: 33.780 kg. Max weight: 42.000 kg. Kingpin load: 15.000 kg.

EBS ABS ALB.
Airsuspension.
1st axle liftaxle.
ALLUMINIUM.
Dimmensions inside:
L: 13.550 mm.