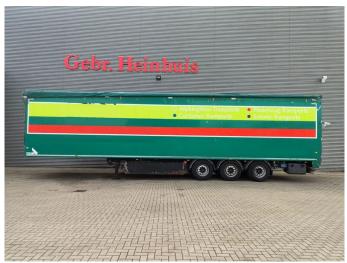

## Stas S300ZX Walking Floor

## **Beschreibung**

Stas S300ZX Walking Floor.

Year: 2017. 9 Tons SAF axles. Weight: 8220 kg.

Load capacity: 33.780 kg. Max weight: 42.000 kg. Kingpin load: 15.000 kg.

EBS ABS ALB.
Airsuspension.
1st axle liftaxle.
ALLUMINIUM.
Dimmensions inside:
L: 13.550 mm.

L: 13.550 mm W: 2500 mm. H: 2850 mm.

Kingpin height: 1000 mm. Radio Remote Control. Tyres: 385/55R22,5 80%.

Mega/Lowdeck.

German Trailer!

ID NR: 680.

The General Terms and Conditions of Heinhuis are applicable to all adverts, offers and quotations by Heinhuis, all agreements entered into by Heinhuis and the negotiations preceding them. By any form of response you accept the applicability of the General Terms and Conditions of Heinhuis and you declare that you have taken note of these General Terms and Conditions. Our prices are export netto prices.