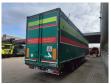

## Stas S300ZX Walking Floor

## **Beschreibung**

Stas S300ZX Walking Floor.

Year: 2017. 9 Tons SAF axles. Weight: 8220 kg.

Load capacity: 33.780 kg. Max weight: 42.000 kg. Kingpin load: 15.000 kg.

EBS ABS ALB.
Airsuspension.
1st axle liftaxle.
ALLUMINIUM.
Dimmensions inside:
L: 13.550 mm.