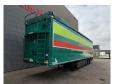

## Stas S300ZX Walking Floor

## **Beschreibung**

Stas S300ZX Walking Floor.

Year: 2017. 9 Tons SAF axles. Weight: 8220 kg.

Load capacity: 33.780 kg. Max weight: 42.000 kg. Kingpin load: 15.000 kg.

EBS ABS ALB.
Airsuspension.
1st axle liftaxle.
ALLUMINIUM.
Dimmensions inside:
L: 13.550 mm.

L: 13.550 mm W: 2500 mm. H: 2850 mm.

Kingpin height: 1000 mm. Radio Remote Control. Tyres: 385/55R22,5 80%.

Mega/Lowdeck.

German Trailer!

ID NR: 680.

The General Terms and Conditions of Heinhuis are applicable to all adverts, offers and quotations by Heinhuis, all agreements entered into by Heinhuis and the negotiations preceding them. By any form of response you accept the applicability of the General Terms and Conditions of Heinhuis and you declare that you have taken note of these General Terms and Conditions. Our prices are export netto prices.