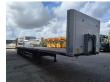

## **Beschreibung**

Schmitz S01.

Year: 2004. 9 tons axles. Weight: 7050 kg.

Load capacity: 31.950 kg. Max weight: 39.000 kg. Kingpin load: 12.000 kg.

EBS ABS ALB.
1st axle liftaxle.
3th axle steering axle.
Airsuspension.
Toolboxes.

Dimmensions floor: L: 13.600 mm. W: 2500 mm.

H: 1300 mm.

Kingpin load: 1200 mm. Tyres: 385/65R22,5 70%.

German Trailer!

ID NR: 410.

The General Terms and Conditions of Heinhuis are applicable to all adverts, offers and quotations by Heinhuis, all agreements entered into by Heinhuis and the negotiations preceding them. By any form of response you accept the applicability of the General Terms and Conditions of Heinhuis and you declare that you have taken note of these General Terms and Conditions. Our prices are export netto prices.