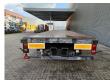

## Schmitz Cargobull S01

## **Beschreibung**

Schmitz S01.

Year: 2004. 9 tons axles. Weight: 7050 kg.

Load capacity: 31.950 kg. Max weight: 39.000 kg. Kingpin load: 12.000 kg.

EBS ABS ALB.
1st axle liftaxle.
3th axle steering axle.
Airsuspension.
Toolboxes.

Dimmensions floor: L: 13.600 mm. W: 2500 mm.

H: 1300 mm.

Kingpin load: 1200 mm. Tyres: 385/65R22,5 70%.

German Trailer!

ID NR: 410.

The General Terms and Conditions of Heinhuis are applicable to all adverts, offers and quotations by Heinhuis, all agreements entered into by Heinhuis and the negotiations preceding them. By any form of response you accept the applicability of the General Terms and Conditions of Heinhuis and you declare that you have taken note of these General Terms and Conditions. Our prices are export netto prices.