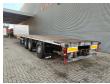

## Schmitz Cargobull S01

## **Beschreibung**

Schmitz S01.

Year: 2004. 9 tons axles. Weight: 7050 kg.

Load capacity: 31.950 kg. Max weight: 39.000 kg. Kingpin load: 12.000 kg.

EBS ABS ALB.
1st axle liftaxle.
3th axle steering axle.
Airsuspension.
Toolboxes.

Dimmensions floor: L: 13.600 mm. W: 2500 mm.

H: 1300 mm.

Kingpin load: 1200 mm. Tyres: 385/65R22,5 70%.

German Trailer!

ID NR: 410.

The General Terms and Conditions of Heinhuis are applicable to all adverts, offers and quotations by Heinhuis, all agreements entered into by Heinhuis and the negotiations preceding them. By any form of response you accept the applicability of the General Terms and Conditions of Heinhuis and you declare that you have taken note of these General Terms and Conditions. Our prices are export netto prices.