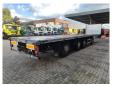

## **Beschreibung**

Schmitz S01.

Year: 2004. 9 tons axles. Weight: 7050 kg.

Load capacity: 31.950 kg. Max weight: 39.000 kg. Kingpin load: 12.000 kg.

EBS ABS ALB.
1st axle liftaxle.
3th axle steering axle.
Airsuspension.
Toolboxes.

Dimmensions floor: L: 13.600 mm. W: 2500 mm.

H: 1300 mm.

Kingpin load: 1200 mm. Tyres: 385/65R22,5 70%.

German Trailer!

ID NR: 410.

The General Terms and Conditions of Heinhuis are applicable to all adverts, offers and quotations by Heinhuis, all agreements entered into by Heinhuis and the negotiations preceding them. By any form of response you accept the applicability of the General Terms and Conditions of Heinhuis and you declare that you have taken note of these General Terms and Conditions. Our prices are export netto prices.