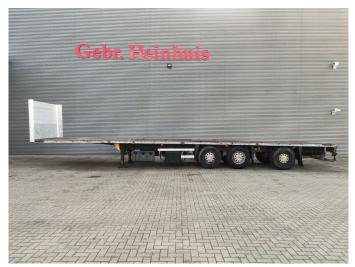

## Schmitz Cargobull S01

## **Beschreibung**

Schmitz S01.

Year: 2004. 9 tons axles. Weight: 7050 kg.

Load capacity: 31.950 kg. Max weight: 39.000 kg. Kingpin load: 12.000 kg.

EBS ABS ALB.
1st axle liftaxle.
3th axle steering axle.
Airsuspension.
Toolboxes.

Dimmensions floor: L: 13.600 mm. W: 2500 mm.

H: 1300 mm.

Kingpin load: 1200 mm. Tyres: 385/65R22,5 70%.

German Trailer!

ID NR: 410.

The General Terms and Conditions of Heinhuis are applicable to all adverts, offers and quotations by Heinhuis, all agreements entered into by Heinhuis and the negotiations preceding them. By any form of response you accept the applicability of the General Terms and Conditions of Heinhuis and you declare that you have taken note of these General Terms and Conditions. Our prices are export netto prices.