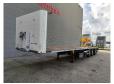

## Schmitz Cargobull S01

## **Beschreibung**

Schmitz S01.

Year: 2004. 9 tons axles. Weight: 7050 kg.

Load capacity: 31.950 kg. Max weight: 39.000 kg. Kingpin load: 12.000 kg.

EBS ABS ALB.
1st axle liftaxle.
3th axle steering axle.
Airsuspension.
Toolboxes.

Dimmensions floor: L: 13.600 mm. W: 2500 mm.

H: 1300 mm.

Kingpin load: 1200 mm. Tyres: 385/65R22,5 70%.

German Trailer!

ID NR: 410.

The General Terms and Conditions of Heinhuis are applicable to all adverts, offers and quotations by Heinhuis, all agreements entered into by Heinhuis and the negotiations preceding them. By any form of response you accept the applicability of the General Terms and Conditions of Heinhuis and you declare that you have taken note of these General Terms and Conditions. Our prices are export netto prices.