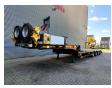

## **Beschreibung**

Faymonville F-S44-1BBY.

Year: 2017. 8 tons SAF axles. Weight: 14.800 kg. Load capacity: 42.200 kg. Max weight: 57.000 kg. Kingpin load: 25.000 kg.

Allu boards + toolbox on gooseneck.

2 x sparetyre.

Hydraulic works on NATO.

EBS ABD ALB. 2 x extandable: - 1: 6910 mm. - 2: 6585 mm.

Total: 13.495 mm extandabe,

Powersteering: 2nd, 3th and 4th axles steering axles.

Preperation for twistlocks.

Dimmensions:

Neck:

L: 3650 mm. W: 2480 mm. H: 1450 mm.

Kingpin height: 1200 mm.

Floor: L: 9410 mm. W: 2550 mm. H: 800 mm.

Tyres: 205/65R17,5 70%.

NL Trailer!

ID NR: 431.

The General Terms and Conditions of Heinhuis are applicable to all adverts, offers and quotations by Heinhuis, all agreements entered into by Heinhuis and the negotiations preceding them. By any form of response you accept the applicability of the General Terms and Conditions of Heinhuis and you declare that you have taken note of these General Terms and Conditions. Our prices are export netto prices.