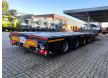

## Faymonville F-S44-1BBY

## **Beschreibung**

Faymonville F-S44-1BBY.

Year: 2017. 8 tons SAF axles. Weight: 14.800 kg. Load capacity: 42.200 kg. Max weight: 57.000 kg. Kingpin load: 25.000 kg.

Allu boards + toolbox on gooseneck.

2 x sparetyre.

Hydraulic works on NATO.

EBS ABD ALB. 2 x extandable: - 1: 6910 mm. - 2: 6585 mm.

Total: 13.495 mm extandabe,

Powersteering: 2nd, 3th and 4th axles steering axles.

Preperation for twistlocks.

Dimmensions:

Neck: