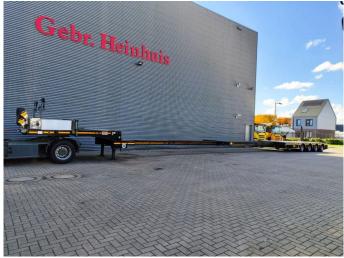

## **Beschreibung**

Faymonville F-S44-1BBY.

Year: 2017. 8 tons SAF axles. Weight: 14.800 kg. Load capacity: 42.200 kg. Max weight: 57.000 kg. Kingpin load: 25.000 kg.

Allu boards + toolbox on gooseneck.

2 x sparetyre.

Hydraulic works on NATO.

EBS ABD ALB. 2 x extandable: - 1: 6910 mm. - 2: 6585 mm.

Total: 13.495 mm extandabe,

Powersteering: 2nd, 3th and 4th axles steering axles.

Preperation for twistlocks.

Dimmensions:

Neck:

L: 3650 mm. W: 2480 mm. H: 1450 mm.

Kingpin height: 1200 mm.

Floor: L: 9410 mm. W: 2550 mm. H: 800 mm.

Tyres: 205/65R17,5 70%.

NL Trailer!

ID NR: 431.

The General Terms and Conditions of Heinhuis are applicable to all adverts, offers and quotations by Heinhuis, all agreements entered into by Heinhuis and the negotiations preceding them. By any form of response you accept the applicability of the General Terms and Conditions of Heinhuis and you declare that you have taken note of these General Terms and Conditions. Our prices are export netto prices.