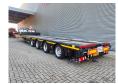

## **Beschreibung**

Faymonville F-S44-1BBY.

Year: 2017. 8 tons SAF axles. Weight: 14.800 kg. Load capacity: 42.200 kg. Max weight: 57.000 kg. Kingpin load: 25.000 kg.

Allu boards + toolbox on gooseneck.

2 x sparetyre.

Hydraulic works on NATO.

EBS ABD ALB. 2 x extandable: - 1: 6910 mm. - 2: 6585 mm.

Total: 13.495 mm extandabe,

Powersteering: 2nd, 3th and 4th axles steering axles.

Preperation for twistlocks.

Dimmensions:

Neck:

L: 3650 mm. W: 2480 mm. H: 1450 mm.

Kingpin height: 1200 mm.

Floor: L: 9410 mm. W: 2550 mm. H: 800 mm.

Tyres: 205/65R17,5 70%.

NL Trailer!

ID NR: 431.

The General Terms and Conditions of Heinhuis are applicable to all adverts, offers and quotations by Heinhuis, all agreements entered into by Heinhuis and the negotiations preceding them. By any form of response you accept the applicability of the General Terms and Conditions of Heinhuis and you declare that you have taken note of these General Terms and Conditions. Our prices are export netto prices.