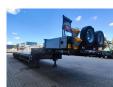

## Faymonville F-S44-1BBY

## **Beschreibung**

Faymonville F-S44-1BBY.

Year: 2017. 8 tons SAF axles. Weight: 14.800 kg. Load capacity: 42.200 kg. Max weight: 57.000 kg. Kingpin load: 25.000 kg.

Allu boards + toolbox on gooseneck.

2 x sparetyre.

L: 3650 mm. W: 2480 mm. H: 1450 mm.

Kingpin height: 1200 mm.

Floor: L: 9410 mm. W: 2550 mm. H: 800 mm.

Tyres: 205/65R17,5 70%.

NL Trailer!

ID NR: 431.

The General Terms and Conditions of Heinhuis are applicable to all adverts, offers and quotations by Heinhuis, all agreements entered into by Heinhuis and the negotiations preceding them. By any form of response you accept the applicability of the General Terms and Conditions of Heinhuis and you declare that you have taken note of these General Terms and Conditions. Our prices are export netto prices.