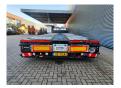

## Faymonville F-S44-1BBY

## **Beschreibung**

Faymonville F-S44-1BBY.

Year: 2017. 8 tons SAF axles. Weight: 14.800 kg. Load capacity: 42.200 kg. Max weight: 57.000 kg. Kingpin load: 25.000 kg.

Allu boards + toolbox on gooseneck.

2 x sparetyre.