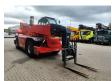

## Manitou MRT 2470+

## **Beschreibung**

Manitou MRT 2470+.

Year: 2019. Hours: 1303.

Max weight: 23.600 kg.

CE Machine.

Max capacity: 7000 kg. Max lifting height: 24 meter.

Axle load: 1: 11.880 kg. 2: 12.000 kg.

129 KW Mercedes Benz OM 936 LA engine.

20 KMH. 4x4x4.

4 point outriggers.

3th and 4th hydr. functions.

Radio Remote Control.

2 joysticks. Airconditioning.

Tyres: 445/65R22,5 80%.

German Machine!

Topcondition!