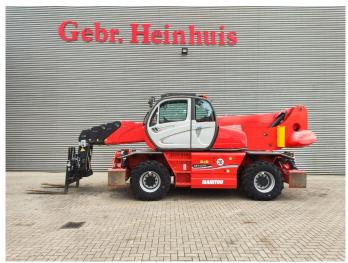

## Manitou MRT 2470+

## **Beschreibung**

Manitou MRT 2470+.

Year: 2019. Hours: 1303.

Max weight: 23.600 kg.

CE Machine.

Max capacity: 7000 kg. Max lifting height: 24 meter.

Axle load: 1: 11.880 kg. 2: 12.000 kg.

129 KW Mercedes Benz OM 936 LA engine.

20 KMH. 4x4x4.

4 point outriggers.

3th and 4th hydr. functions.

Radio Remote Control.

2 joysticks. Airconditioning.

Tyres: 445/65R22,5 80%.

German Machine!

Topcondition!