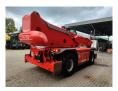

## Manitou MRT 2470+

## **Beschreibung**

Manitou MRT 2470+.

Year: 2019. Hours: 1303.

Max weight: 23.600 kg.

CE Machine.

Max capacity: 7000 kg. Max lifting height: 24 meter.

Axle load: 1: 11.880 kg. 2: 12.000 kg.

129 KW Mercedes Benz OM 936 LA engine.

20 KMH. 4x4x4.

4 point outriggers.

3th and 4th hydr. functions.

Radio Remote Control.

2 joysticks. Airconditioning.

Tyres: 445/65R22,5 80%.

German Machine!

Topcondition!