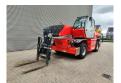

## Manitou MRT 2470+

## **Beschreibung**

Manitou MRT 2470+.

Year: 2019. Hours: 1303.

Max weight: 23.600 kg.

CE Machine.

Max capacity: 7000 kg. Max lifting height: 24 meter.

Axle load: 1: 11.880 kg. 2: 12.000 kg.

129 KW Mercedes Benz OM 936 LA engine.

20 KMH. 4x4x4.

4 point outriggers.

3th and 4th hydr. functions.

Radio Remote Control.

2 joysticks. Airconditioning.

Tyres: 445/65R22,5 80%.

German Machine!

Topcondition!