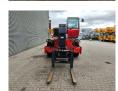

## Manitou MRT 2470+

## **Beschreibung**

Manitou MRT 2470+.

Year: 2019. Hours: 1303.

Max weight: 23.600 kg.

CE Machine.

Max capacity: 7000 kg. Max lifting height: 24 meter.

Axle load: 1: 11.880 kg. 2: 12.000 kg.

129 KW Mercedes Benz OM 936 LA engine.

20 KMH. 4x4x4.

4 point outriggers.

3th and 4th hydr. functions.

Radio Remote Control.

2 joysticks. Airconditioning.

Tyres: 445/65R22,5 80%.

German Machine!

Topcondition!