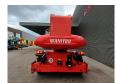

## Manitou MRT 2470+

## **Beschreibung**

Manitou MRT 2470+.

Year: 2019. Hours: 1303.

Max weight: 23.600 kg.

CE Machine.

Max capacity: 7000 kg. Max lifting height: 24 meter.

Axle load: 1: 11.880 kg. 2: 12.000 kg.

129 KW Mercedes Benz OM 936 LA engine.

20 KMH. 4x4x4.

4 point outriggers.

3th and 4th hydr. functions.

Radio Remote Control.

2 joysticks. Airconditioning.

Tyres: 445/65R22,5 80%.

German Machine!

Topcondition!