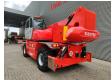

## Manitou MRT 2470+

## **Beschreibung**

Manitou MRT 2470+.

Year: 2019. Hours: 1303.

Max weight: 23.600 kg.

CE Machine.

Max capacity: 7000 kg. Max lifting height: 24 meter.

Axle load: 1: 11.880 kg. 2: 12.000 kg.

129 KW Mercedes Benz OM 936 LA engine.

20 KMH. 4x4x4.

4 point outriggers.

3th and 4th hydr. functions.

Radio Remote Control.

2 joysticks. Airconditioning.

Tyres: 445/65R22,5 80%.

German Machine!

Topcondition!