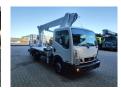

## Nissan 35.12 NT400 Multitel MJ201

## **Beschreibung**

Nissan Cabstar 35.12 NT400.

Year: 2015. Milage: 43.070 km. Manual gearbox 5 gears. Weight: 3280 kg.

Weight: 3280 kg. Max weight: 3500 kg.

Axle load: 1: 1750 kg. 2: 3300 kg. 3 Persons. Radio CD.

Electrical operated windows.

Wheelbase: 3300 mm.

Euro 5

Tyres: 195/70R15 80%.

Multitel MJ201. Year: 2015. Hours: 4482.

Max capacity basket: 225 kg / 2 persons + 65 kg.

Max lateral force: 400 N. 4 point outriggers. Rotated basket.

Electrical function in basket. Max working height: 20.1 meter.

Max outreach:
- Legs in: 6.35 meter.
- Legs out: 8.8 meter.

ID NR: 668.