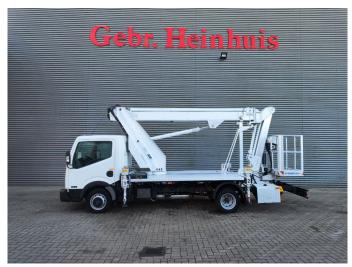

## Nissan 35.12 NT400 Multitel MJ201

## **Beschreibung**

Nissan Cabstar 35.12 NT400.

Year: 2015. Milage: 43.070 km. Manual gearbox 5 gears. Weight: 3280 kg.

Weight: 3280 kg. Max weight: 3500 kg.

Axle load: 1: 1750 kg. 2: 3300 kg. 3 Persons. Radio CD.

Electrical operated windows.

Wheelbase: 3300 mm.

Euro 5

Tyres: 195/70R15 80%.

Multitel MJ201. Year: 2015. Hours: 4482.

Max capacity basket: 225 kg / 2 persons + 65 kg.

Max lateral force: 400 N. 4 point outriggers. Rotated basket.

Electrical function in basket. Max working height: 20.1 meter.

Max outreach:
- Legs in: 6.35 meter.
- Legs out: 8.8 meter.

ID NR: 668.