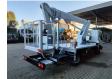

## Nissan 35.12 NT400 Multitel MJ201

## **Beschreibung**

Nissan Cabstar 35.12 NT400.

Year: 2015. Milage: 43.070 km. Manual gearbox 5 gears. Weight: 3280 kg.

Weight: 3280 kg. Max weight: 3500 kg.

Axle load: 1: 1750 kg. 2: 3300 kg. 3 Persons. Radio CD.

Electrical operated windows.

Wheelbase: 3300 mm.

Euro 5

Tyres: 195/70R15 80%.

Multitel MJ201. Year: 2015. Hours: 4482.

Max capacity basket: 225 kg / 2 persons + 65 kg.

Max lateral force: 400 N. 4 point outriggers. Rotated basket.

Electrical function in basket. Max working height: 20.1 meter.

Max outreach:
- Legs in: 6.35 meter.
- Legs out: 8.8 meter.

ID NR: 668.