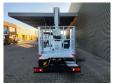

## Nissan 35.12 NT400 Multitel MJ201

## **Beschreibung**

Nissan Cabstar 35.12 NT400.

Year: 2015. Milage: 43.070 km. Manual gearbox 5 gears. Weight: 3280 kg.

Weight: 3280 kg. Max weight: 3500 kg.

Axle load: 1: 1750 kg. 2: 3300 kg. 3 Persons. Radio CD.

Electrical operated windows.

Wheelbase: 3300 mm.

Euro 5

Tyres: 195/70R15 80%.

Multitel MJ201. Year: 2015. Hours: 4482.

Max capacity basket: 225 kg / 2 persons + 65 kg.

Max lateral force: 400 N. 4 point outriggers. Rotated basket.

Electrical function in basket. Max working height: 20.1 meter.

Max outreach:
- Legs in: 6.35 meter.
- Legs out: 8.8 meter.

ID NR: 668.