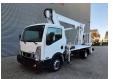

## Multitel MJ201 Nissan Cabstar 35.12 NT400

## **Beschreibung**

Nissan Cabstar 35.12 NT400.

Year: 2015. Milage: 43.070 km. Manual gearbox 5 gears. Weight: 3280 kg. Max weight: 3500 kg.

Axle load: 1: 1750 kg. 2: 3300 kg. 3 Persons. Radio CD.

Electrical operated windows. Wheelbase: 3300 mm.

Euro 5.

Tyres: 195/70R15 80%.

Multitel MJ201. Year: 2015. Hours: 4482.

Max capacity basket: 225 kg / 2 persons + 65 kg.

Max lateral force: 400 N. 4 point outriggers. Rotated basket.

Electrical function in basket.

Max working height: 20.1 meter.

Max outreach:
- Legs in: 6.35 meter.
- Legs out: 8.8 meter.

ID NR: 668.