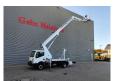

## Multitel MJ201 Nissan Cabstar 35.12 NT400

## **Beschreibung**

Nissan Cabstar 35.12 NT400.

Year: 2015. Milage: 43.070 km. Manual gearbox 5 gears. Weight: 3280 kg. Max weight: 3500 kg.

Axle load: 1: 1750 kg. 2: 3300 kg. 3 Persons. Radio CD.

Electrical operated windows. Wheelbase: 3300 mm.

Euro 5.

Tyres: 195/70R15 80%.

Multitel MJ201. Year: 2015. Hours: 4482.

Max capacity basket: 225 kg / 2 persons + 65 kg.

Max lateral force: 400 N. 4 point outriggers. Rotated basket.

Electrical function in basket.

Max working height: 20.1 meter.

Max outreach:
- Legs in: 6.35 meter.
- Legs out: 8.8 meter.

ID NR: 668.