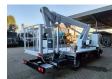

## Multitel MJ201 Nissan Cabstar 35.12 NT400

## **Beschreibung**

Nissan Cabstar 35.12 NT400.

Year: 2015. Milage: 43.070 km. Manual gearbox 5 gears. Weight: 3280 kg. Max weight: 3500 kg.

Axle load: 1: 1750 kg. 2: 3300 kg. 3 Persons. Radio CD.

Electrical operated windows. Wheelbase: 3300 mm.

Euro 5.

Tyres: 195/70R15 80%.

Multitel MJ201. Year: 2015. Hours: 4482.

Max capacity basket: 225 kg / 2 persons + 65 kg.

Max lateral force: 400 N. 4 point outriggers. Rotated basket.

Electrical function in basket.

Max working height: 20.1 meter.

Max outreach:
- Legs in: 6.35 meter.
- Legs out: 8.8 meter.

ID NR: 668.