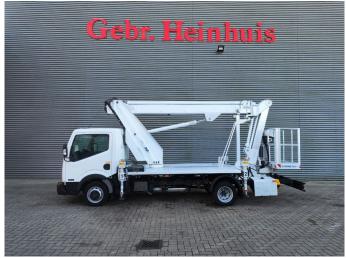

## Multitel MJ201 Nissan Cabstar 35.12 NT400

## **Beschreibung**

Nissan Cabstar 35.12 NT400.

Year: 2015. Milage: 43.070 km. Manual gearbox 5 gears. Weight: 3280 kg. Max weight: 3500 kg.

Axle load: 1: 1750 kg. 2: 3300 kg. 3 Persons. Radio CD.

Electrical operated windows. Wheelbase: 3300 mm.

Euro 5.

Tyres: 195/70R15 80%.

Multitel MJ201. Year: 2015. Hours: 4482.

Max capacity basket: 225 kg / 2 persons + 65 kg.

Max lateral force: 400 N. 4 point outriggers. Rotated basket.

Electrical function in basket.

Max working height: 20.1 meter.

Max outreach:
- Legs in: 6.35 meter.
- Legs out: 8.8 meter.

ID NR: 668.