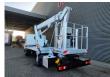

## Multitel MJ201 Nissan Cabstar 35.12 NT400

## **Beschreibung**

Nissan Cabstar 35.12 NT400.

Year: 2015. Milage: 43.070 km. Manual gearbox 5 gears. Weight: 3280 kg. Max weight: 3500 kg.

Axle load: 1: 1750 kg. 2: 3300 kg. 3 Persons. Radio CD.

Electrical operated windows. Wheelbase: 3300 mm.

Euro 5.

Tyres: 195/70R15 80%.

Multitel MJ201. Year: 2015. Hours: 4482.

Max capacity basket: 225 kg / 2 persons + 65 kg.

Max lateral force: 400 N. 4 point outriggers. Rotated basket.

Electrical function in basket.

Max working height: 20.1 meter.

Max outreach:
- Legs in: 6.35 meter.
- Legs out: 8.8 meter.

ID NR: 668.