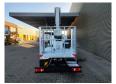

## Multitel MJ201 Nissan Cabstar 35.12 NT400

## **Beschreibung**

Nissan Cabstar 35.12 NT400.

Year: 2015. Milage: 43.070 km. Manual gearbox 5 gears. Weight: 3280 kg. Max weight: 3500 kg.

Axle load: 1: 1750 kg. 2: 3300 kg. 3 Persons. Radio CD.

Electrical operated windows. Wheelbase: 3300 mm.

Euro 5.

Tyres: 195/70R15 80%.

Multitel MJ201. Year: 2015. Hours: 4482.

Max capacity basket: 225 kg / 2 persons + 65 kg.

Max lateral force: 400 N. 4 point outriggers. Rotated basket.

Electrical function in basket.

Max working height: 20.1 meter.

Max outreach:
- Legs in: 6.35 meter.
- Legs out: 8.8 meter.

ID NR: 668.