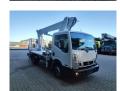

## Multitel MJ201 Nissan Cabstar 35.12 NT400

## **Beschreibung**

Nissan Cabstar 35.12 NT400.

Year: 2015. Milage: 43.070 km. Manual gearbox 5 gears. Weight: 3280 kg. Max weight: 3500 kg.

Axle load: 1: 1750 kg. 2: 3300 kg. 3 Persons. Radio CD.

Electrical operated windows. Wheelbase: 3300 mm.

Euro 5.

Tyres: 195/70R15 80%.

Multitel MJ201. Year: 2015. Hours: 4482.

Max capacity basket: 225 kg / 2 persons + 65 kg.

Max lateral force: 400 N. 4 point outriggers. Rotated basket.

Electrical function in basket.

Max working height: 20.1 meter.

Max outreach:
- Legs in: 6.35 meter.
- Legs out: 8.8 meter.

ID NR: 668.