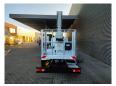

## Nissan 35.12 NT400 Multitel MJ201

## **Beschreibung**

Nissan Cabstar 35.12 NT400.

Year: 2015. Milage: 28.021 km. Manual gearbox 5 gears. Weight: 3280 kg. Max weight: 3500 kg.

Axle load: 1: 1750 kg. 2: 3300 kg. 3 Persons. Radio CD.

Electrical operated windows. Wheelbase: 3300 mm.

Furo 5

Tyres: 195/70R15 80%.

Multitel MJ201. Year: 2015. Hours: 4064.

Max capacity basket: 225 kg / 2 persons + 65 kg.

Max lateral force: 400 N. 4 point outriggers. Rotated basket.

Electrical function in basket. Max working height: 20.1 meter.

Max outreach:
- Legs in: 6.35 meter.
- Legs out: 8.8 meter.

ID NR: 533.