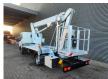

## Nissan 35.12 NT400 Multitel MJ201

Furo 5

Tyres: 195/70R15 80%.

Multitel MJ201. Year: 2015. Hours: 4064.

Max capacity basket: 225 kg / 2 persons + 65 kg.

Max lateral force: 400 N. 4 point outriggers. Rotated basket.

Electrical function in basket. Max working height: 20.1 meter.