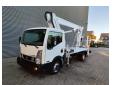

## Nissan 35.12 NT400 Multitel MJ201

## **Beschreibung**

Nissan Cabstar 35.12 NT400.

Year: 2015. Milage: 28.021 km. Manual gearbox 5 gears. Weight: 3280 kg. Max weight: 3500 kg.

Axle load: 1: 1750 kg. 2: 3300 kg. 3 Persons. Radio CD.

Electrical operated windows. Wheelbase: 3300 mm.