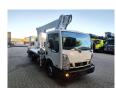

## Nissan 35.12 NT400 Multitel MJ201

## **Beschreibung**

Nissan Cabstar 35.12 NT400.

Year: 2015. Milage: 28.021 km. Manual gearbox 5 gears. Weight: 3280 kg. Max weight: 3500 kg.

Axle load: 1: 1750 kg. 2: 3300 kg. 3 Persons. Radio CD.

Electrical operated windows. Wheelbase: 3300 mm.

Furo 5

Tyres: 195/70R15 80%.

Multitel MJ201. Year: 2015. Hours: 4064.

Max capacity basket: 225 kg / 2 persons + 65 kg.

Max lateral force: 400 N. 4 point outriggers. Rotated basket.

Electrical function in basket. Max working height: 20.1 meter.

Max outreach:
- Legs in: 6.35 meter.
- Legs out: 8.8 meter.

ID NR: 533.