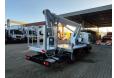

## Nissan 35.12 NT400 Multitel MJ201

## **Beschreibung**

Nissan Cabstar 35.12 NT400.

Year: 2015. Milage: 28.021 km. Manual gearbox 5 gears. Weight: 3280 kg. Max weight: 3500 kg.

Axle load: 1: 1750 kg. 2: 3300 kg. 3 Persons. Radio CD.

Electrical operated windows. Wheelbase: 3300 mm.

Furo 5

Tyres: 195/70R15 80%.

Multitel MJ201. Year: 2015. Hours: 4064.

Max capacity basket: 225 kg / 2 persons + 65 kg.

Max lateral force: 400 N. 4 point outriggers. Rotated basket.

Electrical function in basket. Max working height: 20.1 meter.

Max outreach:
- Legs in: 6.35 meter.
- Legs out: 8.8 meter.

ID NR: 533.