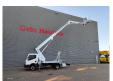

## Nissan 35.12 NT400 Multitel MJ201

Furo 5

Tyres: 195/70R15 80%.

Multitel MJ201. Year: 2015. Hours: 4064.

Max capacity basket: 225 kg / 2 persons + 65 kg.

Max lateral force: 400 N. 4 point outriggers. Rotated basket.

Electrical function in basket. Max working height: 20.1 meter.

Max outreach:
- Legs in: 6.35 meter.
- Legs out: 8.8 meter.

ID NR: 533.