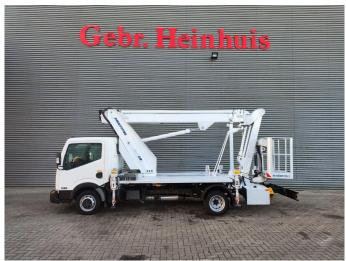

## Nissan 35.12 NT400 Multitel MJ201

## **Beschreibung**

Nissan Cabstar 35.12 NT400.

Year: 2015. Milage: 28.021 km. Manual gearbox 5 gears. Weight: 3280 kg. Max weight: 3500 kg.

Axle load: 1: 1750 kg. 2: 3300 kg. 3 Persons. Radio CD.

Electrical operated windows. Wheelbase: 3300 mm.

Furo 5

Tyres: 195/70R15 80%.

Multitel MJ201. Year: 2015. Hours: 4064.

Max capacity basket: 225 kg / 2 persons + 65 kg.

Max lateral force: 400 N. 4 point outriggers. Rotated basket.

Electrical function in basket. Max working height: 20.1 meter.

Max outreach:
- Legs in: 6.35 meter.
- Legs out: 8.8 meter.

ID NR: 533.