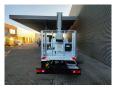

## Multitel MJ201 Nissan Cabstar 35.12 NT400

## **Beschreibung**

Nissan Cabstar 35.12 NT400.

Year: 2015. Milage: 28.021 km. Manual gearbox 5 gears. Weight: 3280 kg. Max weight: 3500 kg.

Axle load: 1: 1750 kg. 2: 3300 kg. 3 Persons. Radio CD.

Electrical operated windows. Wheelbase: 3300 mm.

Euro 5.

Tyres: 195/70R15 80%.

Multitel MJ201. Year: 2015. Hours: 4064.

Max capacity basket: 225 kg / 2 persons + 65 kg.

Max lateral force: 400 N. 4 point outriggers. Rotated basket.

Electrical function in basket. Max working height: 20.1 meter.

Max outreach:
- Legs in: 6.35 meter.
- Legs out: 8.8 meter.

ID NR: 533.