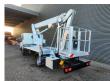

Euro 5.

Tyres: 195/70R15 80%.

Multitel MJ201. Year: 2015. Hours: 4064.

Max capacity basket: 225 kg / 2 persons + 65 kg.

Max lateral force: 400 N. 4 point outriggers. Rotated basket.

Electrical function in basket. Max working height: 20.1 meter.

Max outreach:
- Legs in: 6.35 meter.
- Legs out: 8.8 meter.

ID NR: 533.