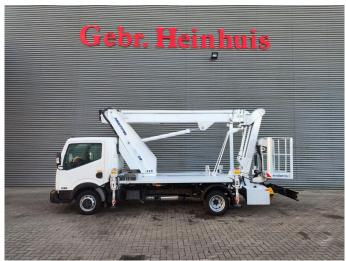

## Multitel MJ201 Nissan Cabstar 35.12 NT400

## **Beschreibung**

Nissan Cabstar 35.12 NT400.

Year: 2015. Milage: 28.021 km. Manual gearbox 5 gears. Weight: 3280 kg. Max weight: 3500 kg.

Axle load: 1: 1750 kg. 2: 3300 kg. 3 Persons. Radio CD.

Electrical operated windows. Wheelbase: 3300 mm.

Euro 5.

Tyres: 195/70R15 80%.

Multitel MJ201. Year: 2015. Hours: 4064.

Max capacity basket: 225 kg / 2 persons + 65 kg.

Max lateral force: 400 N. 4 point outriggers. Rotated basket.

Electrical function in basket. Max working height: 20.1 meter.

Max outreach:
- Legs in: 6.35 meter.
- Legs out: 8.8 meter.

ID NR: 533.