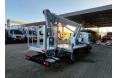

## Multitel MJ201 Nissan Cabstar 35.12 NT400

## **Beschreibung**

Nissan Cabstar 35.12 NT400.

Year: 2015. Milage: 28.021 km. Manual gearbox 5 gears. Weight: 3280 kg. Max weight: 3500 kg.

Axle load: 1: 1750 kg. 2: 3300 kg. 3 Persons. Radio CD.

Electrical operated windows. Wheelbase: 3300 mm.

Euro 5.

Tyres: 195/70R15 80%.

Multitel MJ201. Year: 2015. Hours: 4064.

Max capacity basket: 225 kg / 2 persons + 65 kg.

Max lateral force: 400 N. 4 point outriggers. Rotated basket.

Electrical function in basket. Max working height: 20.1 meter.

Max outreach:
- Legs in: 6.35 meter.
- Legs out: 8.8 meter.

ID NR: 533.