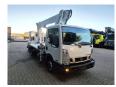

## Multitel MJ201 Nissan Cabstar 35.12 NT400

## **Beschreibung**

Nissan Cabstar 35.12 NT400.

Year: 2015. Milage: 28.021 km. Manual gearbox 5 gears. Weight: 3280 kg. Max weight: 3500 kg.

Axle load: 1: 1750 kg. 2: 3300 kg. 3 Persons. Radio CD.

Electrical operated windows. Wheelbase: 3300 mm.

Euro 5.

Tyres: 195/70R15 80%.

Multitel MJ201. Year: 2015. Hours: 4064.

Max capacity basket: 225 kg / 2 persons + 65 kg.

Max lateral force: 400 N. 4 point outriggers. Rotated basket.

Electrical function in basket. Max working height: 20.1 meter.

Max outreach:
- Legs in: 6.35 meter.
- Legs out: 8.8 meter.

ID NR: 533.