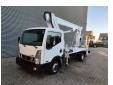

## Multitel MJ201 Nissan Cabstar 35.12 NT400

## **Beschreibung**

Nissan Cabstar 35.12 NT400.

Year: 2015. Milage: 28.021 km. Manual gearbox 5 gears. Weight: 3280 kg. Max weight: 3500 kg.

Axle load: 1: 1750 kg. 2: 3300 kg. 3 Persons. Radio CD.

Electrical operated windows. Wheelbase: 3300 mm.

Euro 5.

Tyres: 195/70R15 80%.

Multitel MJ201. Year: 2015. Hours: 4064.

Max capacity basket: 225 kg / 2 persons + 65 kg.

Max lateral force: 400 N. 4 point outriggers. Rotated basket.

Electrical function in basket. Max working height: 20.1 meter.

Max outreach:
- Legs in: 6.35 meter.
- Legs out: 8.8 meter.

ID NR: 533.