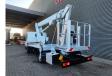

## Multitel MJ201 Nissan Cabstar 35.12 NT400

Euro 5.

Tyres: 195/70R15 80%.

Multitel MJ201. Year: 2015. Hours: 5000.

Max capacity basket: 225 kg / 2 persons + 65 kg.

Max lateral force: 400 N. 4 point outriggers. Rotated basket.

Electrical function in basket. Max working height: 20.1 meter.

Max outreach:
- Legs in: 6.35 meter.
- Legs out: 8.8 meter.

ID NR: 637.