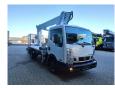

## Multitel MJ201 Nissan Cabstar 35.12 NT400

## **Beschreibung**

Nissan Cabstar 35.12 NT400.

Year: 2015. Milage: 43.919 km. Manual gearbox 5 gears. Weight: 3280 kg.

Max weight: 3500 kg. Axle load: 1: 1750 kg. 2: 3300 kg. 3 Persons.

Radio CD.

Electrical operated windows. Wheelbase: 3300 mm.

Euro 5.

Tyres: 195/70R15 80%.

Multitel MJ201. Year: 2015. Hours: 5000.

Max capacity basket: 225 kg / 2 persons + 65 kg.

Max lateral force: 400 N. 4 point outriggers. Rotated basket.

Electrical function in basket. Max working height: 20.1 meter.

Max outreach:
- Legs in: 6.35 meter.
- Legs out: 8.8 meter.

ID NR: 637.