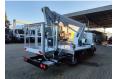

## Multitel MJ201 Nissan Cabstar 35.12 NT400

## **Beschreibung**

Nissan Cabstar 35.12 NT400.

Year: 2015. Milage: 43.919 km. Manual gearbox 5 gears. Weight: 3280 kg.

Max weight: 3500 kg. Axle load: 1: 1750 kg. 2: 3300 kg. 3 Persons.

Radio CD.

Electrical operated windows. Wheelbase: 3300 mm.

Euro 5.

Tyres: 195/70R15 80%.

Multitel MJ201. Year: 2015. Hours: 5000.

Max capacity basket: 225 kg / 2 persons + 65 kg.

Max lateral force: 400 N. 4 point outriggers. Rotated basket.

Electrical function in basket. Max working height: 20.1 meter.

Max outreach:
- Legs in: 6.35 meter.
- Legs out: 8.8 meter.

ID NR: 637.