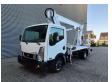

## Multitel MJ201 Nissan Cabstar 35.12 NT400

## **Beschreibung**

Nissan Cabstar 35.12 NT400.

Year: 2015. Milage: 43.919 km. Manual gearbox 5 gears. Weight: 3280 kg.

Max weight: 3500 kg. Axle load: 1: 1750 kg. 2: 3300 kg. 3 Persons.

Radio CD.

Electrical operated windows. Wheelbase: 3300 mm.

Euro 5.

Tyres: 195/70R15 80%.

Multitel MJ201. Year: 2015. Hours: 5000.

Max capacity basket: 225 kg / 2 persons + 65 kg.

Max lateral force: 400 N. 4 point outriggers. Rotated basket.

Electrical function in basket. Max working height: 20.1 meter.

Max outreach:
- Legs in: 6.35 meter.
- Legs out: 8.8 meter.

ID NR: 637.