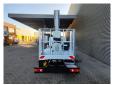

## Multitel MJ201 Nissan Cabstar 35.12 NT400

## **Beschreibung**

Nissan Cabstar 35.12 NT400.

Year: 2015. Milage: 43.919 km. Manual gearbox 5 gears. Weight: 3280 kg.

Max weight: 3500 kg. Axle load: 1: 1750 kg. 2: 3300 kg. 3 Persons.

Radio CD.

Electrical operated windows. Wheelbase: 3300 mm.

Euro 5.

Tyres: 195/70R15 80%.

Multitel MJ201. Year: 2015. Hours: 5000.

Max capacity basket: 225 kg / 2 persons + 65 kg.

Max lateral force: 400 N. 4 point outriggers. Rotated basket.

Electrical function in basket. Max working height: 20.1 meter.

Max outreach:
- Legs in: 6.35 meter.
- Legs out: 8.8 meter.

ID NR: 637.