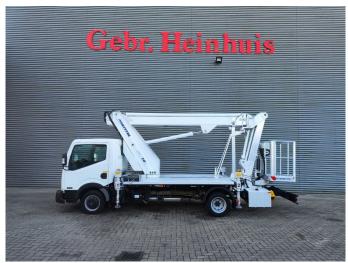

## Multitel MJ201 Nissan Cabstar 35.12 NT400

## **Beschreibung**

Nissan Cabstar 35.12 NT400.

Year: 2015. Milage: 43.919 km. Manual gearbox 5 gears. Weight: 3280 kg.

Max weight: 3500 kg. Axle load: 1: 1750 kg. 2: 3300 kg. 3 Persons.

Radio CD.

Electrical operated windows. Wheelbase: 3300 mm.

Euro 5.

Tyres: 195/70R15 80%.

Multitel MJ201. Year: 2015. Hours: 5000.

Max capacity basket: 225 kg / 2 persons + 65 kg.

Max lateral force: 400 N. 4 point outriggers. Rotated basket.

Electrical function in basket. Max working height: 20.1 meter.

Max outreach:
- Legs in: 6.35 meter.
- Legs out: 8.8 meter.

ID NR: 637.