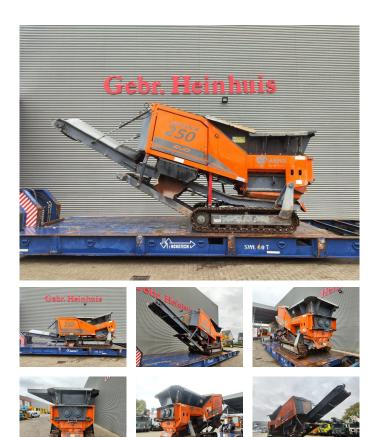

# Arjes Impaktor 250 EVO

### Beschreibung

Arjes Impaktor 250 EVO.

Year: 2020. Hours: 1990. Weight: 14.500 kg. CE machine. Volvo Penta TAD 581 VE engine 129 KW. Tracks + Hooklift system. Belt. Radio Remote Control. Magnetbelt.

German Machine!