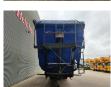

# Kempf SKM 35/3

## Beschreibung

Kempf SKM 35/3.

Year: 2014. 8 tons BPW axles. Weight: 8400 kg. Load capacity: 26.600 kg. Max weight: 35.000 kg. Kingpin load: 11.000 kg. ABS EBS ALB. 1st axle liftaxle. Airsuspension. Alcoa. Dimmensions inside kipper: L: 11.250 mm. W: 2350 mm. H: 2500 mm. Kingpin height: 1200 mm. Tyres: 385/65R22,5 60%.