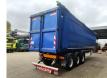

# Kempf SKM 35/3

## Beschreibung

Kempf SKM 35/3.

Year: 2014. 8 tons BPW axles. Weight: 8400 kg. Load capacity: 26.600 kg. Max weight: 35.000 kg. Kingpin load: 11.000 kg. ABS EBS ALB. 1st axle liftaxle. Airsuspension. Alcoa. Dimmensions inside kipper: L: 11.250 mm. W: 2350 mm. H: 2500 mm. Kingpin height: 1200 mm. Tyres: 385/65R22,5 60%.