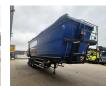

# Kempf SKM 35/3

## Beschreibung

Kempf SKM 35/3.

Year: 2014. 8 tons BPW axles. Weight: 8400 kg. Load capacity: 26.600 kg. Max weight: 35.000 kg. Kingpin load: 11.000 kg. ABS EBS ALB. 1st axle liftaxle. Airsuspension. Alcoa. Dimmensions inside kipper: L: 11.250 mm. W: 2350 mm. H: 2500 mm. Kingpin height: 1200 mm. Tyres: 385/65R22,5 60%.