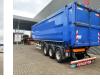

# Kempf SKM 35/3

## Beschreibung

Kempf SKM 35/3.

Year: 2014. 8 tons BPW axles. Weight: 8400 kg. Load capacity: 26.600 kg. Max weight: 35.000 kg. Kingpin load: 11.000 kg. ABS EBS ALB. 1st axle liftaxle. Airsuspension. Alcoa. Dimmensions inside kipper: L: 11.250 mm. W: 2350 mm. H: 2500 mm. Kingpin height: 1200 mm. Tyres: 385/65R22,5 60%.