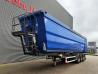

# Kempf SKM 35/3

## Beschreibung

Kempf SKM 35/3.

Year: 2014. 8 tons BPW axles. Weight: 8400 kg. Load capacity: 26.600 kg. Max weight: 35.000 kg. Kingpin load: 11.000 kg. ABS EBS ALB. 1st axle liftaxle. Airsuspension. Alcoa. Dimmensions inside kipper: L: 11.250 mm. W: 2350 mm. H: 2500 mm. Kingpin height: 1200 mm. Tyres: 385/65R22,5 60%.