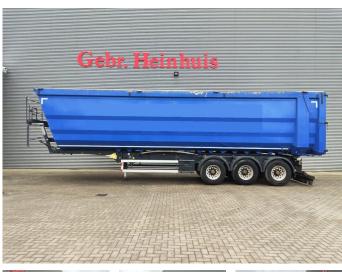

# Kempf SKM 35/3

## Beschreibung

Kempf SKM 35/3.

Year: 2014. 8 tons BPW axles. Weight: 8400 kg. Load capacity: 26.600 kg. Max weight: 35.000 kg. Kingpin load: 11.000 kg. ABS EBS ALB. 1st axle liftaxle. Airsuspension. Alcoa. Dimmensions inside kipper: L: 11.250 mm. W: 2350 mm. H: 2500 mm. Kingpin height: 1200 mm. Tyres: 385/65R22,5 60%.