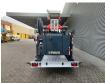

# Paus PTK 31

### Beschreibung

Paus PTK 31.

Year: 2013. Hours: 2547. Max weight: 3500 kg. Axle load: 1: 1750 kg. 2: 1750 kg. Alko axles. CE Machine. 4 point outriggers. Radio Remote Control. Moover. Diesel. Max height under hook: 31 meter. Max outreach: 24.5 meter. Max capacity: 1200-1600 kg. Tyres: 195R14 70%.