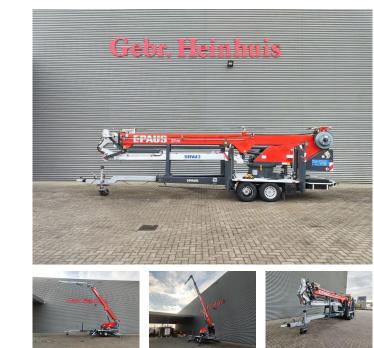

# Paus PTK 31

### Beschreibung

Paus PTK 31.

Year: 2013. Hours: 2547. Max weight: 3500 kg. Axle load: 1: 1750 kg. 2: 1750 kg. Alko axles. CE Machine. 4 point outriggers. Radio Remote Control. Moover. Diesel. Max height under hook: 31 meter. Max outreach: 24.5 meter. Max capacity: 1200-1600 kg. Tyres: 195R14 70%.