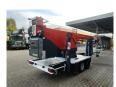

# Paus PTK 31

### Beschreibung

Paus PTK 31.

Year: 2013. Hours: 2547. Max weight: 3500 kg. Axle load: 1: 1750 kg. 2: 1750 kg. Alko axles. CE Machine. 4 point outriggers. Radio Remote Control. Moover. Diesel. Max height under hook: 31 meter. Max outreach: 24.5 meter. Max capacity: 1200-1600 kg. Tyres: 195R14 70%.