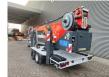

# Paus PTK 31

### Beschreibung

Paus PTK 31.

Year: 2013. Hours: 2547. Max weight: 3500 kg. Axle load: 1: 1750 kg. 2: 1750 kg. Alko axles. CE Machine. 4 point outriggers. Radio Remote Control. Moover. Diesel. Max height under hook: 31 meter. Max outreach: 24.5 meter. Max capacity: 1200-1600 kg. Tyres: 195R14 70%.