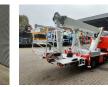

## Nissan Cabstar 35.12 Palfinger P210BK

## Beschreibung

Nissan Cabstar 35.12.

Year: 2013. Milage: 105.901 km. Manual gearbox 5 gears. Weight: 3500 kg. Max weight: 3500 kg. Axle load: 1: 1750 kg. 2: 2200 kg. 3 Persons. Electrical operated windows. Wheelbase: 2850 mm. Tyres: 195/70R15 80%. Palfinger P210BK. Year: 2013. Hours:6152. Max presure: 180 Bar. Max wind speed: 12,5 m/s. Max capacity basket: 230 kg / 2 persons 70 kg. Max permitted tilt: 5 degree. Max lateral force: 400 N. 4 point outriggers. Rotated basket. Electrical function in basket. Max working height: 21 meter. Max outrach: - To the back: 16.8 meter. - To the side: 13.2 meter.