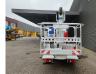

## Nissan Cabstar 35.12 Palfinger P210BK

## Beschreibung

Nissan Cabstar 35.12.

Year: 2013. Milage: 105.901 km. Manual gearbox 5 gears. Weight: 3500 kg. Max weight: 3500 kg. Axle load: 1: 1750 kg. 2: 2200 kg. 3 Persons. Electrical operated windows. Wheelbase: 2850 mm. Tyres: 195/70R15 80%. Palfinger P210BK. Year: 2013. Hours:6152. Max presure: 180 Bar. Max wind speed: 12,5 m/s. Max capacity basket: 230 kg / 2 persons 70 kg. Max permitted tilt: 5 degree. Max lateral force: 400 N. 4 point outriggers. Rotated basket. Electrical function in basket. Max working height: 21 meter. Max outrach: - To the back: 16.8 meter. - To the side: 13.2 meter.