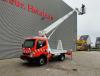

## Nissan Cabstar 35.12 Palfinger P210BK

## Beschreibung

Nissan Cabstar 35.12.

Year: 2013. Milage: 105.901 km. Manual gearbox 5 gears. Weight: 3500 kg. Max weight: 3500 kg. Axle load: 1: 1750 kg. 2: 2200 kg. 3 Persons. Electrical operated windows. Wheelbase: 2850 mm. Tyres: 195/70R15 80%. Palfinger P210BK. Year: 2013. Hours:6152. Max presure: 180 Bar. Max wind speed: 12,5 m/s. Max capacity basket: 230 kg / 2 persons 70 kg. Max permitted tilt: 5 degree. Max lateral force: 400 N. 4 point outriggers. Rotated basket. Electrical function in basket. Max working height: 21 meter. Max outrach: - To the back: 16.8 meter. - To the side: 13.2 meter.