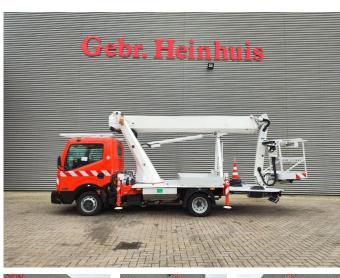

## Nissan Cabstar 35.12 Palfinger P210BK

## Beschreibung

Nissan Cabstar 35.12.

Year: 2013. Milage: 105.901 km. Manual gearbox 5 gears. Weight: 3500 kg. Max weight: 3500 kg. Axle load: 1: 1750 kg. 2: 2200 kg. 3 Persons. Electrical operated windows. Wheelbase: 2850 mm. Tyres: 195/70R15 80%. Palfinger P210BK. Year: 2013. Hours:6152. Max presure: 180 Bar. Max wind speed: 12,5 m/s. Max capacity basket: 230 kg / 2 persons 70 kg. Max permitted tilt: 5 degree. Max lateral force: 400 N. 4 point outriggers. Rotated basket. Electrical function in basket. Max working height: 21 meter. Max outrach: - To the back: 16.8 meter. - To the side: 13.2 meter.