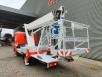

## Nissan Cabstar 35.12 Palfinger P210BK

## Beschreibung

Nissan Cabstar 35.12.

Year: 2013. Milage: 105.901 km. Manual gearbox 5 gears. Weight: 3500 kg. Max weight: 3500 kg. Axle load: 1: 1750 kg. 2: 2200 kg. 3 Persons. Electrical operated windows. Wheelbase: 2850 mm. Tyres: 195/70R15 80%. Palfinger P210BK. Year: 2013. Hours:6152. Max presure: 180 Bar. Max wind speed: 12,5 m/s. Max capacity basket: 230 kg / 2 persons 70 kg. Max permitted tilt: 5 degree. Max lateral force: 400 N. 4 point outriggers. Rotated basket. Electrical function in basket. Max working height: 21 meter. Max outrach: - To the back: 16.8 meter. - To the side: 13.2 meter.