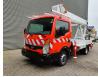

## Nissan Cabstar 35.12 Palfinger P210BK

## Beschreibung

Nissan Cabstar 35.12.

Year: 2013. Milage: 105.901 km. Manual gearbox 5 gears. Weight: 3500 kg. Max weight: 3500 kg. Axle load: 1: 1750 kg. 2: 2200 kg. 3 Persons. Electrical operated windows. Wheelbase: 2850 mm. Tyres: 195/70R15 80%. Palfinger P210BK. Year: 2013. Hours:6152. Max presure: 180 Bar. Max wind speed: 12,5 m/s. Max capacity basket: 230 kg / 2 persons 70 kg. Max permitted tilt: 5 degree. Max lateral force: 400 N. 4 point outriggers. Rotated basket. Electrical function in basket. Max working height: 21 meter. Max outrach: - To the back: 16.8 meter. - To the side: 13.2 meter.