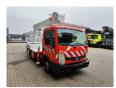

## Nissan Cabstar 35.12 Palfinger P210BK

## Beschreibung

Nissan Cabstar 35.12.

Year: 2013. Milage: 105.901 km. Manual gearbox 5 gears. Weight: 3500 kg. Max weight: 3500 kg. Axle load: 1: 1750 kg. 2: 2200 kg. 3 Persons. Electrical operated windows. Wheelbase: 2850 mm. Tyres: 195/70R15 80%. Palfinger P210BK. Year: 2013. Hours:6152. Max presure: 180 Bar. Max wind speed: 12,5 m/s. Max capacity basket: 230 kg / 2 persons 70 kg. Max permitted tilt: 5 degree. Max lateral force: 400 N. 4 point outriggers. Rotated basket. Electrical function in basket. Max working height: 21 meter. Max outrach: - To the back: 16.8 meter. - To the side: 13.2 meter.