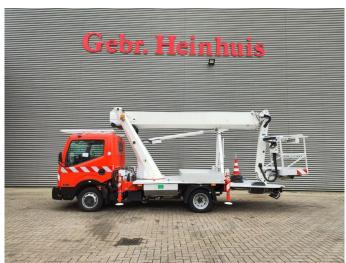

## Palfinger P210BK Nissan Cabstar 35.12

## **Beschreibung**

Nissan Cabstar 35.12.

Year: 2013.

Milage: 105.901 km. Manual gearbox 5 gears. Weight: 3500 kg.

Max weight: 3500 kg.
Axle load:

1: 1750 kg. 2: 2200 kg. 3 Persons.

Electrical operated windows. Wheelbase: 2850 mm. Tyres: 195/70R15 80%. Palfinger P210BK.

Year: 2013. Hours:6152.

Max presure: 180 Bar. Max wind speed: 12,5 m/s.

Max capacity basket: 230 kg / 2 persons 70 kg.

Max permitted tilt: 5 degree. Max lateral force: 400 N. 4 point outriggers. Rotated basket.

Electrical function in basket. Max working height: 21 meter.

Max outrach:

- To the back: 16.8 meter. - To the side: 13.2 meter.

German Car!

ID NR: 218.

The General Terms and Conditions of Heinhuis are applicable to all adverts, offers and quotations by Heinhuis, all agreements entered into by Heinhuis and the negotiations preceding them. By any form of response you accept the applicability of the General Terms and Conditions of Heinhuis and you declare that you have taken note of these General Terms and Conditions. Our prices are export netto prices.