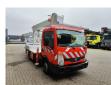

## Palfinger P210BK Nissan Cabstar 35.12

## **Beschreibung**

Nissan Cabstar 35.12.

Year: 2013.

Milage: 105.901 km. Manual gearbox 5 gears. Weight: 3500 kg.

Max weight: 3500 kg.
Axle load:

1: 1750 kg. 2: 2200 kg. 3 Persons.

Electrical operated windows. Wheelbase: 2850 mm. Tyres: 195/70R15 80%. Palfinger P210BK.

Year: 2013. Hours:6152.

Max presure: 180 Bar. Max wind speed: 12,5 m/s.

Max capacity basket: 230 kg / 2 persons 70 kg.

Max permitted tilt: 5 degree. Max lateral force: 400 N. 4 point outriggers. Rotated basket.

Electrical function in basket. Max working height: 21 meter.

Max outrach:

- To the back: 16.8 meter. - To the side: 13.2 meter.

German Car!

ID NR: 218.

The General Terms and Conditions of Heinhuis are applicable to all adverts, offers and quotations by Heinhuis, all agreements entered into by Heinhuis and the negotiations preceding them. By any form of response you accept the applicability of the General Terms and Conditions of Heinhuis and you declare that you have taken note of these General Terms and Conditions. Our prices are export netto prices.