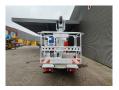

## Palfinger P210BK Nissan Cabstar 35.12

## **Beschreibung**

Nissan Cabstar 35.12.

Year: 2013.

Milage: 105.901 km. Manual gearbox 5 gears. Weight: 3500 kg.

Max weight: 3500 kg.
Axle load:

1: 1750 kg. 2: 2200 kg. 3 Persons.

Electrical operated windows. Wheelbase: 2850 mm. Tyres: 195/70R15 80%. Palfinger P210BK.

Year: 2013. Hours:6152.

Max presure: 180 Bar. Max wind speed: 12,5 m/s.

Max capacity basket: 230 kg / 2 persons 70 kg.

Max permitted tilt: 5 degree. Max lateral force: 400 N. 4 point outriggers. Rotated basket.

Electrical function in basket. Max working height: 21 meter.

Max outrach:

- To the back: 16.8 meter. - To the side: 13.2 meter.

German Car!

ID NR: 218.

The General Terms and Conditions of Heinhuis are applicable to all adverts, offers and quotations by Heinhuis, all agreements entered into by Heinhuis and the negotiations preceding them. By any form of response you accept the applicability of the General Terms and Conditions of Heinhuis and you declare that you have taken note of these General Terms and Conditions. Our prices are export netto prices.