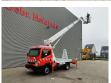

## Palfinger P210BK Nissan Cabstar 35.12

## **Beschreibung**

Nissan Cabstar 35.12.

Year: 2013.

Milage: 105.901 km. Manual gearbox 5 gears. Weight: 3500 kg.

Max weight: 3500 kg.
Axle load:

1: 1750 kg. 2: 2200 kg. 3 Persons.

Electrical operated windows. Wheelbase: 2850 mm. Tyres: 195/70R15 80%. Palfinger P210BK.

Year: 2013. Hours:6152.

Max presure: 180 Bar. Max wind speed: 12,5 m/s.

Max capacity basket: 230 kg / 2 persons 70 kg.

Max permitted tilt: 5 degree. Max lateral force: 400 N. 4 point outriggers. Rotated basket.

Electrical function in basket. Max working height: 21 meter.

Max outrach:

- To the back: 16.8 meter. - To the side: 13.2 meter.

German Car!

ID NR: 218.

The General Terms and Conditions of Heinhuis are applicable to all adverts, offers and quotations by Heinhuis, all agreements entered into by Heinhuis and the negotiations preceding them. By any form of response you accept the applicability of the General Terms and Conditions of Heinhuis and you declare that you have taken note of these General Terms and Conditions. Our prices are export netto prices.