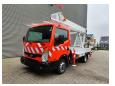

## Palfinger P210BK Nissan Cabstar 35.12

## **Beschreibung**

Nissan Cabstar 35.12.

Year: 2013.

Milage: 105.901 km. Manual gearbox 5 gears. Weight: 3500 kg.

Max weight: 3500 kg.
Axle load:

1: 1750 kg. 2: 2200 kg. 3 Persons.

Electrical operated windows. Wheelbase: 2850 mm. Tyres: 195/70R15 80%. Palfinger P210BK.

Year: 2013. Hours:6152.

Max presure: 180 Bar. Max wind speed: 12,5 m/s.

Max capacity basket: 230 kg / 2 persons 70 kg.

Max permitted tilt: 5 degree. Max lateral force: 400 N. 4 point outriggers. Rotated basket.

Electrical function in basket. Max working height: 21 meter.

Max outrach:

- To the back: 16.8 meter. - To the side: 13.2 meter.

German Car!

ID NR: 218.

The General Terms and Conditions of Heinhuis are applicable to all adverts, offers and quotations by Heinhuis, all agreements entered into by Heinhuis and the negotiations preceding them. By any form of response you accept the applicability of the General Terms and Conditions of Heinhuis and you declare that you have taken note of these General Terms and Conditions. Our prices are export netto prices.