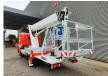

## Palfinger P210BK Nissan Cabstar 35.12

Year: 2013. Hours:6152.

Max presure: 180 Bar. Max wind speed: 12,5 m/s.

Max capacity basket: 230 kg / 2 persons 70 kg.

Max permitted tilt: 5 degree. Max lateral force: 400 N. 4 point outriggers. Rotated basket.

Electrical function in basket. Max working height: 21 meter.

Max outrach:

- To the back: 16.8 meter. - To the side: 13.2 meter.

German Car!

ID NR: 218.

The General Terms and Conditions of Heinhuis are applicable to all adverts, offers and quotations by Heinhuis, all agreements entered into by Heinhuis and the negotiations preceding them. By any form of response you accept the applicability of the General Terms and Conditions of Heinhuis and you declare that you have taken note of these General Terms and Conditions. Our prices are export netto prices.