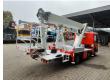

## Palfinger P210BK Nissan Cabstar 35.12

## **Beschreibung**

Nissan Cabstar 35.12.

Year: 2013.

Milage: 105.901 km. Manual gearbox 5 gears. Weight: 3500 kg.

Max weight: 3500 kg.
Axle load:

1: 1750 kg. 2: 2200 kg. 3 Persons.

Electrical operated windows. Wheelbase: 2850 mm. Tyres: 195/70R15 80%. Palfinger P210BK.

Year: 2013. Hours:6152.

Max presure: 180 Bar. Max wind speed: 12,5 m/s.

Max capacity basket: 230 kg / 2 persons 70 kg.

Max permitted tilt: 5 degree. Max lateral force: 400 N. 4 point outriggers. Rotated basket.

Electrical function in basket. Max working height: 21 meter.

Max outrach:

- To the back: 16.8 meter. - To the side: 13.2 meter.

German Car!

ID NR: 218.

The General Terms and Conditions of Heinhuis are applicable to all adverts, offers and quotations by Heinhuis, all agreements entered into by Heinhuis and the negotiations preceding them. By any form of response you accept the applicability of the General Terms and Conditions of Heinhuis and you declare that you have taken note of these General Terms and Conditions. Our prices are export netto prices.