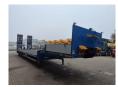

## **Beschreibung**

Faymonville F-S43-1ABA.

Year: 2016.
10 tons SAF axles.
Weight: 12.600 kg.
Load capacity: 29.400 kg.
Max weight: 42.000 kg.
Kingpin load: 18.000 kg.
Hydraulic works on NATO.
Allu boards on neck.

Winch with Remote Control. Hydr. bridge from floor to neck.

- Lenght: 3000 mm. Airsuspension. Slitted floor.

Powersteering 3 steering axles.

2 point hydraulic outriggers on the back.

2 way hydraulic ramps:

- lenght: 2850 + 1750 mm.

- hydr. from left to right.

Dimmensions:

Neck:

L: 3750 mm. W: 2500 mm. H: 1350 mm.

Kingpin height: 1150 mm.

Floor:

L: 9600 mm. W: 2500 mm. H: 900 mm.