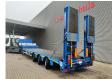

## Faymonville F-S43-1ABA

## **Beschreibung**

Faymonville F-S43-1ABA.

Year: 2016.
10 tons SAF axles.
Weight: 12.600 kg.
Load capacity: 29.400 kg.
Max weight: 42.000 kg.
Kingpin load: 18.000 kg.
Hydraulic works on NATO.
Allu boards on neck.

Winch with Remote Control. Hydr. bridge from floor to neck.

- Lenght: 3000 mm. Airsuspension. Slitted floor.

Powersteering 3 steering axles.

2 point hydraulic outriggers on the back.

2 way hydraulic ramps:

- lenght: 2850 + 1750 mm.

- hydr. from left to right.

Dimmensions:

Neck:

L: 3750 mm. W: 2500 mm. H: 1350 mm.

Kingpin height: 1150 mm.

Floor:

L: 9600 mm. W: 2500 mm. H: 900 mm.

Tyres: 235/75R17,5 80%.

German Trailer!

ID NR: 437.

The General Terms and Conditions of Heinhuis are applicable to all adverts, offers and quotations by Heinhuis, all agreements entered into by Heinhuis and the negotiations preceding them. By any form of response you accept the applicability of the General Terms and Conditions of Heinhuis and you declare that you have taken note of these General Terms and Conditions. Our prices are export netto prices.