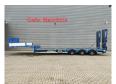

## Faymonville F-S43-1ABA

## **Beschreibung**

Faymonville F-S43-1ABA.

Year: 2016.
10 tons SAF axles.
Weight: 12.600 kg.
Load capacity: 29.400 kg.
Max weight: 42.000 kg.
Kingpin load: 18.000 kg.
Hydraulic works on NATO.
Allu boards on neck.

Winch with Remote Control. Hydr. bridge from floor to neck.

- Lenght: 3000 mm. Airsuspension. Slitted floor.

Powersteering 3 steering axles.

2 point hydraulic outriggers on the back.

2 way hydraulic ramps:

- lenght: 2850 + 1750 mm.

- hydr. from left to right.

Dimmensions:

Neck:

L: 3750 mm. W: 2500 mm. H: 1350 mm.

Kingpin height: 1150 mm.

Floor:

L: 9600 mm. W: 2500 mm. H: 900 mm.

Tyres: 235/75R17,5 80%.

German Trailer!

ID NR: 437.

The General Terms and Conditions of Heinhuis are applicable to all adverts, offers and quotations by Heinhuis, all agreements entered into by Heinhuis and the negotiations preceding them. By any form of response you accept the applicability of the General Terms and Conditions of Heinhuis and you declare that you have taken note of these General Terms and Conditions. Our prices are export netto prices.