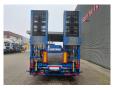

## **Beschreibung**

Faymonville F-S43-1ABA.

Year: 2016.
10 tons SAF axles.
Weight: 12.600 kg.
Load capacity: 29.400 kg.
Max weight: 42.000 kg.
Kingpin load: 18.000 kg.
Hydraulic works on NATO.
Allu boards on neck.

Winch with Remote Control. Hydr. bridge from floor to neck.

- Lenght: 3000 mm. Airsuspension. Slitted floor.

Powersteering 3 steering axles.

2 point hydraulic outriggers on the back.

2 way hydraulic ramps:

- lenght: 2850 + 1750 mm.

- hydr. from left to right.

Dimmensions:

Neck:

L: 3750 mm. W: 2500 mm. H: 1350 mm.

Kingpin height: 1150 mm.

Floor:

L: 9600 mm. W: 2500 mm. H: 900 mm.