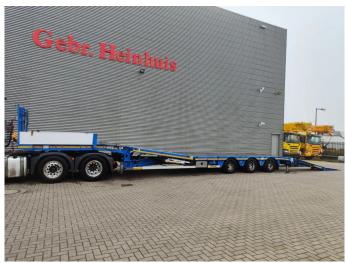

## Faymonville F-S43-1ABA

## **Beschreibung**

Faymonville F-S43-1ABA.

Year: 2016.
10 tons SAF axles.
Weight: 12.600 kg.
Load capacity: 29.400 kg.
Max weight: 42.000 kg.
Kingpin load: 18.000 kg.
Hydraulic works on NATO.
Allu boards on neck.

Winch with Remote Control. Hydr. bridge from floor to neck.

- Lenght: 3000 mm. Airsuspension. Slitted floor.

Powersteering 3 steering axles.

2 point hydraulic outriggers on the back.

2 way hydraulic ramps:

- lenght: 2850 + 1750 mm.

- hydr. from left to right.

Dimmensions:

Neck:

L: 3750 mm. W: 2500 mm. H: 1350 mm.

Kingpin height: 1150 mm.

Floor:

L: 9600 mm. W: 2500 mm. H: 900 mm.

Tyres: 235/75R17,5 80%.

German Trailer!

ID NR: 437.

The General Terms and Conditions of Heinhuis are applicable to all adverts, offers and quotations by Heinhuis, all agreements entered into by Heinhuis and the negotiations preceding them. By any form of response you accept the applicability of the General Terms and Conditions of Heinhuis and you declare that you have taken note of these General Terms and Conditions. Our prices are export netto prices.