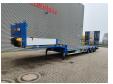

## Faymonville F-S43-1ABA

## **Beschreibung**

Faymonville F-S43-1ABA.

Year: 2016.
10 tons SAF axles.
Weight: 12.600 kg.
Load capacity: 29.400 kg.
Max weight: 42.000 kg.
Kingpin load: 18.000 kg.
Hydraulic works on NATO.
Allu boards on neck.

Winch with Remote Control. Hydr. bridge from floor to neck.

- Lenght: 3000 mm. Airsuspension. Slitted floor.

Powersteering 3 steering axles.

2 point hydraulic outriggers on the back.

2 way hydraulic ramps:

- lenght: 2850 + 1750 mm.

- hydr. from left to right.

Dimmensions:

Neck:

L: 3750 mm. W: 2500 mm. H: 1350 mm.

Kingpin height: 1150 mm.

Floor:

L: 9600 mm. W: 2500 mm. H: 900 mm.

Tyres: 235/75R17,5 80%.

German Trailer!

ID NR: 437.

The General Terms and Conditions of Heinhuis are applicable to all adverts, offers and quotations by Heinhuis, all agreements entered into by Heinhuis and the negotiations preceding them. By any form of response you accept the applicability of the General Terms and Conditions of Heinhuis and you declare that you have taken note of these General Terms and Conditions. Our prices are export netto prices.