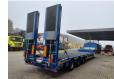

## **Beschreibung**

Faymonville F-S43-1ABA.

Year: 2016.
10 tons SAF axles.
Weight: 12.600 kg.
Load capacity: 29.400 kg.
Max weight: 42.000 kg.
Kingpin load: 18.000 kg.
Hydraulic works on NATO.
Allu boards on neck.

Winch with Remote Control. Hydr. bridge from floor to neck.

- Lenght: 3000 mm. Airsuspension. Slitted floor.

Powersteering 3 steering axles.

2 point hydraulic outriggers on the back.

2 way hydraulic ramps:

- lenght: 2850 + 1750 mm.

- hydr. from left to right.

Dimmensions:

Neck:

L: 3750 mm. W: 2500 mm. H: 1350 mm.

Kingpin height: 1150 mm.

Floor:

L: 9600 mm. W: 2500 mm. H: 900 mm.