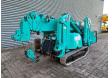

## Maeda MC 285 CRMEH

## **Beschreibung**

Maeda MC 285 CRMEH.

Year: 2007. Hours: 136. Weight: 1900 kg. CE machine. Diesel + Electric. 4 point outriggers. Max capacity: 2.82 Ton.

Max height under hook: circa 9.3 meter.

Max radius: 8.205 meter. Non marking tracks.

Without Radio Remote Control.

ID NR: 251.

The General Terms and Conditions of Heinhuis are applicable to all adverts, offers and quotations by Heinhuis, all agreements entered into by Heinhuis and the negotiations preceding them. By any form of response you accept the applicability of the General Terms and Conditions of Heinhuis and you declare that you have taken note of these General Terms and Conditions. Our prices are export netto prices.