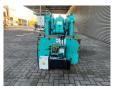

## Maeda MC 285 CRMEH

## **Beschreibung**

Maeda MC 285 CRMEH.

Year: 2007. Hours: 136. Weight: 1900 kg. CE machine. Diesel + Electric. 4 point outriggers. Max capacity: 2.82 Ton.

Max height under hook: circa 9.3 meter.

Max radius: 8.205 meter. Non marking tracks.