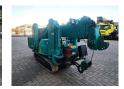

## Maeda MC 285 CRMEH

## **Beschreibung**

Maeda MC 285 CRMEH.

Year: 2007. Hours: 136. Weight: 1900 kg. CE machine. Diesel + Electric. 4 point outriggers. Max capacity: 2.82 Ton.

Max height under hook: circa 9.3 meter.

Max radius: 8.205 meter. Non marking tracks.