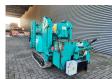

## Maeda MC 285 CRMEH

## **Beschreibung**

Maeda MC 285 CRMEH.

Year: 2007. Hours: 136. Weight: 1900 kg. CE machine. Diesel + Electric. 4 point outriggers. Max capacity: 2.82 Ton.

Max height under hook: circa 9.3 meter.

Max radius: 8.205 meter. Non marking tracks.

Without Radio Remote Control.

ID NR: 251.

The General Terms and Conditions of Heinhuis are applicable to all adverts, offers and quotations by Heinhuis, all agreements entered into by Heinhuis and the negotiations preceding them. By any form of response you accept the applicability of the General Terms and Conditions of Heinhuis and you declare that you have taken note of these General Terms and Conditions. Our prices are export netto prices.