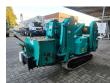

## Maeda MC 285 CRMEH

## **Beschreibung**

Maeda MC 285 CRMEH.

Year: 2007. Hours: 136. Weight: 1900 kg. CE machine. Diesel + Electric. 4 point outriggers. Max capacity: 2.82 Ton.

Max height under hook: circa 9.3 meter.

Max radius: 8.205 meter. Non marking tracks.