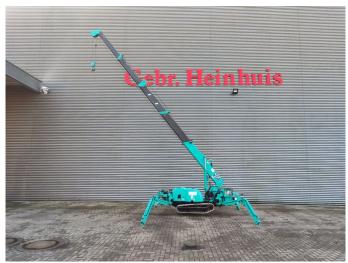

## Maeda MC 285 CRMEH

## **Beschreibung**

Maeda MC 285 CRMEH.

Year: 2007. Hours: 136. Weight: 1900 kg. CE machine. Diesel + Electric. 4 point outriggers. Max capacity: 2.82 Ton.

Max height under hook: circa 9.3 meter.

Max radius: 8.205 meter. Non marking tracks.

Without Radio Remote Control.

ID NR: 251.

The General Terms and Conditions of Heinhuis are applicable to all adverts, offers and quotations by Heinhuis, all agreements entered into by Heinhuis and the negotiations preceding them. By any form of response you accept the applicability of the General Terms and Conditions of Heinhuis and you declare that you have taken note of these General Terms and Conditions. Our prices are export netto prices.