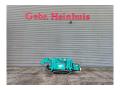

## Maeda MC 285 CRMEH

## **Beschreibung**

Maeda MC 285 CRMEH.

Year: 2007. Hours: 136. Weight: 1900 kg. CE machine. Diesel + Electric. 4 point outriggers. Max capacity: 2.82 Ton.

Max height under hook: circa 9.3 meter.

Max radius: 8.205 meter. Non marking tracks.

Without Radio Remote Control.

ID NR: 251.

The General Terms and Conditions of Heinhuis are applicable to all adverts, offers and quotations by Heinhuis, all agreements entered into by Heinhuis and the negotiations preceding them. By any form of response you accept the applicability of the General Terms and Conditions of Heinhuis and you declare that you have taken note of these General Terms and Conditions. Our prices are export netto prices.