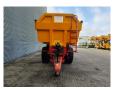

# Metaltech PBN 20 Mammut

## Beschreibung

Metaltech PBN 20.

Year: 2019. 9 tons BPW axles. Max weight: 22.000 kg. Max speed: 40 KMH. Airbraked. 1 point hydraulic outrigger. Works on Hydraulic from the tractor. Hydraulic tailgate. Dimmensions inside Mammut backwards kipper: L: 5000 mm. W: 2200 mm. H: 1000 mm. Tyres: 650/55R26.5 40%.