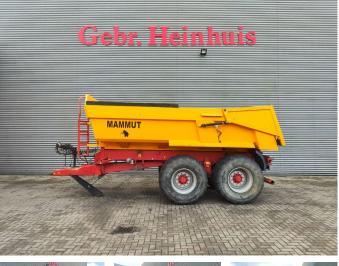

# Metaltech PBN 20 Mammut

## Beschreibung

Metaltech PBN 20.

Year: 2019. 9 tons BPW axles. Max weight: 22.000 kg. Max speed: 40 KMH. Airbraked. 1 point hydraulic outrigger. Works on Hydraulic from the tractor. Hydraulic tailgate. Dimmensions inside Mammut backwards kipper: L: 5000 mm. W: 2200 mm. H: 1000 mm. Tyres: 650/55R26.5 40%.