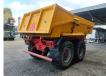

# Metaltech PBN 20 Mammut

## Beschreibung

Metaltech PBN 20.

Year: 2019. 9 tons BPW axles. Max weight: 22.000 kg. Max speed: 40 KMH. Airbraked. 1 point hydraulic outrigger. Works on Hydraulic from the tractor. Hydraulic tailgate. Dimmensions inside Mammut backwards kipper: L: 5000 mm. W: 2200 mm. H: 1000 mm. Tyres: 650/55R26.5 40%.