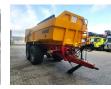

# Metaltech PBN 20 Mammut

## Beschreibung

Metaltech PBN 20.

Year: 2019. 9 tons BPW axles. Max weight: 22.000 kg. Max speed: 40 KMH. Airbraked. 1 point hydraulic outrigger. Works on Hydraulic from the tractor. Hydraulic tailgate. Dimmensions inside Mammut backwards kipper: L: 5000 mm. W: 2200 mm. H: 1000 mm. Tyres: 650/55R26.5 40%.