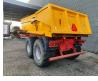

# Metaltech PBN 20 Mammut

## Beschreibung

Metaltech PBN 20.

Year: 2019. 9 tons BPW axles. Max weight: 22.000 kg. Max speed: 40 KMH. Airbraked. 1 point hydraulic outrigger. Works on Hydraulic from the tractor. Hydraulic tailgate. Dimmensions inside Mammut backwards kipper: L: 5000 mm. W: 2200 mm. H: 1000 mm. Tyres: 650/55R26.5 40%.