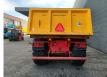

# Metaltech PBN 20 Mammut

## Beschreibung

Metaltech PBN 20.

Year: 2019. 9 tons BPW axles. Max weight: 22.000 kg. Max speed: 40 KMH. Airbraked. 1 point hydraulic outrigger. Works on Hydraulic from the tractor. Hydraulic tailgate. Dimmensions inside Mammut backwards kipper: L: 5000 mm. W: 2200 mm. H: 1000 mm. Tyres: 650/55R26.5 40%.