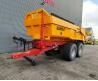

# Metaltech PBN 20 Mammut

## Beschreibung

Metaltech PBN 20.

Year: 2019. 9 tons BPW axles. Max weight: 22.000 kg. Max speed: 40 KMH. Airbraked. 1 point hydraulic outrigger. Works on Hydraulic from the tractor. Hydraulic tailgate. Dimmensions inside Mammut backwards kipper: L: 5000 mm. W: 2200 mm. H: 1000 mm. Tyres: 650/55R26.5 40%.