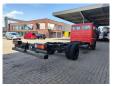

## Mercedes-Benz 811 D EX Feuerwehr Only 10.000 KM Like New!

## **Beschreibung**

Mercedes Benz 811 D.

Year: 1990.

Milage: Only 10.873 km!! Manual gearbox 5 gears. Max weight: 7490 kg.

Axle load: 1: 2500 kg. 2: 5600 kg. 3 Persons.

Wheelbase: 4200 mm. Tyres: 8.5R17,5 80%.