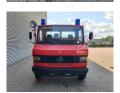

## Mercedes-Benz 811 D EX Feuerwehr Only 10.000 KM Like New!

## **Beschreibung**

Mercedes Benz 811 D.

Year: 1990.

Milage: Only 10.873 km!! Manual gearbox 5 gears. Max weight: 7490 kg.

Axle load: 1: 2500 kg. 2: 5600 kg. 3 Persons.

Wheelbase: 4200 mm. Tyres: 8.5R17,5 80%.