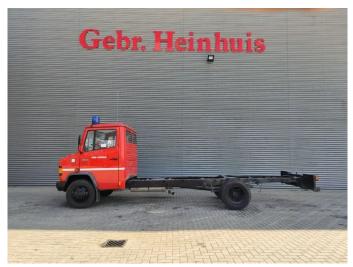

## Mercedes-Benz 811 D EX Feuerwehr Only 10.000 KM Like New!

## **Beschreibung**

Mercedes Benz 811 D.

Year: 1990.

Milage: Only 10.873 km!! Manual gearbox 5 gears. Max weight: 7490 kg.

Axle load: 1: 2500 kg. 2: 5600 kg. 3 Persons.

Wheelbase: 4200 mm. Tyres: 8.5R17,5 80%.

EX FEUERWEHR!

LIKE NEW!

ID NR: 546.

The General Terms and Conditions of Heinhuis are applicable to all adverts, offers and quotations by Heinhuis, all agreements entered into by Heinhuis and the negotiations preceding them. By any form of response you accept the applicability of the General Terms and Conditions of Heinhuis and you declare that you have taken note of these General Terms and Conditions. Our prices are export netto prices.