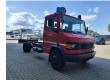

## Mercedes-Benz 811 D EX Feuerwehr Only 10.000 KM Like New!

## **Beschreibung**

Mercedes Benz 811 D.

Year: 1990.

Milage: Only 10.873 km!! Manual gearbox 5 gears. Max weight: 7490 kg.

Axle load: 1: 2500 kg. 2: 5600 kg. 3 Persons.

Wheelbase: 4200 mm. Tyres: 8.5R17,5 80%.