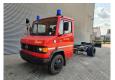

## Mercedes-Benz 811 D EX Feuerwehr Only 10.000 KM Like New!

## **Beschreibung**

Mercedes Benz 811 D.

Year: 1990.

Milage: Only 10.873 km!! Manual gearbox 5 gears. Max weight: 7490 kg.

Axle load: 1: 2500 kg. 2: 5600 kg. 3 Persons.

Wheelbase: 4200 mm. Tyres: 8.5R17,5 80%.

EX FEUERWEHR!

LIKE NEW!

ID NR: 546.

The General Terms and Conditions of Heinhuis are applicable to all adverts, offers and quotations by Heinhuis, all agreements entered into by Heinhuis and the negotiations preceding them. By any form of response you accept the applicability of the General Terms and Conditions of Heinhuis and you declare that you have taken note of these General Terms and Conditions. Our prices are export netto prices.