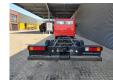

## Mercedes-Benz 811 D EX Feuerwehr Only 10.000 KM Like New!

## **Beschreibung**

Mercedes Benz 811 D.

Year: 1990.

Milage: Only 10.873 km!! Manual gearbox 5 gears. Max weight: 7490 kg.

Axle load: 1: 2500 kg. 2: 5600 kg. 3 Persons.

Wheelbase: 4200 mm. Tyres: 8.5R17,5 80%.

EX FEUERWEHR!

LIKE NEW!

ID NR: 546.

The General Terms and Conditions of Heinhuis are applicable to all adverts, offers and quotations by Heinhuis, all agreements entered into by Heinhuis and the negotiations preceding them. By any form of response you accept the applicability of the General Terms and Conditions of Heinhuis and you declare that you have taken note of these General Terms and Conditions. Our prices are export netto prices.