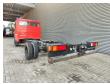

## Mercedes-Benz 811 D EX Feuerwehr Only 10.000 KM Like New!

## **Beschreibung**

Mercedes Benz 811 D.

Year: 1990.

Milage: Only 10.873 km!! Manual gearbox 5 gears. Max weight: 7490 kg.

Axle load: 1: 2500 kg. 2: 5600 kg. 3 Persons.

Wheelbase: 4200 mm. Tyres: 8.5R17,5 80%.

EX FEUERWEHR!

LIKE NEW!

ID NR: 546.

The General Terms and Conditions of Heinhuis are applicable to all adverts, offers and quotations by Heinhuis, all agreements entered into by Heinhuis and the negotiations preceding them. By any form of response you accept the applicability of the General Terms and Conditions of Heinhuis and you declare that you have taken note of these General Terms and Conditions. Our prices are export netto prices.