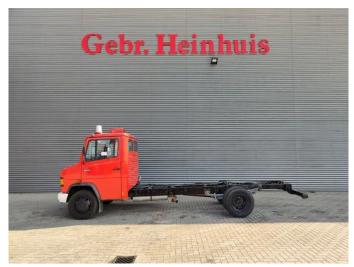

## Mercedes-Benz 811 D EX Feuerwehr Only 13.000 KM Like New!

## **Beschreibung**

Mercedes Benz 811 D.

Year: 1989. Milage: 13.373 km. Manual gearbox 5 gears. Max weight: 7490 kg.

Axle load: 1: 2500 kg. 2: 5600 kg. 3 Persons. Radio CD.

Wheelbase: 4200 mm. Rockinger trailer coupling. Tyres: 8.5R17,5 80%.

EX FEUERWEHR!!

LIKE NEW!!

ID NR: 51.

The General Terms and Conditions of Heinhuis are applicable to all adverts, offers and quotations by Heinhuis, all agreements entered into by Heinhuis and the negotiations preceding them. By any form of response you accept the applicability of the General Terms and Conditions of Heinhuis and you declare that you have taken note of these General Terms and Conditions. Our prices are export netto prices.