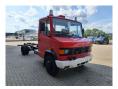

## Mercedes-Benz 811 D EX Feuerwehr Only 13.000 KM Like New!

## **Beschreibung**

Mercedes Benz 811 D.

Year: 1989. Milage: 13.373 km. Manual gearbox 5 gears. Max weight: 7490 kg.

Axle load: 1: 2500 kg. 2: 5600 kg. 3 Persons. Radio CD.

Wheelbase: 4200 mm. Rockinger trailer coupling. Tyres: 8.5R17,5 80%.

EX FEUERWEHR!!

LIKE NEW!!

ID NR: 51.

The General Terms and Conditions of Heinhuis are applicable to all adverts, offers and quotations by Heinhuis, all agreements entered into by Heinhuis and the negotiations preceding them. By any form of response you accept the applicability of the General Terms and Conditions of Heinhuis and you declare that you have taken note of these General Terms and Conditions. Our prices are export netto prices.