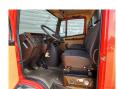

## **Beschreibung**

Mercedes Benz 811 D.

Year: 1989. Milage: 13.373 km. Manual gearbox 5 gears. Max weight: 7490 kg.

Axle load: 1: 2500 kg. 2: 5600 kg. 3 Persons. Radio CD.

Wheelbase: 4200 mm. Rockinger trailer coupling. Tyres: 8.5R17,5 80%.

EX FEUERWEHR!!

LIKE NEW!!

ID NR: 51.

The General Terms and Conditions of Heinhuis are applicable to all adverts, offers and quotations by Heinhuis, all agreements entered into by Heinhuis and the negotiations preceding them. By any form of response you accept the applicability of the General Terms and Conditions of Heinhuis and you declare that you have taken note of these General Terms and Conditions. Our prices are export netto prices.