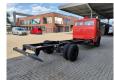

## Mercedes-Benz 811 D EX Feuerwehr Only 13.000 KM Like New!

## **Beschreibung**

Mercedes Benz 811 D.

Year: 1989. Milage: 13.373 km. Manual gearbox 5 gears. Max weight: 7490 kg.

Axle load: 1: 2500 kg. 2: 5600 kg. 3 Persons. Radio CD.

Wheelbase: 4200 mm. Rockinger trailer coupling. Tyres: 8.5R17,5 80%.

EX FEUERWEHR!!

LIKE NEW!!

ID NR: 51.

The General Terms and Conditions of Heinhuis are applicable to all adverts, offers and quotations by Heinhuis, all agreements entered into by Heinhuis and the negotiations preceding them. By any form of response you accept the applicability of the General Terms and Conditions of Heinhuis and you declare that you have taken note of these General Terms and Conditions. Our prices are export netto prices.