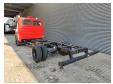

## Mercedes-Benz 811 D EX Feuerwehr Only 13.000 KM Like New!

## **Beschreibung**

Mercedes Benz 811 D.

Year: 1989. Milage: 13.373 km. Manual gearbox 5 gears. Max weight: 7490 kg.

Axle load: 1: 2500 kg. 2: 5600 kg. 3 Persons. Radio CD.

Wheelbase: 4200 mm. Rockinger trailer coupling. Tyres: 8.5R17,5 80%.

EX FEUERWEHR!!

LIKE NEW!!

ID NR: 51.

The General Terms and Conditions of Heinhuis are applicable to all adverts, offers and quotations by Heinhuis, all agreements entered into by Heinhuis and the negotiations preceding them. By any form of response you accept the applicability of the General Terms and Conditions of Heinhuis and you declare that you have taken note of these General Terms and Conditions. Our prices are export netto prices.