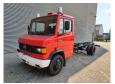

## Mercedes-Benz 811 D EX Feuerwehr Only 13.000 KM Like New!

## **Beschreibung**

Mercedes Benz 811 D.

Year: 1989. Milage: 13.373 km. Manual gearbox 5 gears. Max weight: 7490 kg.

Axle load: 1: 2500 kg. 2: 5600 kg. 3 Persons. Radio CD.

Wheelbase: 4200 mm. Rockinger trailer coupling. Tyres: 8.5R17,5 80%.

EX FEUERWEHR!!

LIKE NEW!!

ID NR: 51.

The General Terms and Conditions of Heinhuis are applicable to all adverts, offers and quotations by Heinhuis, all agreements entered into by Heinhuis and the negotiations preceding them. By any form of response you accept the applicability of the General Terms and Conditions of Heinhuis and you declare that you have taken note of these General Terms and Conditions. Our prices are export netto prices.