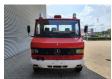

## Mercedes-Benz 811 D EX Feuerwehr Only 13.000 KM Like New!

## **Beschreibung**

Mercedes Benz 811 D.

Year: 1989. Milage: 13.373 km. Manual gearbox 5 gears. Max weight: 7490 kg.

Axle load: 1: 2500 kg. 2: 5600 kg. 3 Persons. Radio CD.

Wheelbase: 4200 mm. Rockinger trailer coupling. Tyres: 8.5R17,5 80%.

EX FEUERWEHR!!

LIKE NEW!!

ID NR: 51.

The General Terms and Conditions of Heinhuis are applicable to all adverts, offers and quotations by Heinhuis, all agreements entered into by Heinhuis and the negotiations preceding them. By any form of response you accept the applicability of the General Terms and Conditions of Heinhuis and you declare that you have taken note of these General Terms and Conditions. Our prices are export netto prices.