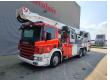

## Scania 6x2 Vema 333 TFL-E Firetruck

## **Beschreibung**

Schäden: keines

Scania P124 420 6x2

Year: 2003.

Milage: 32.993 km.

Automatic.

Max weight: 26.000 kg.

Euro 3. 3 Persons.

Electrical operated windows.

Retarder. Airconditioning.

Radio.
Navigation.
Wheelbase:
1-2: 4450 mm.
1-3: 5800 mm.
Airsuspension back.
3th axle steering axle.

Tyres: 315/70R22,5 80%. Vema 333 TFL-E. Year: 2003. Hours: 1837h