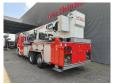

## Scania 6x2 Vema 333 TFL-E Firetruck

## **Beschreibung**

Schäden: keines

Scania P124 420 6x2

Year: 2003.

Milage: 32.993 km.

Automatic.

Max weight: 26.000 kg.

Euro 3. 3 Persons.

Electrical operated windows.

Retarder. Airconditioning.

Radio.
Navigation.
Wheelbase:
1-2: 4450 mm.
1-3: 5800 mm.
Airsuspension back.
3th axle steering axle.

Tyres: 315/70R22,5 80%. Vema 333 TFL-E. Year: 2003. Hours: 1837h

Max capacity basket: 400 kg / 4 persons + 40 kg.

Max lateral force: 400 N. Max wind speed: 12,5 m/s.

Rotated basket.

Max height: 33.3 meter. Max outreach: 25 meter. Abstutzung + Wasserwerfer.

Cabin type: CP14