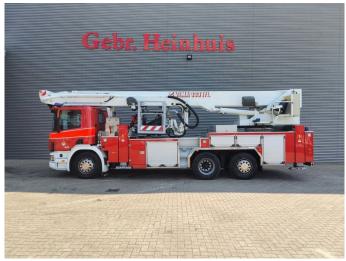

## Scania 6x2 Vema 333 TFL-E Firetruck

## **Beschreibung**

Schäden: keines

Scania P124 420 6x2

Year: 2003.

Milage: 32.993 km.

Automatic.

Max weight: 26.000 kg.

Euro 3. 3 Persons.

Electrical operated windows.

Retarder. Airconditioning.

Radio.
Navigation.
Wheelbase:
1-2: 4450 mm.
1-3: 5800 mm.
Airsuspension back.
3th axle steering axle.

Tyres: 315/70R22,5 80%. Vema 333 TFL-E. Year: 2003. Hours: 1837h

Max capacity basket: 400 kg / 4 persons + 40 kg.

Max lateral force: 400 N. Max wind speed: 12,5 m/s.

Rotated basket.

Max height: 33.3 meter. Max outreach: 25 meter. Abstutzung + Wasserwerfer.

Cabin type: CP14