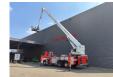

## Scania 6x2 Vema 333 TFL-E Firetruck

Max capacity basket: 400 kg / 4 persons + 40 kg.

Max lateral force: 400 N. Max wind speed: 12,5 m/s.

Rotated basket.

Max height: 33.3 meter. Max outreach: 25 meter. Abstutzung + Wasserwerfer.

Cabin type: CP14