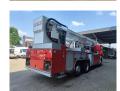

## Scania 6x2 Vema 333 TFL-E Firetruck

## **Beschreibung**

Schäden: keines

Scania P124 420 6x2

Year: 2003.

Milage: 32.993 km.

Automatic.

Max weight: 26.000 kg.

Euro 3. 3 Persons.

Electrical operated windows.

Retarder. Airconditioning.

Radio.
Navigation.
Wheelbase:
1-2: 4450 mm.
1-3: 5800 mm.
Airsuspension back.
3th axle steering axle.

Tyres: 315/70R22,5 80%. Vema 333 TFL-E. Year: 2003. Hours: 1837h

Max capacity basket: 400 kg / 4 persons + 40 kg.

Max lateral force: 400 N. Max wind speed: 12,5 m/s.

Rotated basket.

Max height: 33.3 meter. Max outreach: 25 meter. Abstutzung + Wasserwerfer.

Cabin type: CP14