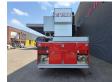

## Scania 6x2 Vema 333 TFL-E Firetruck

## **Beschreibung**

Schäden: keines

Scania P124 420 6x2

Year: 2003.

Milage: 32.993 km.

Automatic.

Max weight: 26.000 kg.

Euro 3. 3 Persons.

Electrical operated windows.

Retarder. Airconditioning.

Radio.
Navigation.
Wheelbase:
1-2: 4450 mm.
1-3: 5800 mm.
Airsuspension back.
3th axle steering axle.

Tyres: 315/70R22,5 80%. Vema 333 TFL-E. Year: 2003. Hours: 1837h

Max capacity basket: 400 kg / 4 persons + 40 kg.

Max lateral force: 400 N. Max wind speed: 12,5 m/s.

Rotated basket.

Max height: 33.3 meter. Max outreach: 25 meter. Abstutzung + Wasserwerfer.

Cabin type: CP14