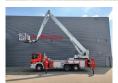

## Scania 6x2 Vema 333 TFL-E Firetruck

Max capacity basket: 400 kg / 4 persons + 40 kg.

Max lateral force: 400 N. Max wind speed: 12,5 m/s.

Rotated basket.

Max height: 33.3 meter. Max outreach: 25 meter. Abstutzung + Wasserwerfer.

Cabin type: CP14