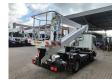

## Palfinger P200 AXE Nissan Cabstar 35.14 NT400

## **Beschreibung**

Nissan Cabstar 35.14 NT400.

Year: 2017. Milage: 86.453 km. Manual gearbox 6 gears. Weight: 3265 kg. Max weight: 3500 kg.

Axle load: 1: 1750 kg. 2: 2200 kg. 3 persons.

Electrical operated windows.

Intergrated radio CD. Wheelbase: 2450 mm. Tyres: 195/70R15 60%. Palfinger P200 AXE.

Year: 2015. Hours: 3616.

Max capacity basket: 230 kg / 2 persons + 70 kg.

Max working height: 20 meter. Max outreach: 7.5 meter. Max lateral force: 400 N. Max wind speed: 12,5 m/s. Max oil presure: 210 bar. Max permitted tilt: 0 degree.

4 point outriggers. Rotated basket.

Electrical function in basket.

RHD.

ID NR: 62.

The General Terms and Conditions of Heinhuis are applicable to all adverts, offers and quotations by Heinhuis, all agreements entered into by Heinhuis and the negotiations preceding them. By any form of response you accept the applicability of the General Terms and Conditions of Heinhuis and you declare that you have taken note of these General Terms and Conditions. Our prices are export netto prices.