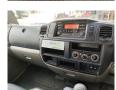

## **Beschreibung**

Nissan Cabstar 35.14 NT400.

Year: 2017. Milage: 86.453 km. Manual gearbox 6 gears. Weight: 3265 kg. Max weight: 3500 kg.

Axle load: 1: 1750 kg. 2: 2200 kg. 3 persons.

Electrical operated windows.

Intergrated radio CD. Wheelbase: 2450 mm. Tyres: 195/70R15 60%. Palfinger P200 AXE.

Year: 2015. Hours: 3616.

Max capacity basket: 230 kg / 2 persons + 70 kg.

Max working height: 20 meter. Max outreach: 7.5 meter. Max lateral force: 400 N. Max wind speed: 12,5 m/s. Max oil presure: 210 bar. Max permitted tilt: 0 degree.