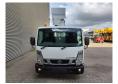

## Palfinger P200 AXE Nissan Cabstar 35.14 NT400

## **Beschreibung**

Nissan Cabstar 35.14 NT400.

Year: 2017. Milage: 86.453 km. Manual gearbox 6 gears. Weight: 3265 kg. Max weight: 3500 kg.

Axle load: 1: 1750 kg. 2: 2200 kg. 3 persons.

Electrical operated windows.