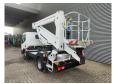

## Palfinger P200 AXE Nissan Cabstar 35.14 NT400

## **Beschreibung**

Nissan Cabstar 35.14 NT400.

Year: 2017. Milage: 86.453 km. Manual gearbox 6 gears. Weight: 3265 kg. Max weight: 3500 kg.

Axle load: 1: 1750 kg. 2: 2200 kg. 3 persons.

Electrical operated windows.

Intergrated radio CD. Wheelbase: 2450 mm. Tyres: 195/70R15 60%. Palfinger P200 AXE.

Year: 2015. Hours: 3616.

Max capacity basket: 230 kg / 2 persons + 70 kg.

Max working height: 20 meter. Max outreach: 7.5 meter. Max lateral force: 400 N. Max wind speed: 12,5 m/s. Max oil presure: 210 bar. Max permitted tilt: 0 degree.

4 point outriggers. Rotated basket.

Electrical function in basket.

RHD.

ID NR: 62.

The General Terms and Conditions of Heinhuis are applicable to all adverts, offers and quotations by Heinhuis, all agreements entered into by Heinhuis and the negotiations preceding them. By any form of response you accept the applicability of the General Terms and Conditions of Heinhuis and you declare that you have taken note of these General Terms and Conditions. Our prices are export netto prices.