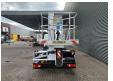

## Palfinger P200 AXE Nissan Cabstar 35.14 NT400

## **Beschreibung**

Nissan Cabstar 35.14 NT400.

Year: 2017. Milage: 86.453 km. Manual gearbox 6 gears. Weight: 3265 kg. Max weight: 3500 kg.

Axle load: 1: 1750 kg. 2: 2200 kg. 3 persons.

Electrical operated windows.

Intergrated radio CD. Wheelbase: 2450 mm. Tyres: 195/70R15 60%. Palfinger P200 AXE.

Year: 2015. Hours: 3616.

Max capacity basket: 230 kg / 2 persons + 70 kg.

Max working height: 20 meter. Max outreach: 7.5 meter. Max lateral force: 400 N. Max wind speed: 12,5 m/s. Max oil presure: 210 bar. Max permitted tilt: 0 degree.

4 point outriggers. Rotated basket.

Electrical function in basket.

RHD.

ID NR: 62.

The General Terms and Conditions of Heinhuis are applicable to all adverts, offers and quotations by Heinhuis, all agreements entered into by Heinhuis and the negotiations preceding them. By any form of response you accept the applicability of the General Terms and Conditions of Heinhuis and you declare that you have taken note of these General Terms and Conditions. Our prices are export netto prices.