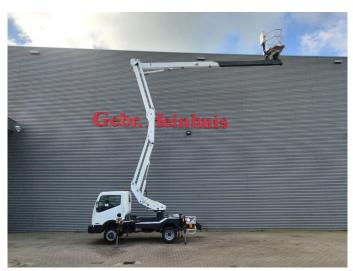

## Palfinger P200 AXE Nissan Cabstar 35.14 NT400

## **Beschreibung**

Nissan Cabstar 35.14 NT400.

Year: 2017. Milage: 86.453 km. Manual gearbox 6 gears. Weight: 3265 kg. Max weight: 3500 kg.

Axle load: 1: 1750 kg. 2: 2200 kg. 3 persons.

Electrical operated windows.

Intergrated radio CD. Wheelbase: 2450 mm. Tyres: 195/70R15 60%. Palfinger P200 AXE.

Year: 2015. Hours: 3616.

Max capacity basket: 230 kg / 2 persons + 70 kg.

Max working height: 20 meter. Max outreach: 7.5 meter. Max lateral force: 400 N. Max wind speed: 12,5 m/s. Max oil presure: 210 bar. Max permitted tilt: 0 degree.

4 point outriggers. Rotated basket.

Electrical function in basket.

RHD.

ID NR: 62.

The General Terms and Conditions of Heinhuis are applicable to all adverts, offers and quotations by Heinhuis, all agreements entered into by Heinhuis and the negotiations preceding them. By any form of response you accept the applicability of the General Terms and Conditions of Heinhuis and you declare that you have taken note of these General Terms and Conditions. Our prices are export netto prices.